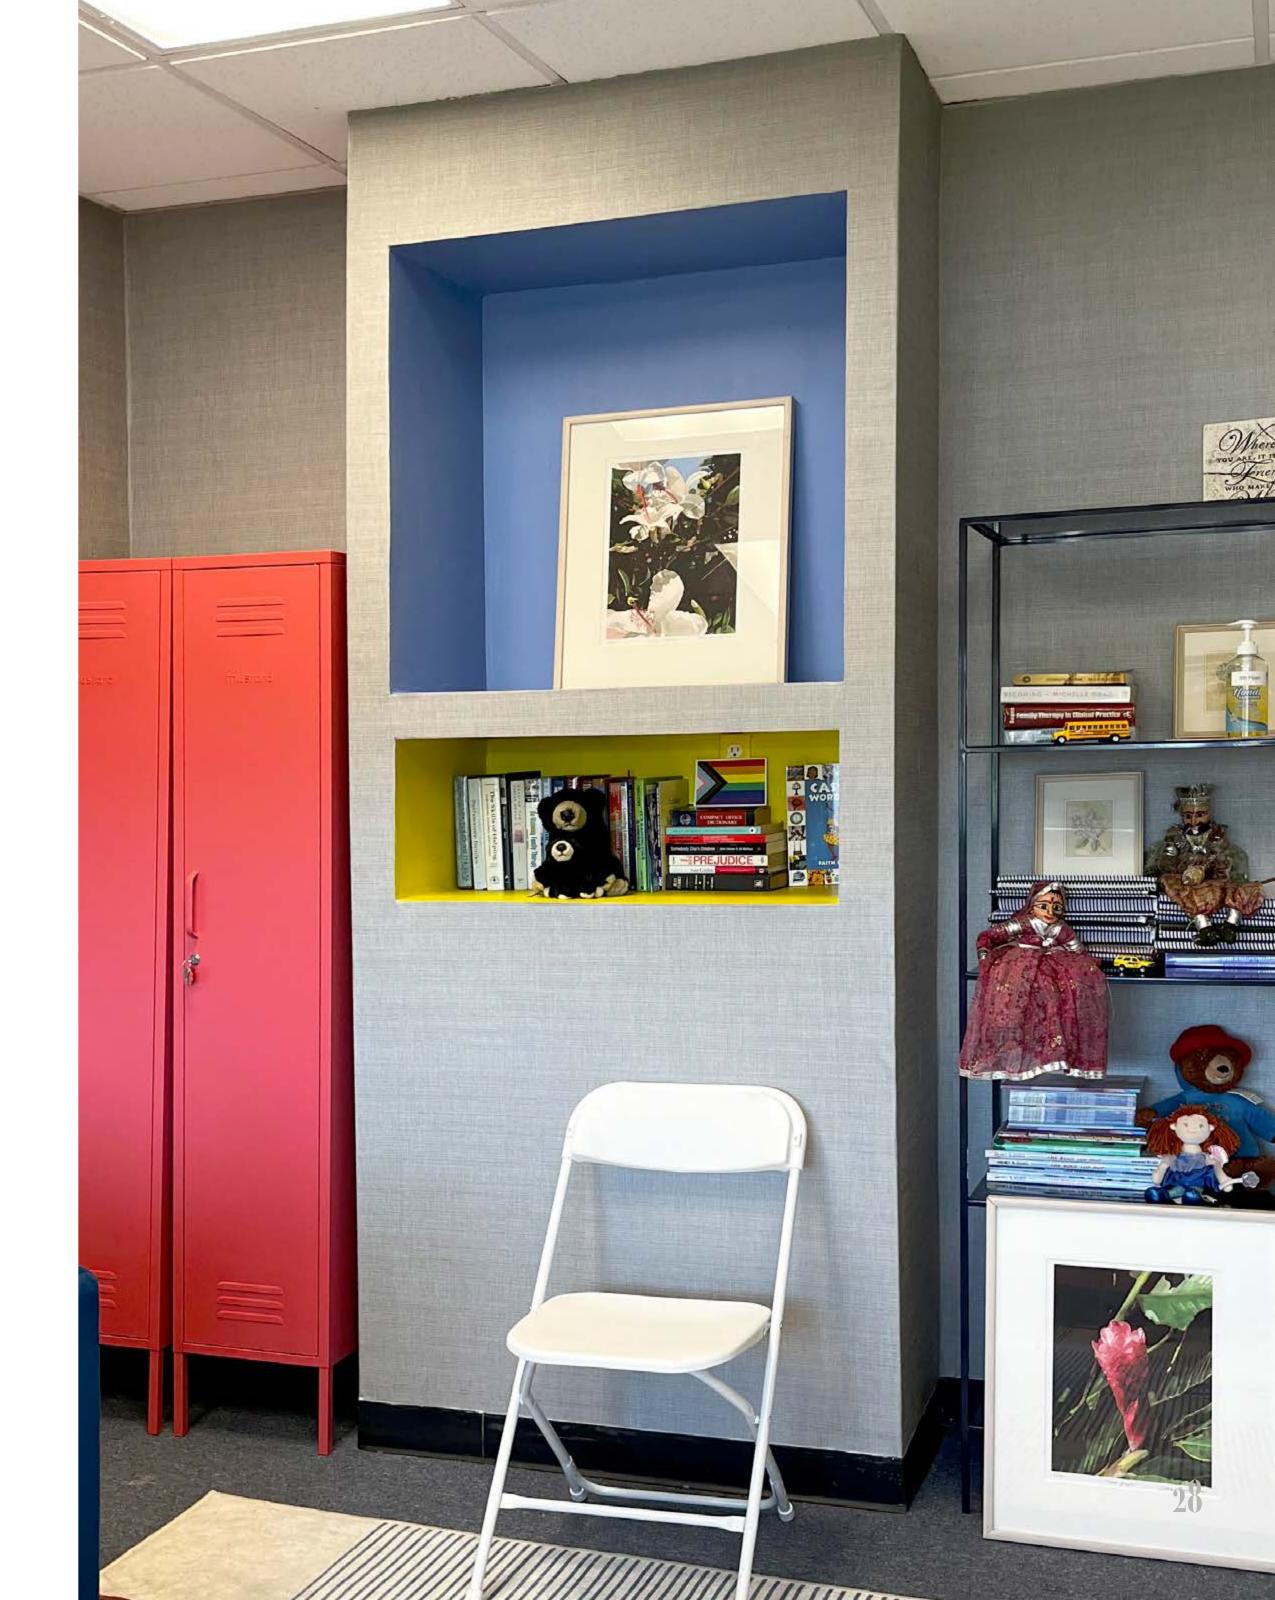

## EXISTING CONDITIONS | S.I.F.S. 5TH FL FAMILY THERAPY ROOM

SILVER-GRAY TEXTURED WALLCOVERING AND SATURATED
JEWEL-TONES CREATE AN ELEGANT YET COMFORTABLE
ATMOSPHERE IN THIS FAMILY THERAPY SPACE.

THE EXISTING MEETING TABLE AND CHAIRS WERE
AUGMENTED BY A LUSH, EASY-CARE VELVET
UPHOLSTERED SOFA AND SOFT PINK PILL-SHAPED COFFEE
TABLE. BRIGHTLY-HUED MULTIPURPOSE LOCKERS KEEP
SUPPLIES AND SENSITIVE MATERIALS OUT OF SIGHT, WHILE
A CUSTOM INDIGO BOOKCASE IN POWDER-COATED STEEL
HOLDS BOOKS AND TOYS.