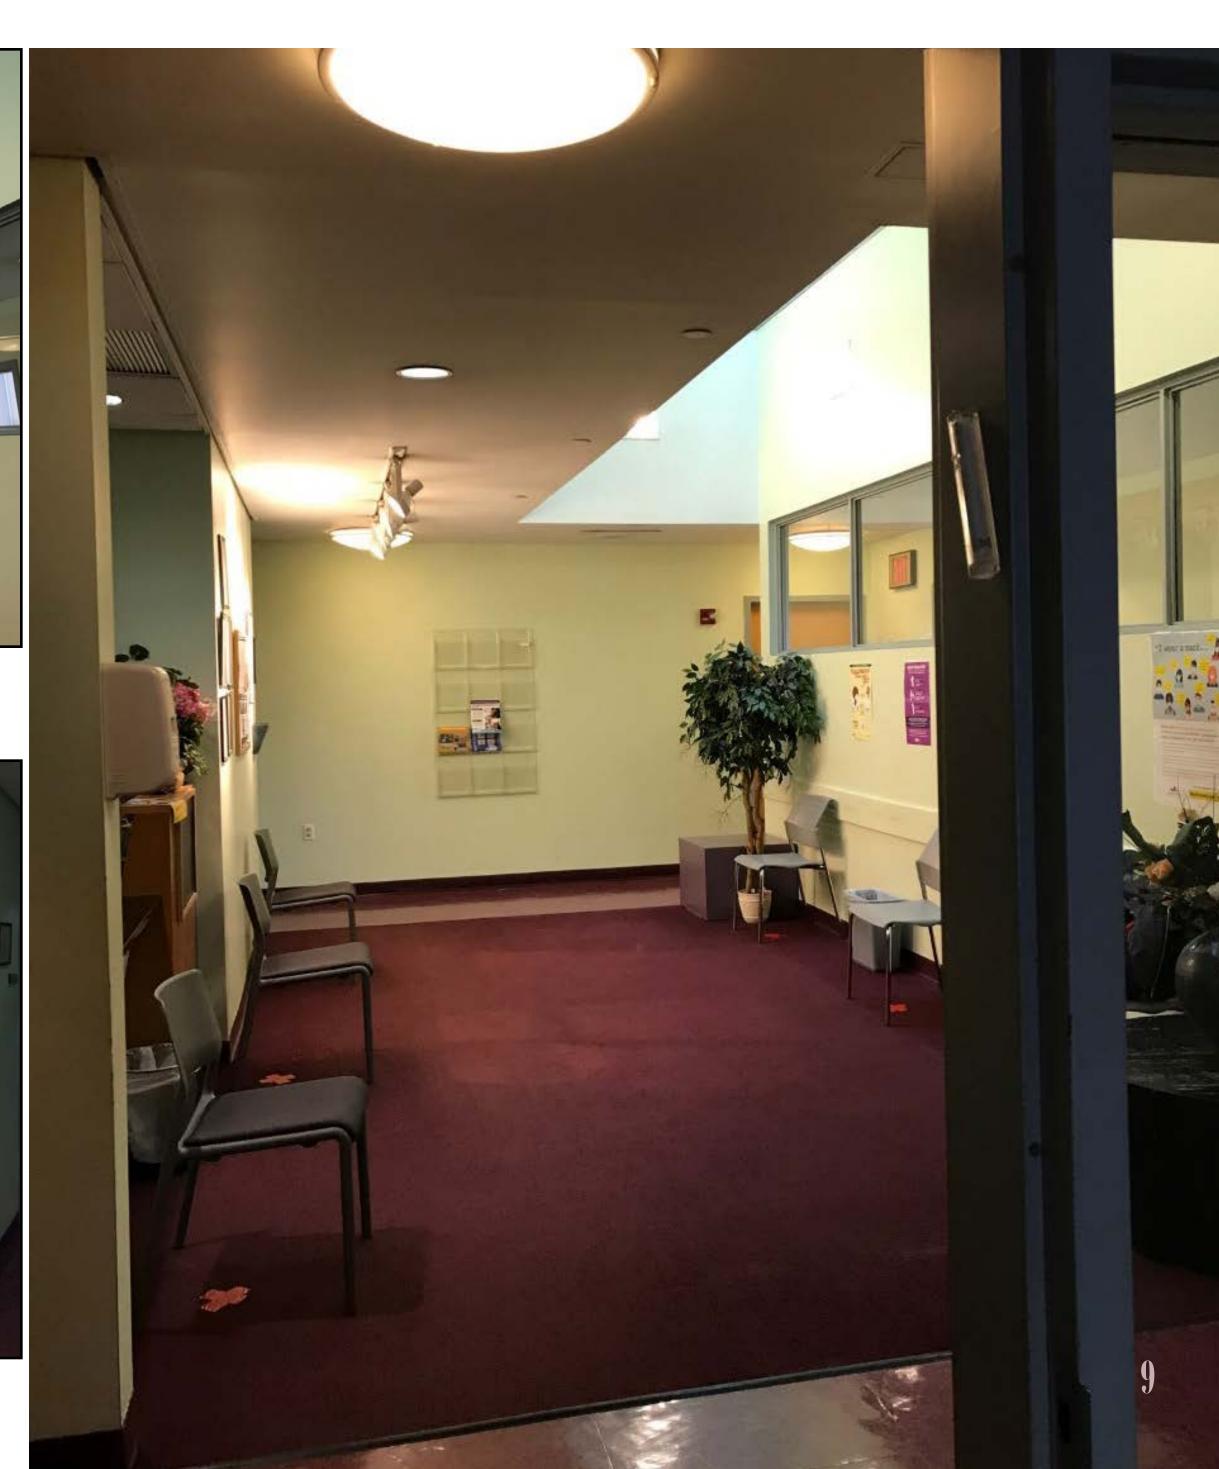

# EXISTING CONDITIONS | 2020 CONEY ISLAND AVENUE LOBBY

A DYNAMIC PAIRING OF REDS AND GREENS INVIGORATES A FORMERLY-UNDIFFERENTIATED LANDSCAPE OF NEUTRALS. RECEPTION AREAS ARE EASILY IDENTIFIED BY A SIGNATURE RED-ORANGE HUE, WHILE PATTERNED GREEN VINYL WALLCOVERING ENLIVENS THE SURROUNDING WAITING AREAS.