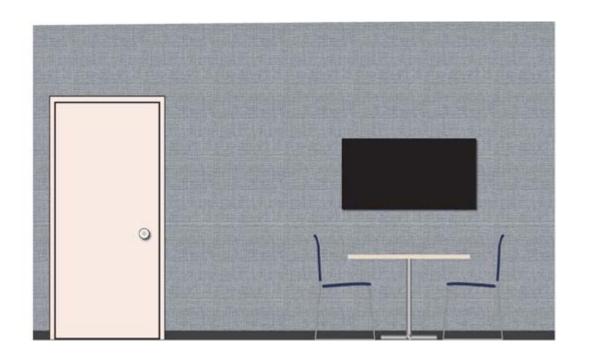

# EXISTING CONDITIONS | 2020 CONEY ISLAND AVENUE LOBBY

A DYNAMIC PAIRING OF REDS AND GREENS INVIGORATES A FORMERLY-UNDIFFERENTIATED LANDSCAPE OF NEUTRALS. RECEPTION AREAS ARE EASILY IDENTIFIED BY A SIGNATURE RED-ORANGE HUE, WHILE PATTERNED GREEN VINYL WALLCOVERING ENLIVENS THE SURROUNDING WAITING AREAS.