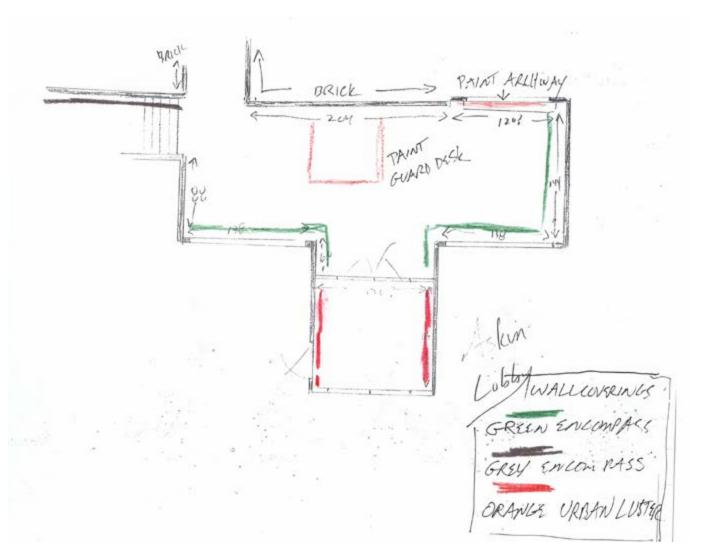

# EXISTING CONDITIONS | 2020 CONEY ISLAND AVENUE LOBBY

A DYNAMIC PAIRING OF REDS AND GREENS INVIGORATES A FORMERLY-UNDIFFERENTIATED LANDSCAPE OF NEUTRALS. RECEPTION AREAS ARE EASILY IDENTIFIED BY A SIGNATURE RED-ORANGE HUE, WHILE PATTERNED GREEN VINYL WALLCOVERING ENLIVENS THE SURROUNDING WAITING AREAS.