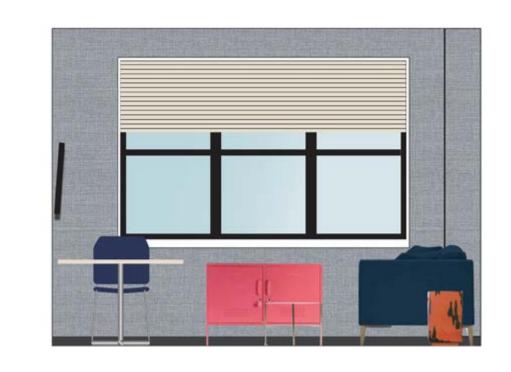

# EXISTING CONDITIONS | S.I.F.S. 4TH FL WAITING AREA & RECEPTION

SOFT GREENS AND UPDATED SEATING BRING WARMTH
AND VISUAL INTEREST TO THE WAITING AREA.
VINYL WALLCOVERING AND EASY-CLEAN *HAY* CHAIRS
PRIORITIZE HYGIENE WITHOUT SACRIFICING STYLE.
NEW DOOR SIGNAGE AND A VIVIDLY-COLORED
FRONT DESK IMPROVE WAYFINDING.

## EXISTING CONDITIONS | S.I.F.S. 4TH FL "CHILL & CHILDREN'S" ROOM

A FOCUS ON COMPLEMENTARY COLORS AND TACTILE, CHILD-FRIENDLY MATERIALS GIVES THIS FORMER STORAGE ROOM AN INVITING, CREATIVE ATMOSPHERE.

INITIALLY CONCEIVED OF AS A QUIET SPACE FOR STAFF
RELAXATION, THE PROJECT BRIEF EXPANDED TO INCLUDE
THE NEEDS OF CLIENTS' CHILDREN, WHO OFTEN REQUIRE
A SAFE SPACE TO WAIT FOR PARENTS ENGAGED IN
CLINICAL BUSINESS. FLEXIBLE SEATING ALLOWS FOR
RECONFIGURATION, AND A CUSTOM AQUA CONSOLE WILL
ACCOMMODATE CHILDREN'S GAMES AND A TV.