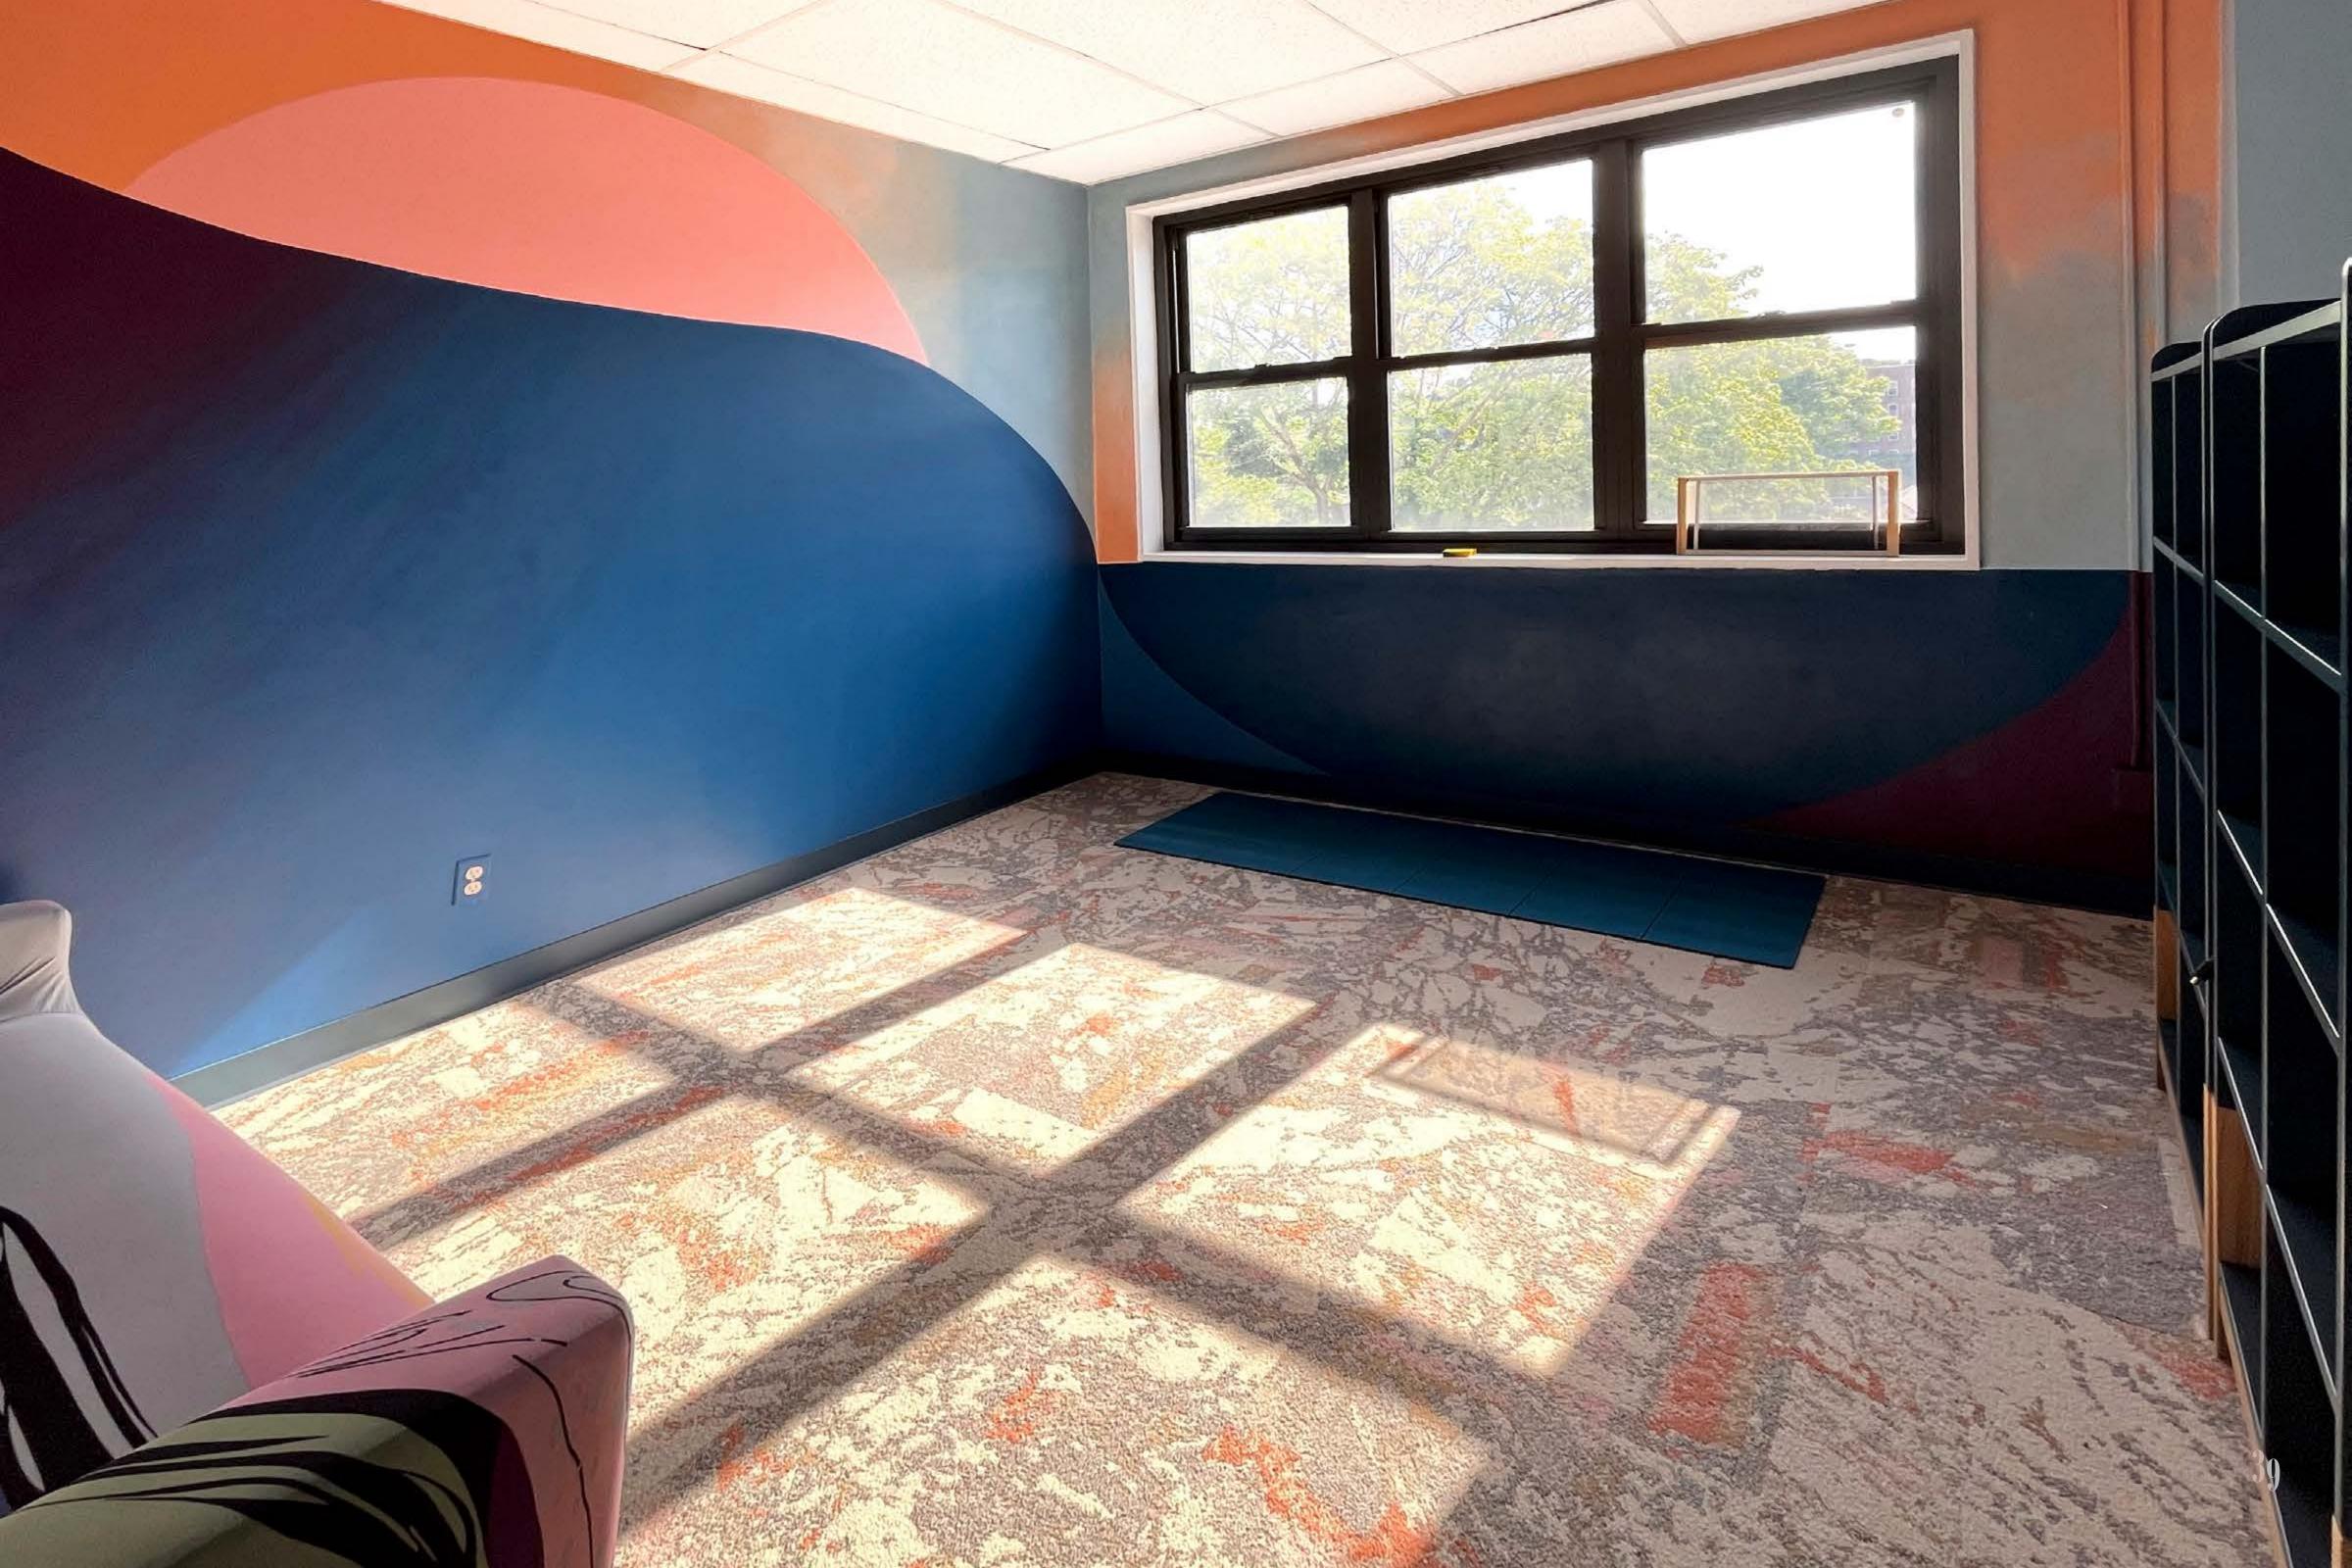

## EXISTING CONDITIONS | S.I.F.S. 3RD FL CHILD & TEEN THERAPY ROOM

A 360° HAND-PAINTED IMAGINED LANDSCAPE IN PURPLES, BLUES, AND PINKS EVOKES COSMIC TRANQUILITY, WHILE A TEAL FOLDING MAT CUSHIONS THE FLOOR BESIDE A CRESCENT-SHAPED CHALKBOARD AREA. REPLACEABLE CARPET TILES IN A SOFT PASTEL PATTERN HELP DISGUISE CHALK DUST, AND NEW TEAL SHELVING HOLDS AN ARRAY OF CHILD-SAFE FABRIC STORAGE CUBES FILLED WITH TOYS AND GAMES.

AN EXISTING BLACK LEATHER SOFA WAS GIVEN NEW LIFE WITH A WASHABLE SLIPCOVER IN AN ART-INSPIRED PRINT. OLD, TATTERED METAL BLINDS WERE REPLACED WITH A CUSTOM-BUILT MOTORIZED CELLULAR SHADE.