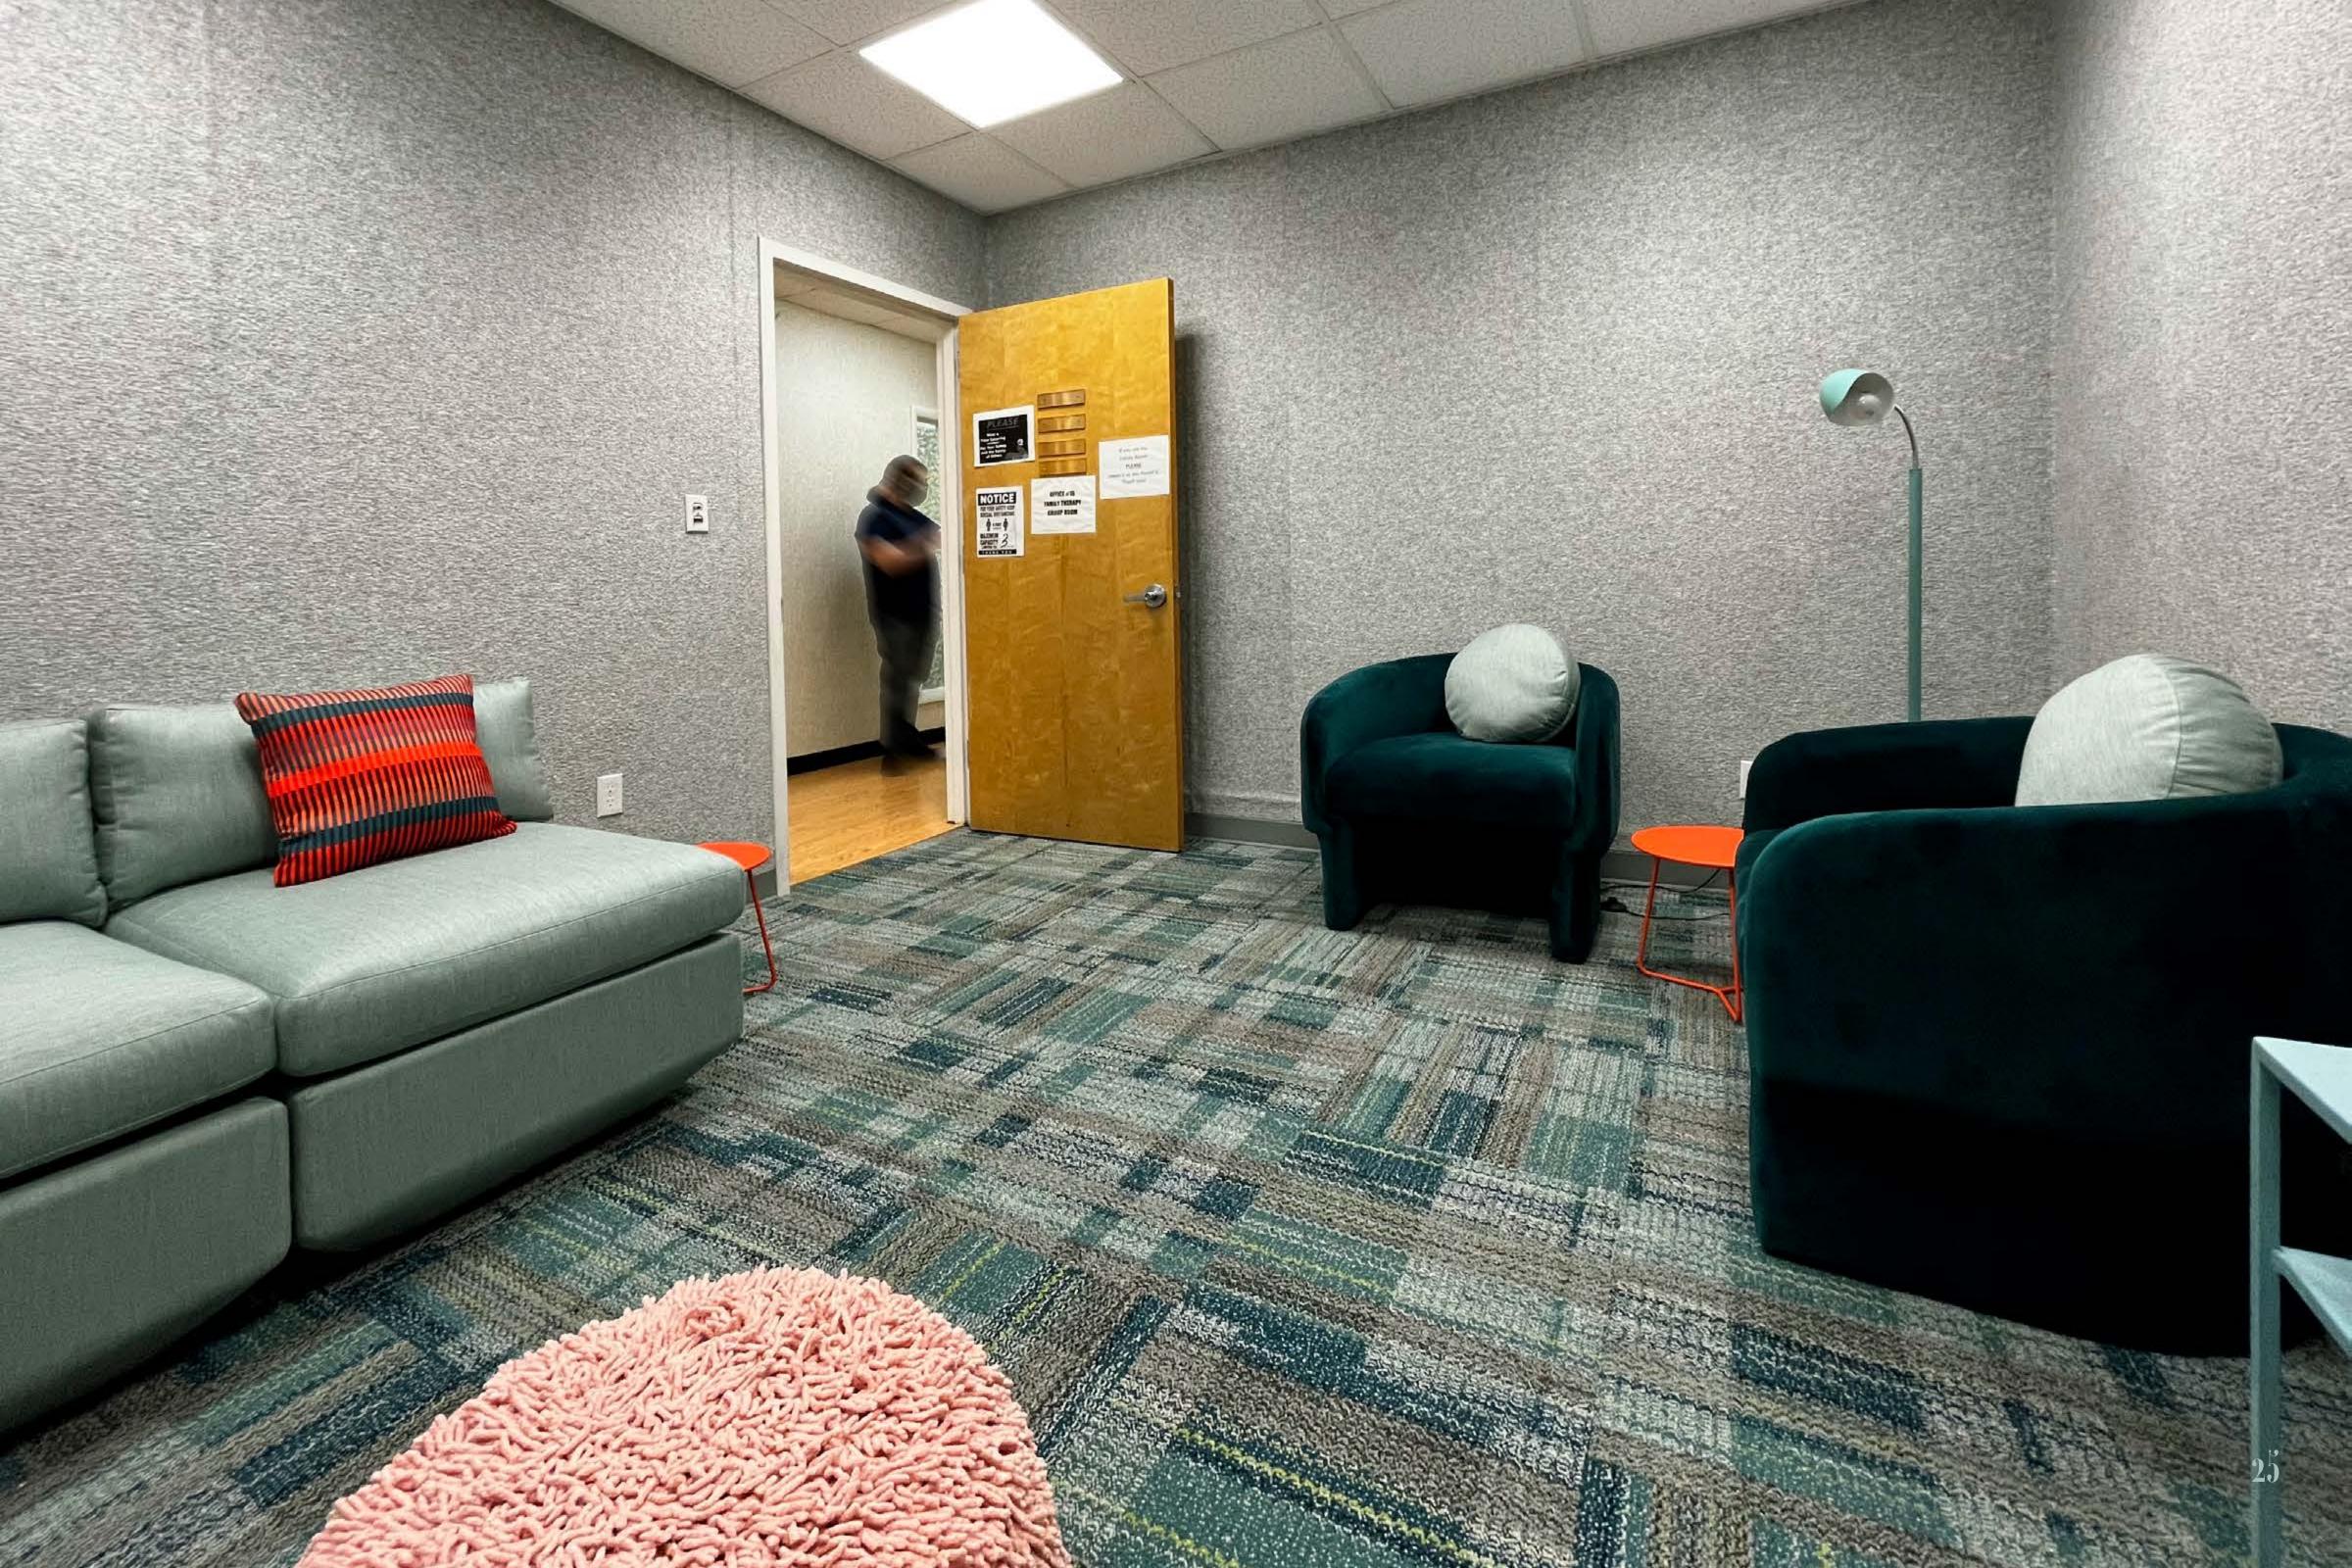

## EXISTING CONDITIONS | S.I.F.S. 5TH FL FAMILY THERAPY ROOM

SILVER-GRAY TEXTURED WALLCOVERING AND SATURATED
JEWEL-TONES CREATE AN ELEGANT YET COMFORTABLE
ATMOSPHERE IN THIS FAMILY THERAPY SPACE.

THE EXISTING MEETING TABLE AND CHAIRS WERE
AUGMENTED BY A LUSH, EASY-CARE VELVET
UPHOLSTERED SOFA AND SOFT PINK PILL-SHAPED COFFEE
TABLE. BRIGHTLY-HUED MULTIPURPOSE LOCKERS KEEP
SUPPLIES AND SENSITIVE MATERIALS OUT OF SIGHT, WHILE
A CUSTOM INDIGO BOOKCASE IN POWDER-COATED STEEL
HOLDS BOOKS AND TOYS.