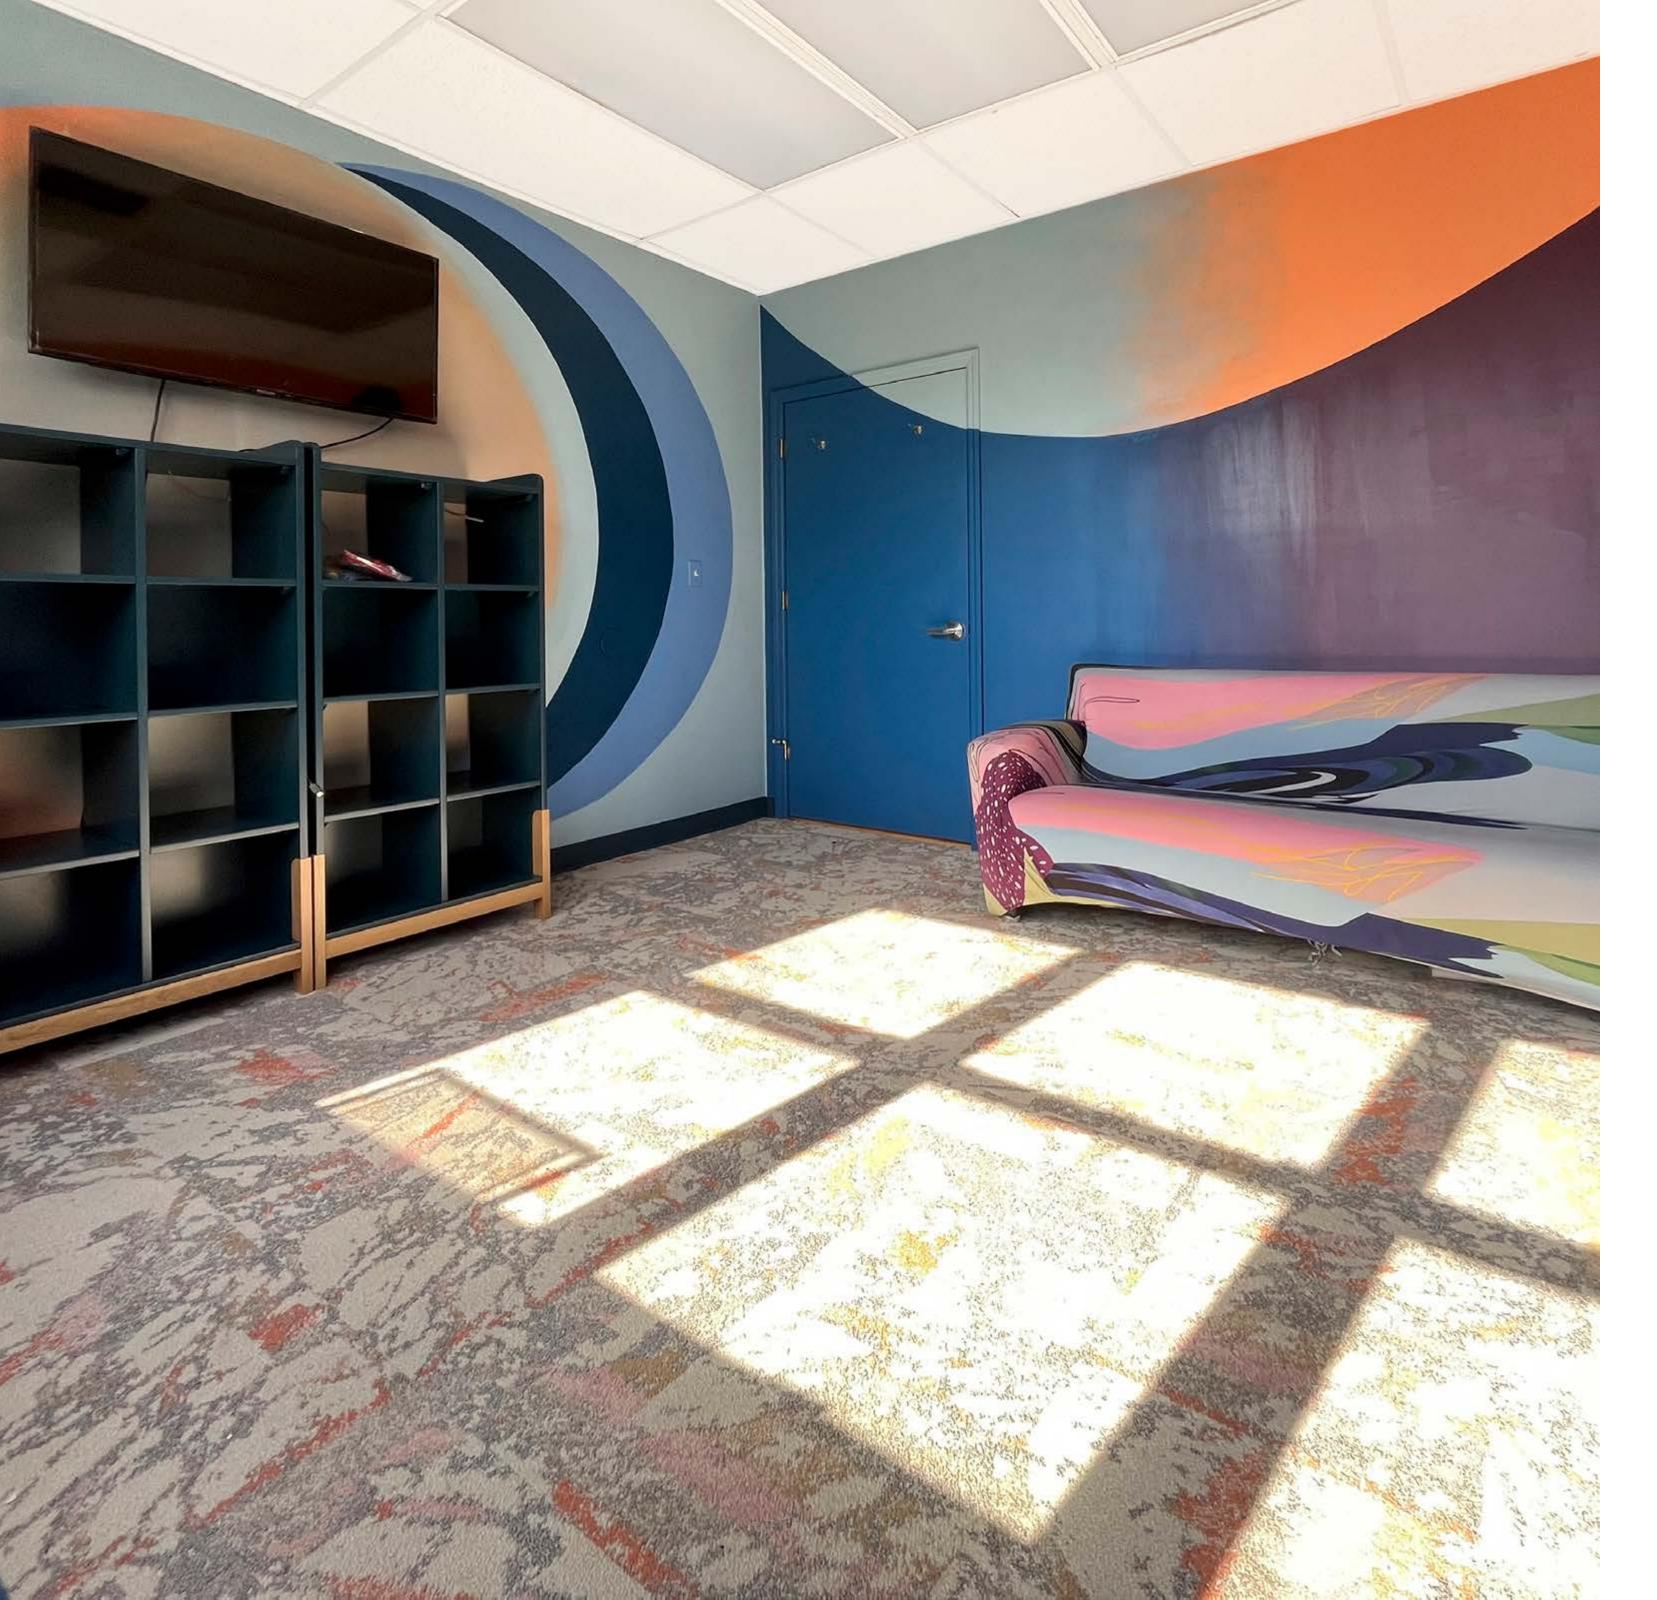

## EXISTING CONDITIONS | S.I.F.S. 3RD FL CHILD & TEEN THERAPY ROOM

A 360° HAND-PAINTED IMAGINED LANDSCAPE IN PURPLES, BLUES, AND PINKS EVOKES COSMIC TRANQUILITY, WHILE A TEAL FOLDING MAT CUSHIONS THE FLOOR BESIDE A CRESCENT-SHAPED CHALKBOARD AREA. REPLACEABLE CARPET TILES IN A SOFT PASTEL PATTERN HELP DISGUISE CHALK DUST, AND NEW TEAL SHELVING HOLDS AN ARRAY OF CHILD-SAFE FABRIC STORAGE CUBES FILLED WITH TOYS AND GAMES.

AN EXISTING BLACK LEATHER SOFA WAS GIVEN NEW LIFE WITH A WASHABLE SLIPCOVER IN AN ART-INSPIRED PRINT. OLD, TATTERED METAL BLINDS WERE REPLACED WITH A CUSTOM-BUILT MOTORIZED CELLULAR SHADE.