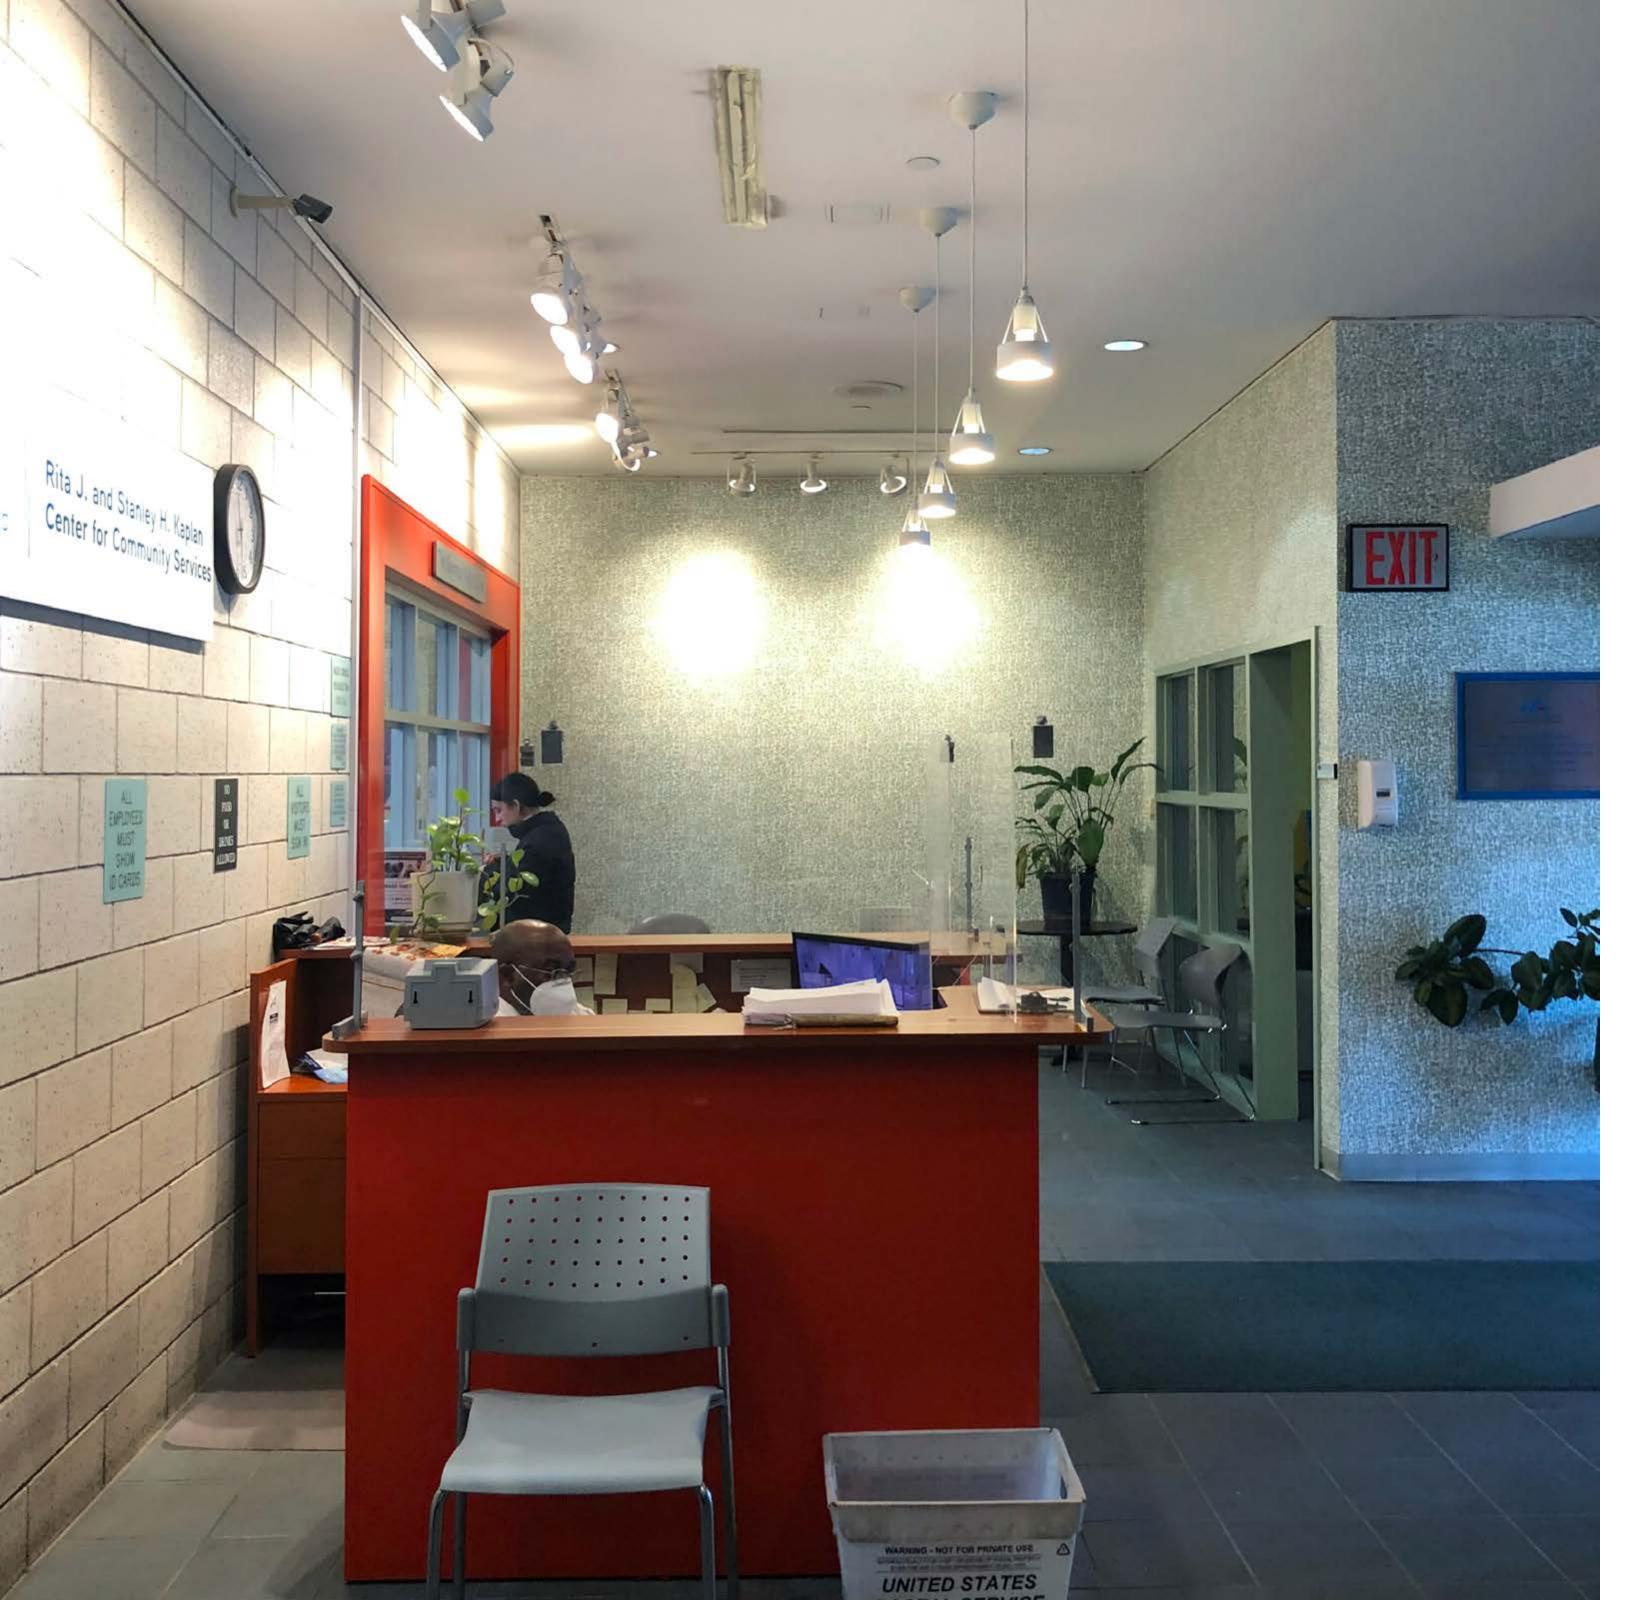

# 2020 CONEY ISLAND AVENUE

BROOKLYN, NY

SCOPE OF WORK

GROUND FLOOR | LOBBY

2ND FLOOR | THE SEYMOUR ASKIN COUNSELING CENTER

# EXISTING CONDITIONS | 2020 CONEY ISLAND AVENUE LOBBY

A DYNAMIC PAIRING OF REDS AND GREENS INVIGORATES A FORMERLY-UNDIFFERENTIATED LANDSCAPE OF NEUTRALS. RECEPTION AREAS ARE EASILY IDENTIFIED BY A SIGNATURE RED-ORANGE HUE, WHILE PATTERNED GREEN VINYL WALLCOVERING ENLIVENS THE SURROUNDING WAITING AREAS.