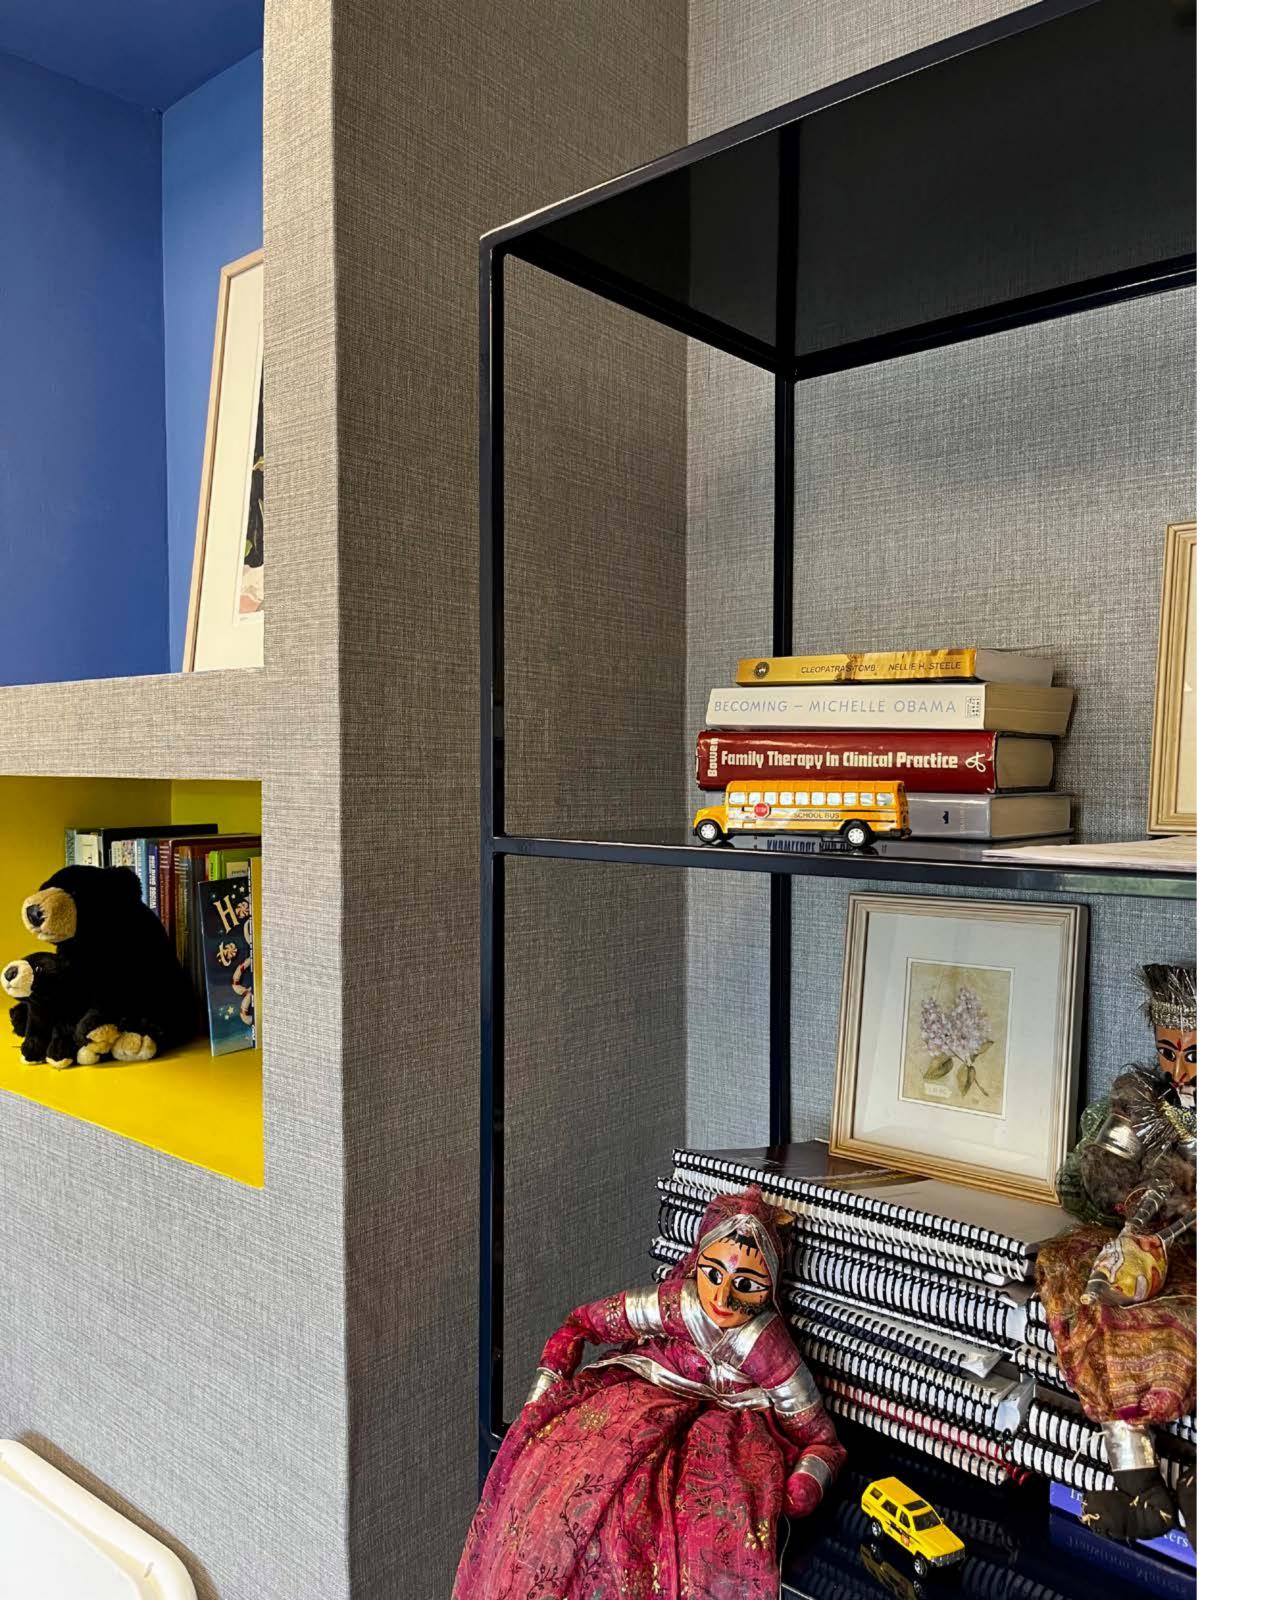

## EXISTING CONDITIONS | S.I.F.S. 5TH FL FAMILY THERAPY ROOM

SILVER-GRAY TEXTURED WALLCOVERING AND SATURATED
JEWEL-TONES CREATE AN ELEGANT YET COMFORTABLE
ATMOSPHERE IN THIS FAMILY THERAPY SPACE.

THE EXISTING MEETING TABLE AND CHAIRS WERE
AUGMENTED BY A LUSH, EASY-CARE VELVET
UPHOLSTERED SOFA AND SOFT PINK PILL-SHAPED COFFEE
TABLE. BRIGHTLY-HUED MULTIPURPOSE LOCKERS KEEP
SUPPLIES AND SENSITIVE MATERIALS OUT OF SIGHT, WHILE
A CUSTOM INDIGO BOOKCASE IN POWDER-COATED STEEL
HOLDS BOOKS AND TOYS.