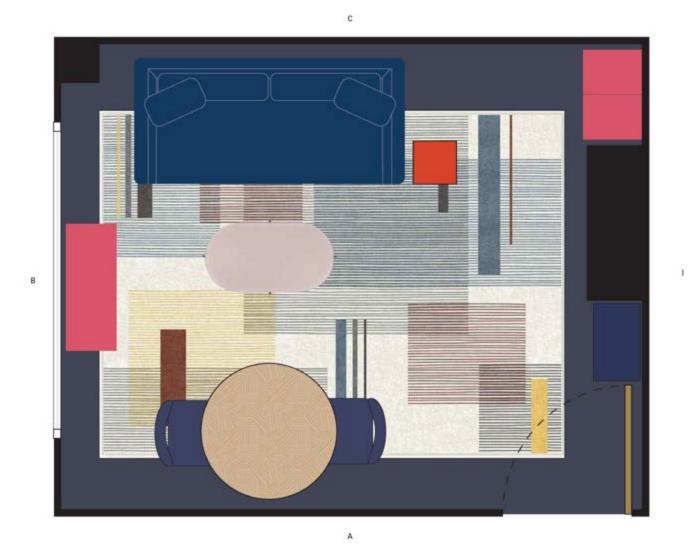

## EXISTING CONDITIONS | S.I.F.S. 5TH FL FAMILY THERAPY ROOM

SILVER-GRAY TEXTURED WALLCOVERING AND SATURATED
JEWEL-TONES CREATE AN ELEGANT YET COMFORTABLE
ATMOSPHERE IN THIS FAMILY THERAPY SPACE.

THE EXISTING MEETING TABLE AND CHAIRS WERE
AUGMENTED BY A LUSH, EASY-CARE VELVET
UPHOLSTERED SOFA AND SOFT PINK PILL-SHAPED COFFEE
TABLE. BRIGHTLY-HUED MULTIPURPOSE LOCKERS KEEP
SUPPLIES AND SENSITIVE MATERIALS OUT OF SIGHT, WHILE
A CUSTOM INDIGO BOOKCASE IN POWDER-COATED STEEL
HOLDS BOOKS AND TOYS.