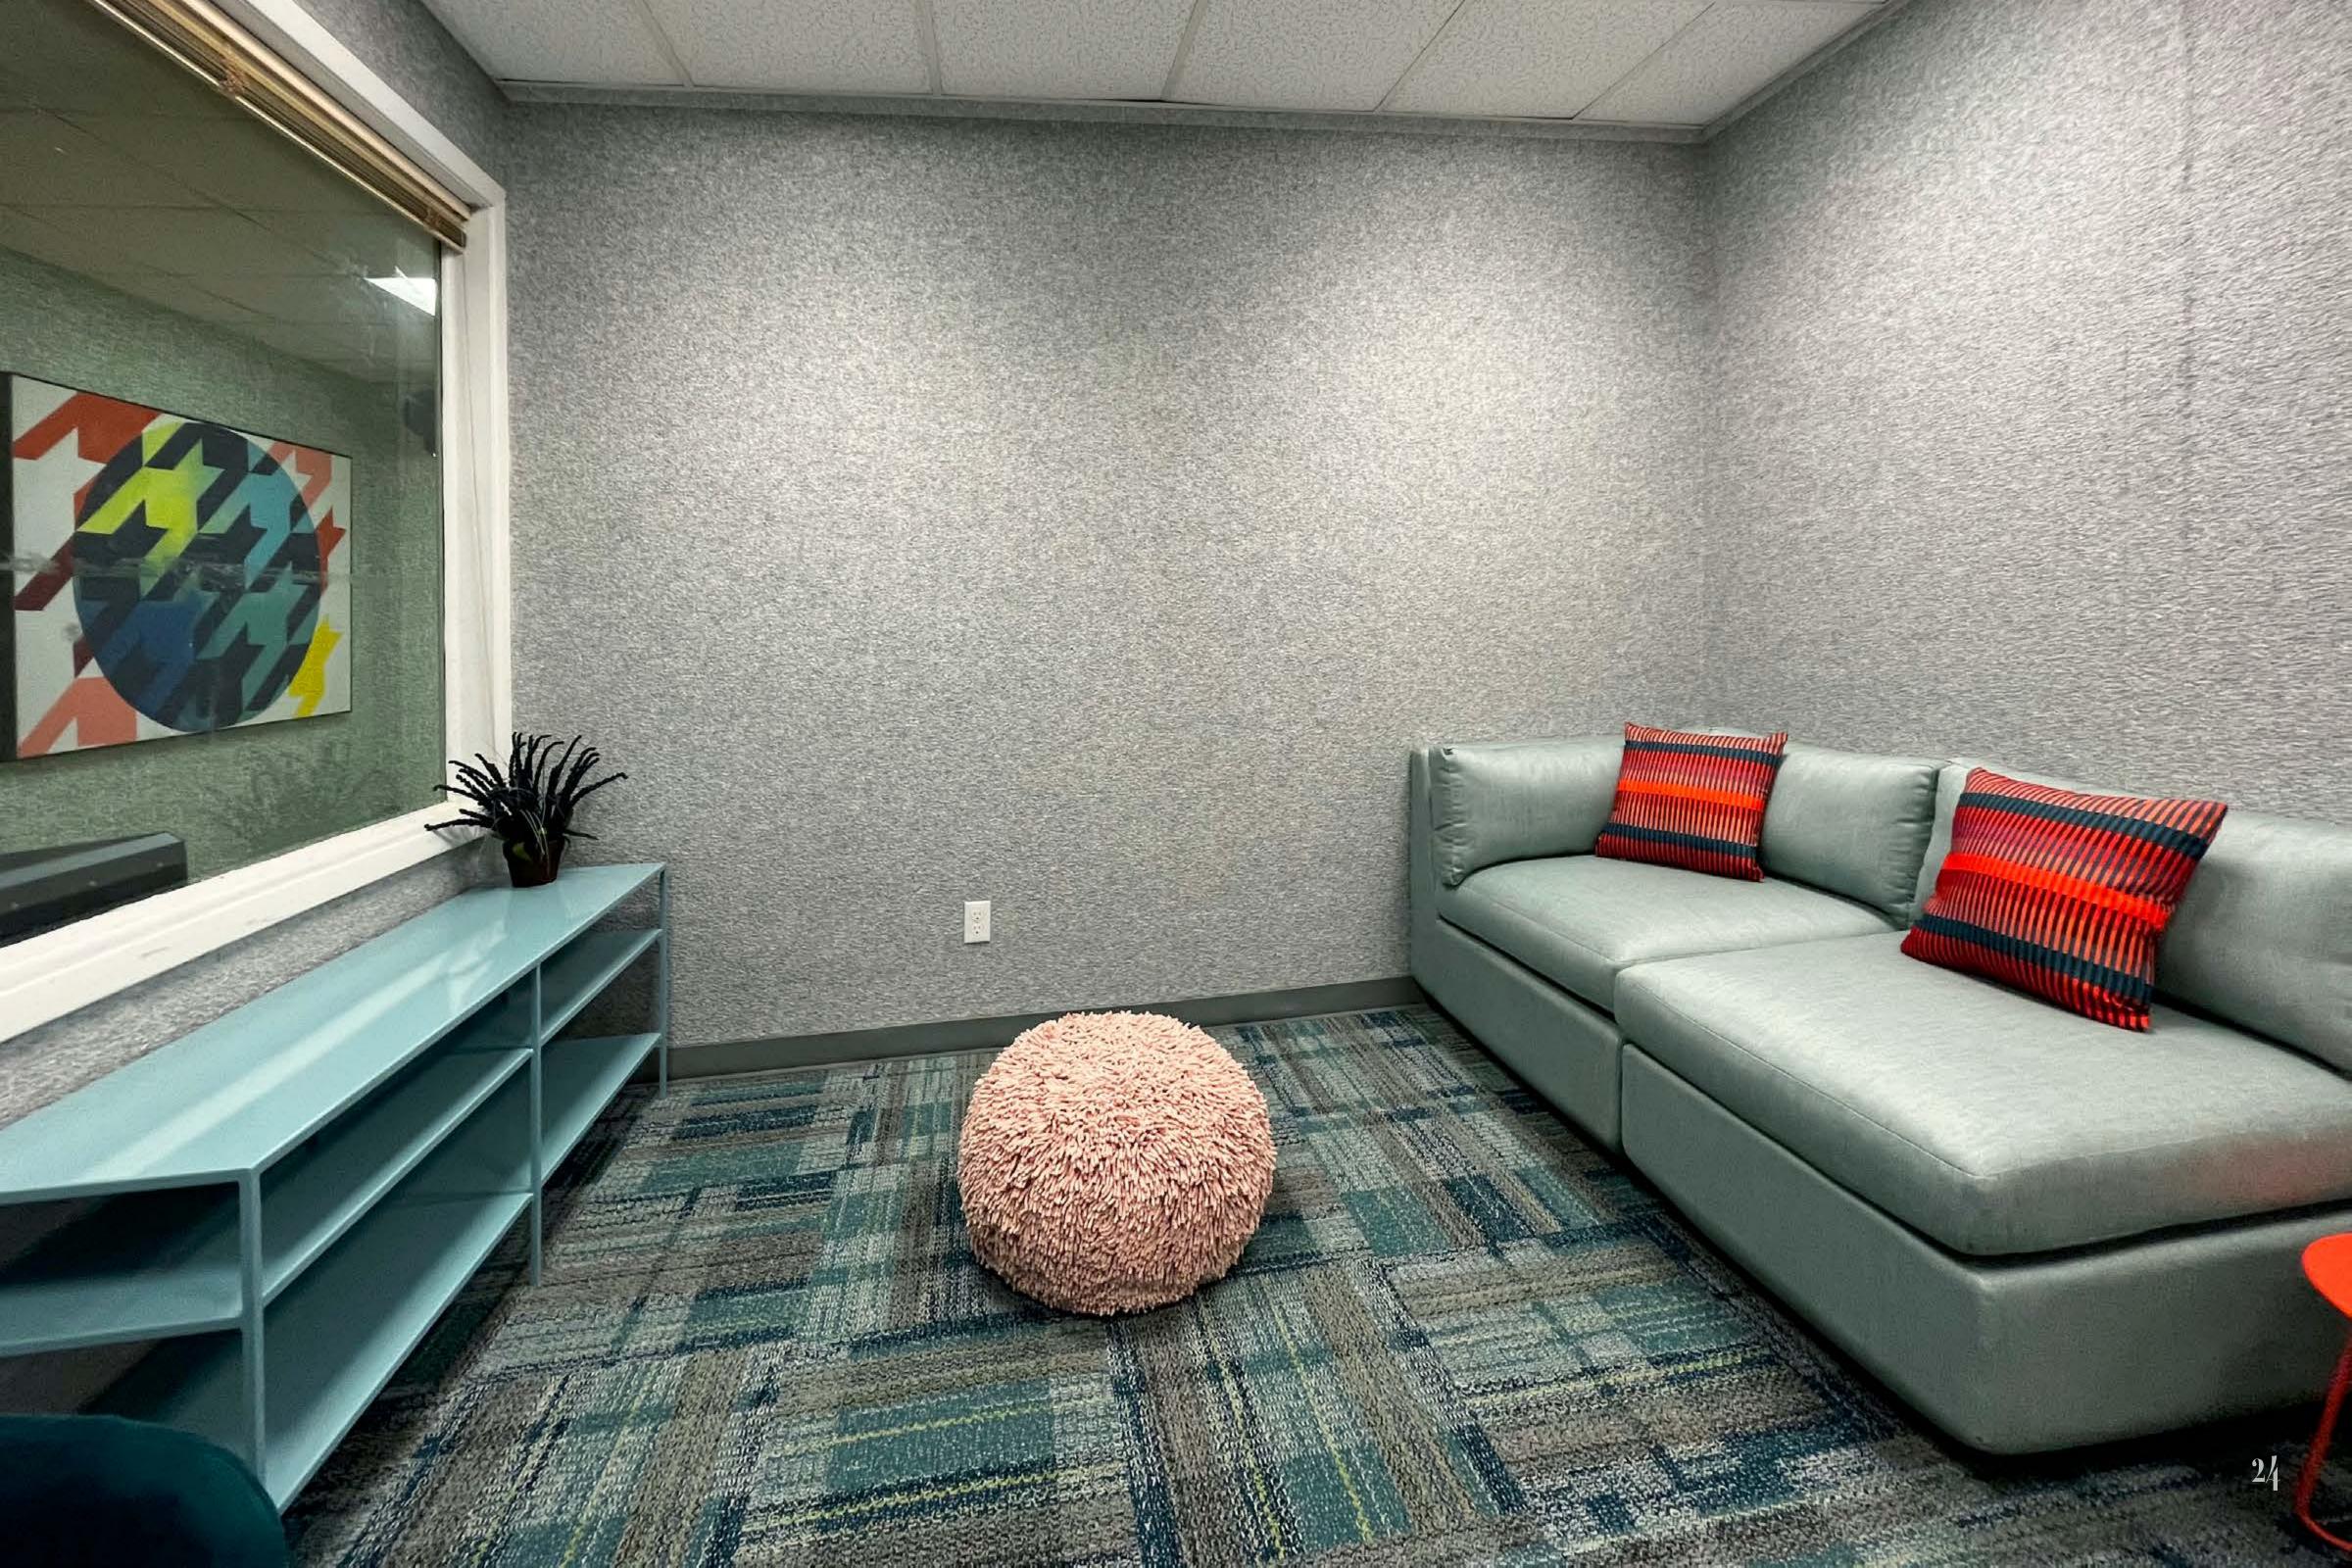

## EXISTING CONDITIONS | S.I.F.S. 5TH FL FAMILY THERAPY ROOM

SILVER-GRAY TEXTURED WALLCOVERING AND SATURATED
JEWEL-TONES CREATE AN ELEGANT YET COMFORTABLE
ATMOSPHERE IN THIS FAMILY THERAPY SPACE.

THE EXISTING MEETING TABLE AND CHAIRS WERE
AUGMENTED BY A LUSH, EASY-CARE VELVET
UPHOLSTERED SOFA AND SOFT PINK PILL-SHAPED COFFEE
TABLE. BRIGHTLY-HUED MULTIPURPOSE LOCKERS KEEP
SUPPLIES AND SENSITIVE MATERIALS OUT OF SIGHT, WHILE
A CUSTOM INDIGO BOOKCASE IN POWDER-COATED STEEL
HOLDS BOOKS AND TOYS.