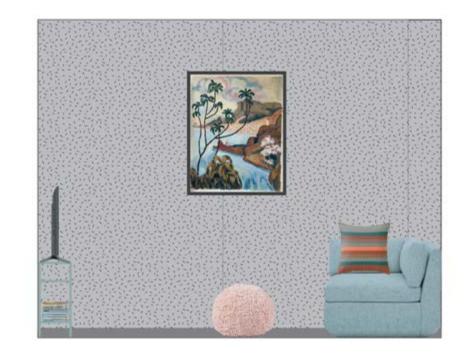

# EXISTING CONDITIONS | 2020 CONEY ISLAND AVENUE LOBBY

A DYNAMIC PAIRING OF REDS AND GREENS INVIGORATES A FORMERLY-UNDIFFERENTIATED LANDSCAPE OF NEUTRALS. RECEPTION AREAS ARE EASILY IDENTIFIED BY A SIGNATURE RED-ORANGE HUE, WHILE PATTERNED GREEN VINYL WALLCOVERING ENLIVENS THE SURROUNDING WAITING AREAS.