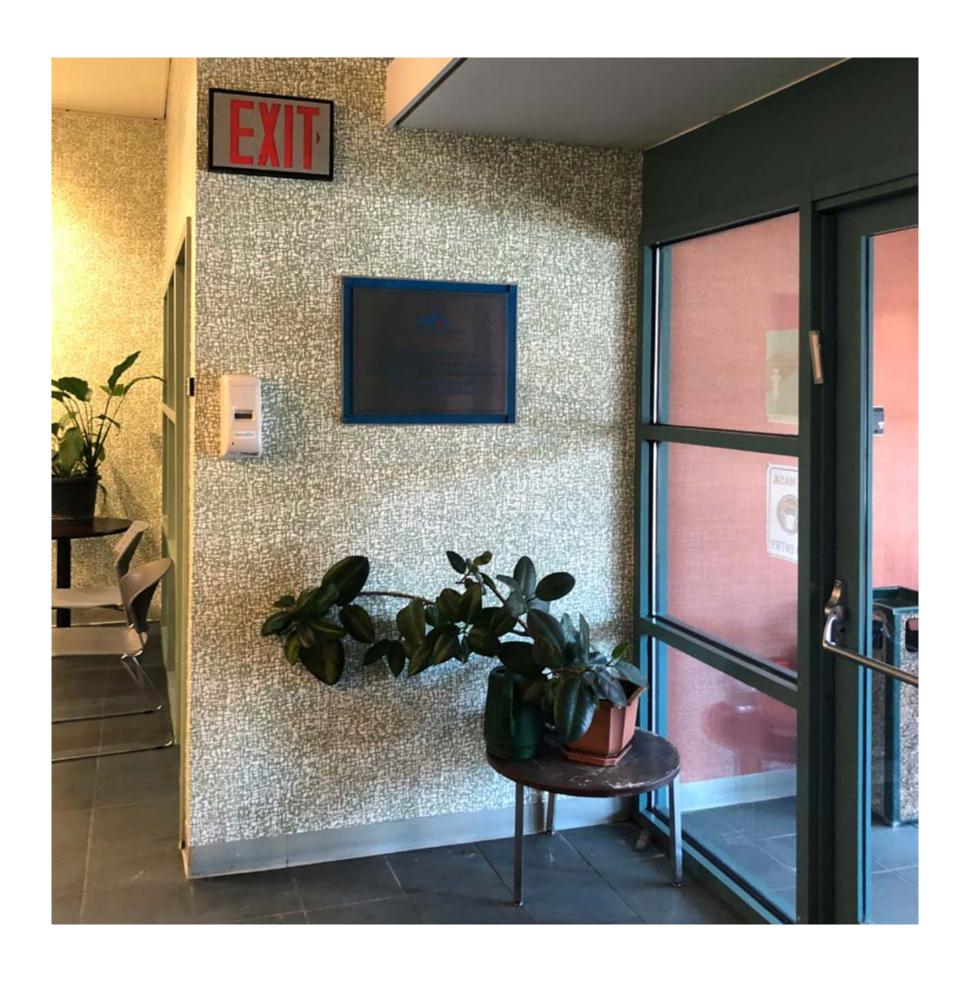

# EXISTING CONDITIONS | 2020 CONEY ISLAND AVENUE LOBBY

A DYNAMIC PAIRING OF REDS AND GREENS INVIGORATES A FORMERLY-UNDIFFERENTIATED LANDSCAPE OF NEUTRALS. RECEPTION AREAS ARE EASILY IDENTIFIED BY A SIGNATURE RED-ORANGE HUE, WHILE PATTERNED GREEN VINYL WALLCOVERING ENLIVENS THE SURROUNDING WAITING AREAS.