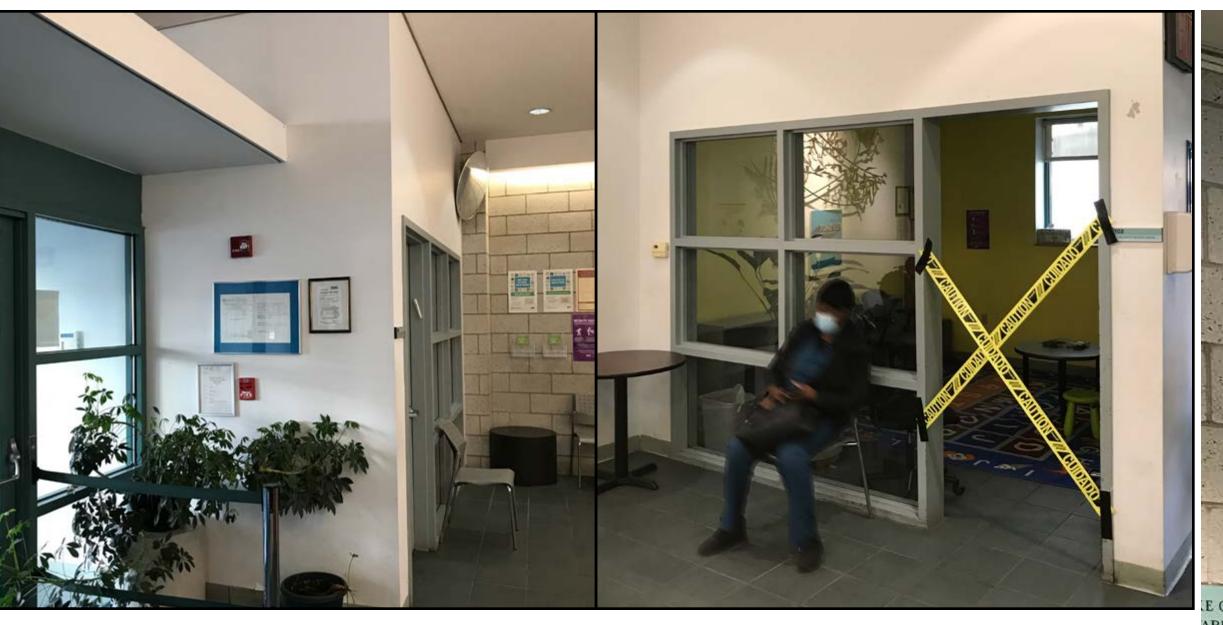

# EXISTING CONDITIONS | 2020 CONEY ISLAND AVENUE LOBBY

A DYNAMIC PAIRING OF REDS AND GREENS INVIGORATES A FORMERLY-UNDIFFERENTIATED LANDSCAPE OF NEUTRALS. RECEPTION AREAS ARE EASILY IDENTIFIED BY A SIGNATURE RED-ORANGE HUE, WHILE PATTERNED GREEN VINYL WALLCOVERING ENLIVENS THE SURROUNDING WAITING AREAS.