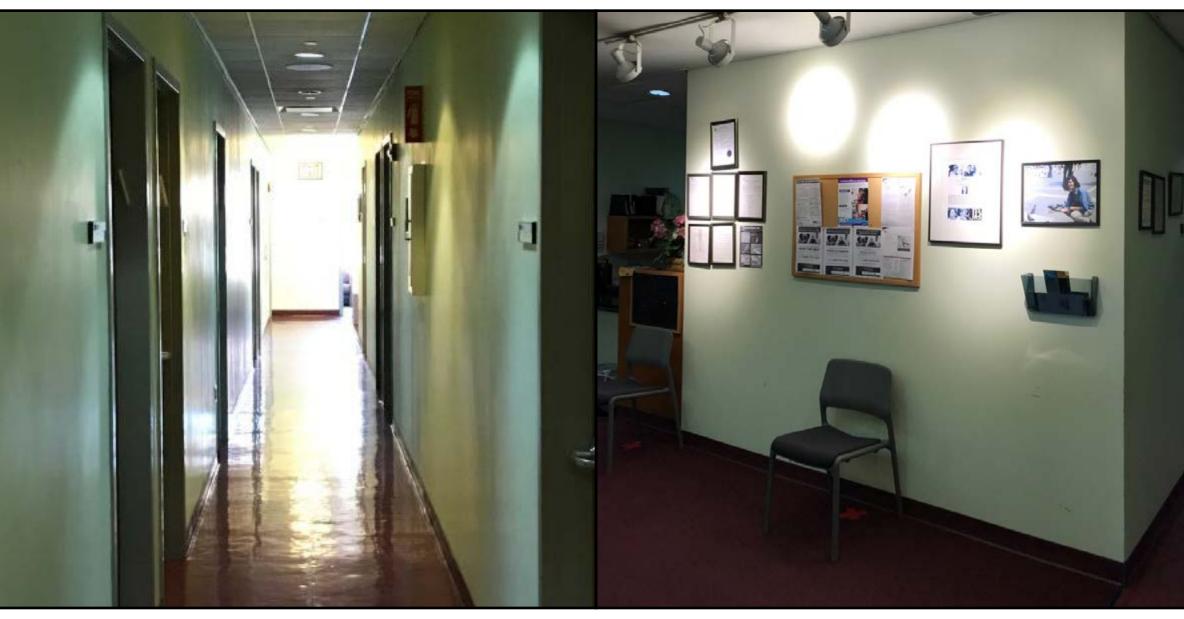

# EXISTING CONDITIONS | THE SEYMOUR ASKIN COUNSELING CENTER

HAND-PAINTED VINYL WALLPAPER, ORIGINAL ARTWORKS,
NEW FURNITURE, AND A STRIKING YELLOW AND BURGUNDY
PALETTE TRANSFORM THE WAITING AREA INTO A
WELCOMING AND ENERGIZING SPACE. CORRIDORS AND
RESTROOMS FEATURE VINYL WALLCOVERING IN GREEN AND
TAUPE. NEW SIGNAGE SIMPLIFIES WAYFINDING.