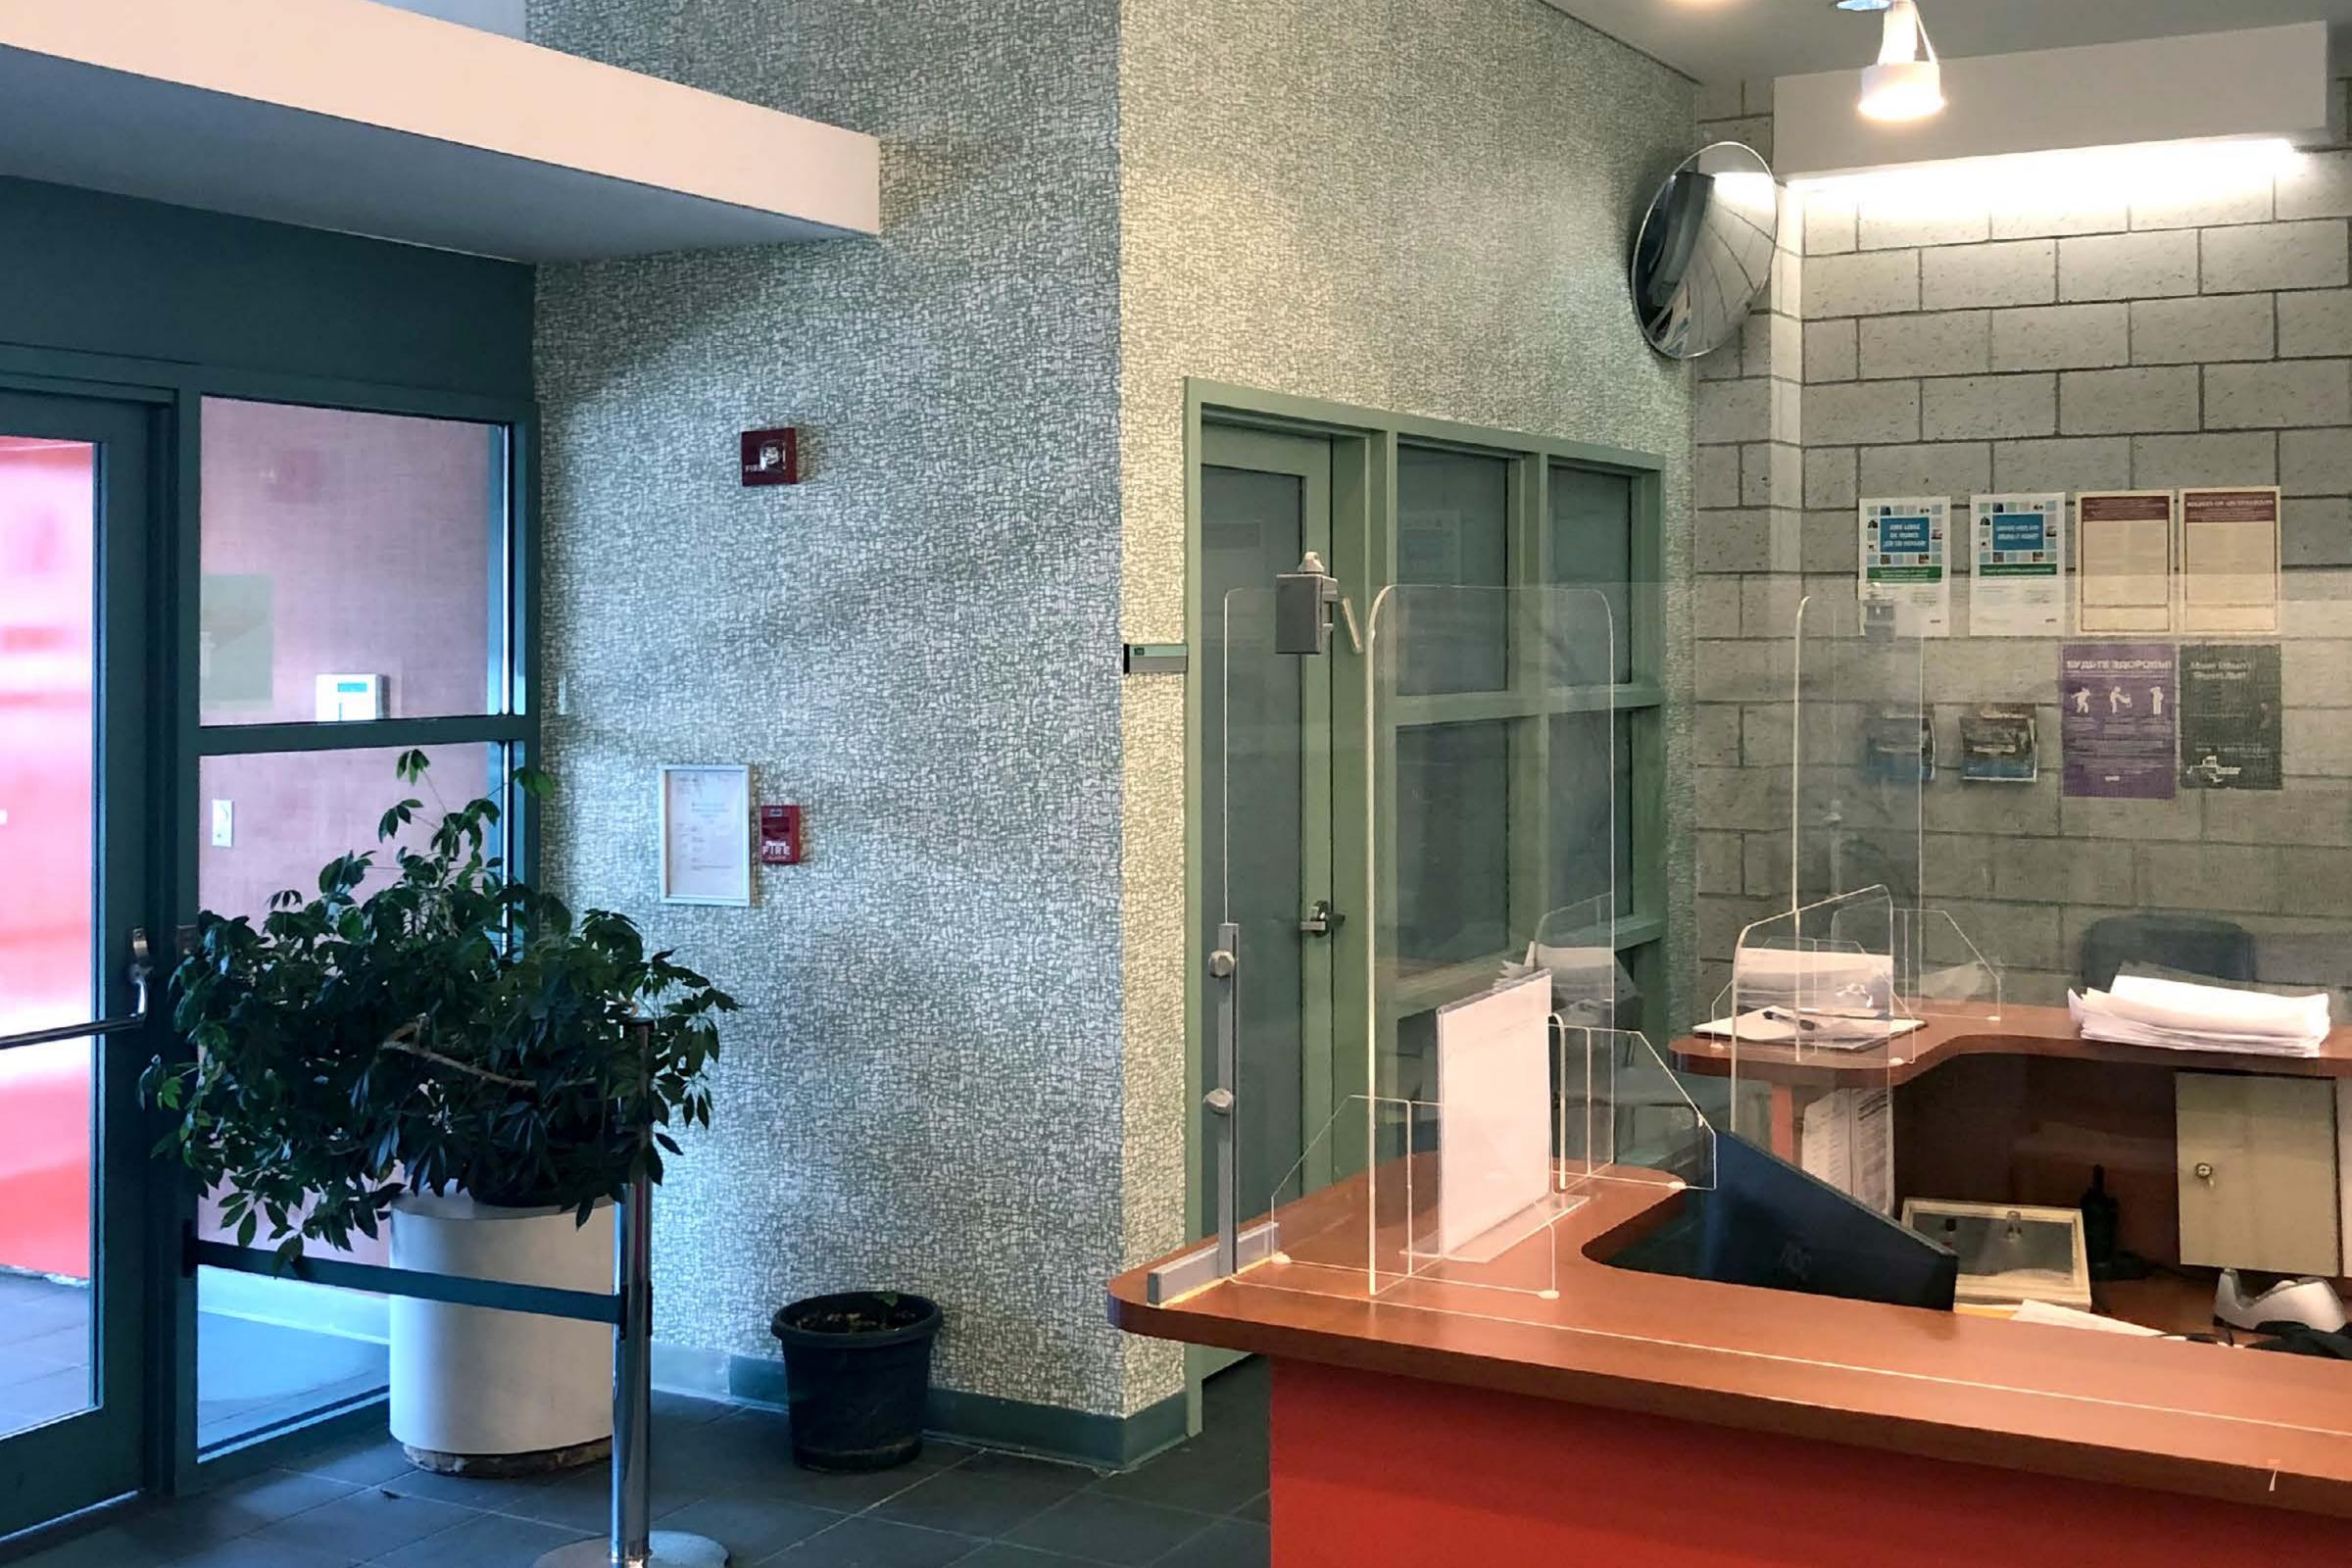

# EXISTING CONDITIONS | 2020 CONEY ISLAND AVENUE LOBBY

A DYNAMIC PAIRING OF REDS AND GREENS INVIGORATES A FORMERLY-UNDIFFERENTIATED LANDSCAPE OF NEUTRALS. RECEPTION AREAS ARE EASILY IDENTIFIED BY A SIGNATURE RED-ORANGE HUE, WHILE PATTERNED GREEN VINYL WALLCOVERING ENLIVENS THE SURROUNDING WAITING AREAS.