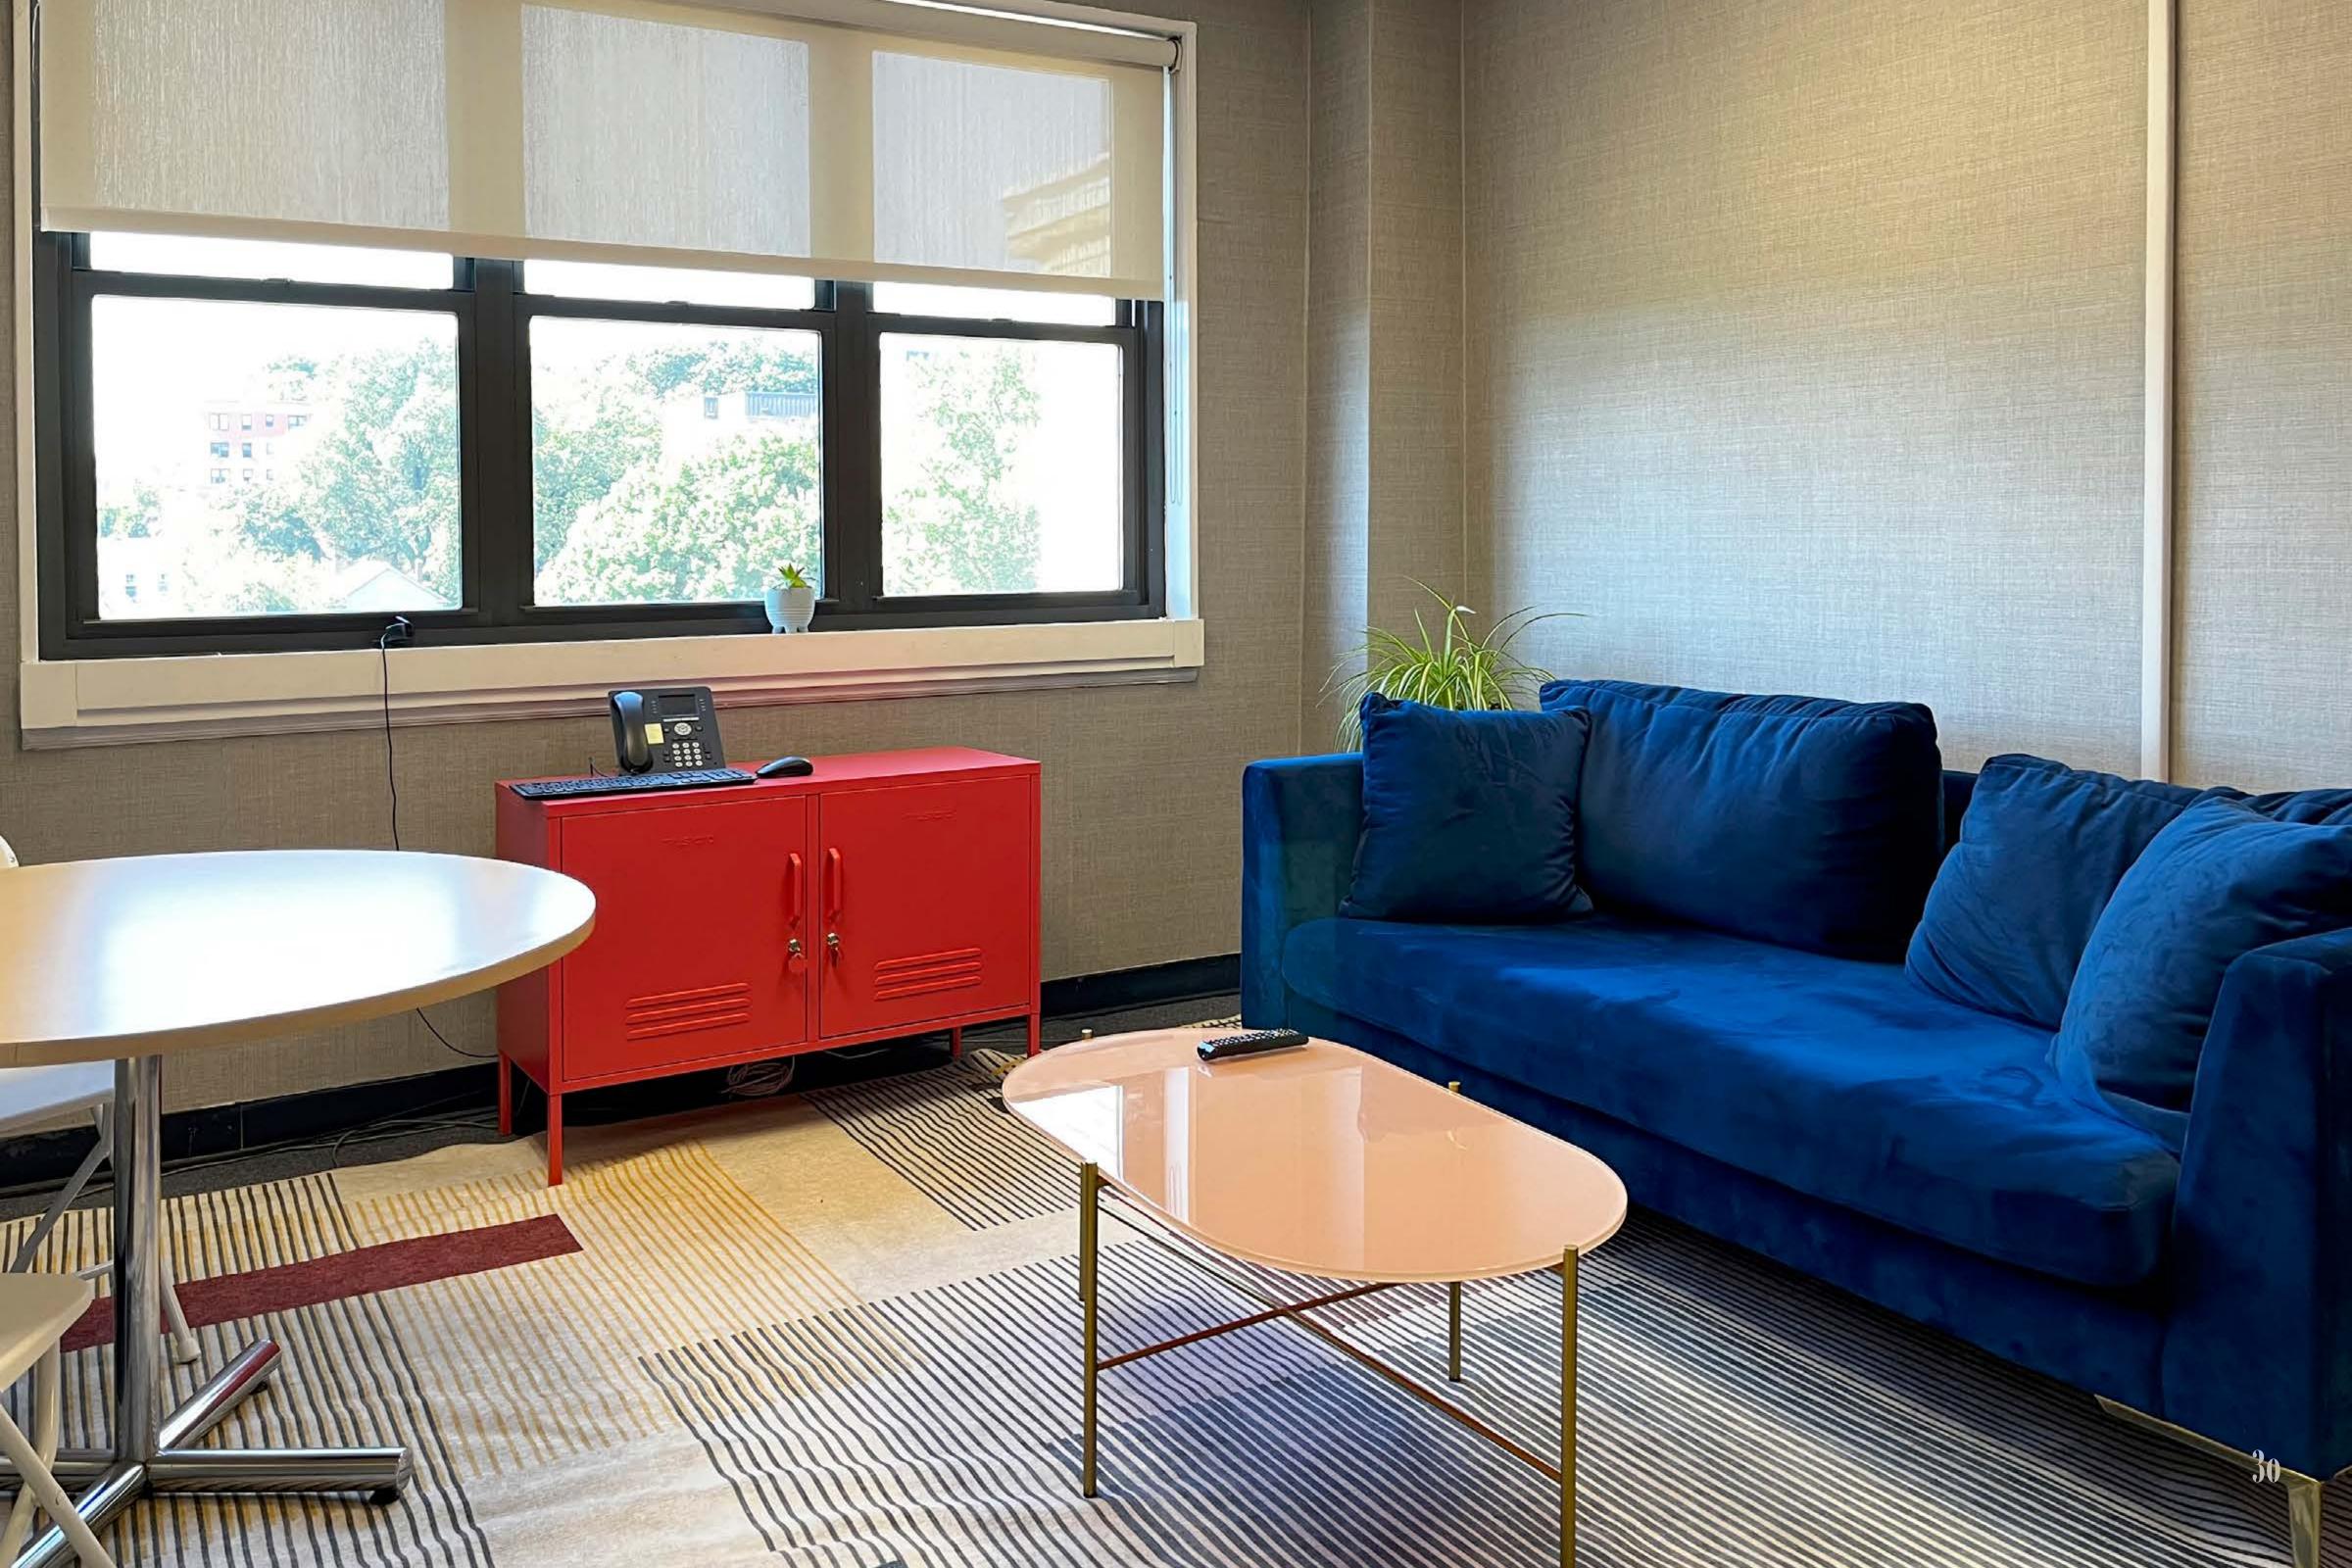

## EXISTING CONDITIONS | S.I.F.S. 5TH FL FAMILY THERAPY ROOM

SILVER-GRAY TEXTURED WALLCOVERING AND SATURATED
JEWEL-TONES CREATE AN ELEGANT YET COMFORTABLE
ATMOSPHERE IN THIS FAMILY THERAPY SPACE.

THE EXISTING MEETING TABLE AND CHAIRS WERE
AUGMENTED BY A LUSH, EASY-CARE VELVET
UPHOLSTERED SOFA AND SOFT PINK PILL-SHAPED COFFEE
TABLE. BRIGHTLY-HUED MULTIPURPOSE LOCKERS KEEP
SUPPLIES AND SENSITIVE MATERIALS OUT OF SIGHT, WHILE
A CUSTOM INDIGO BOOKCASE IN POWDER-COATED STEEL
HOLDS BOOKS AND TOYS.