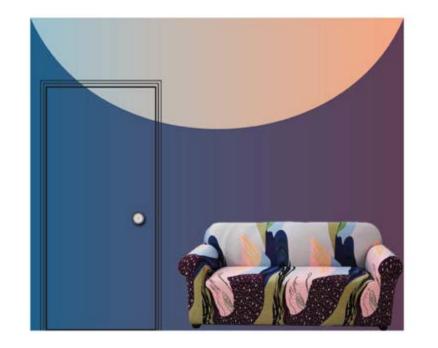

## EXISTING CONDITIONS | S.I.F.S. 3RD FL CHILD & TEEN THERAPY ROOM

A 360° HAND-PAINTED IMAGINED LANDSCAPE IN PURPLES, BLUES, AND PINKS EVOKES COSMIC TRANQUILITY, WHILE A TEAL FOLDING MAT CUSHIONS THE FLOOR BESIDE A CRESCENT-SHAPED CHALKBOARD AREA. REPLACEABLE CARPET TILES IN A SOFT PASTEL PATTERN HELP DISGUISE CHALK DUST, AND NEW TEAL SHELVING HOLDS AN ARRAY OF CHILD-SAFE FABRIC STORAGE CUBES FILLED WITH TOYS AND GAMES.

AN EXISTING BLACK LEATHER SOFA WAS GIVEN NEW LIFE WITH A WASHABLE SLIPCOVER IN AN ART-INSPIRED PRINT. OLD, TATTERED METAL BLINDS WERE REPLACED WITH A CUSTOM-BUILT MOTORIZED CELLULAR SHADE.