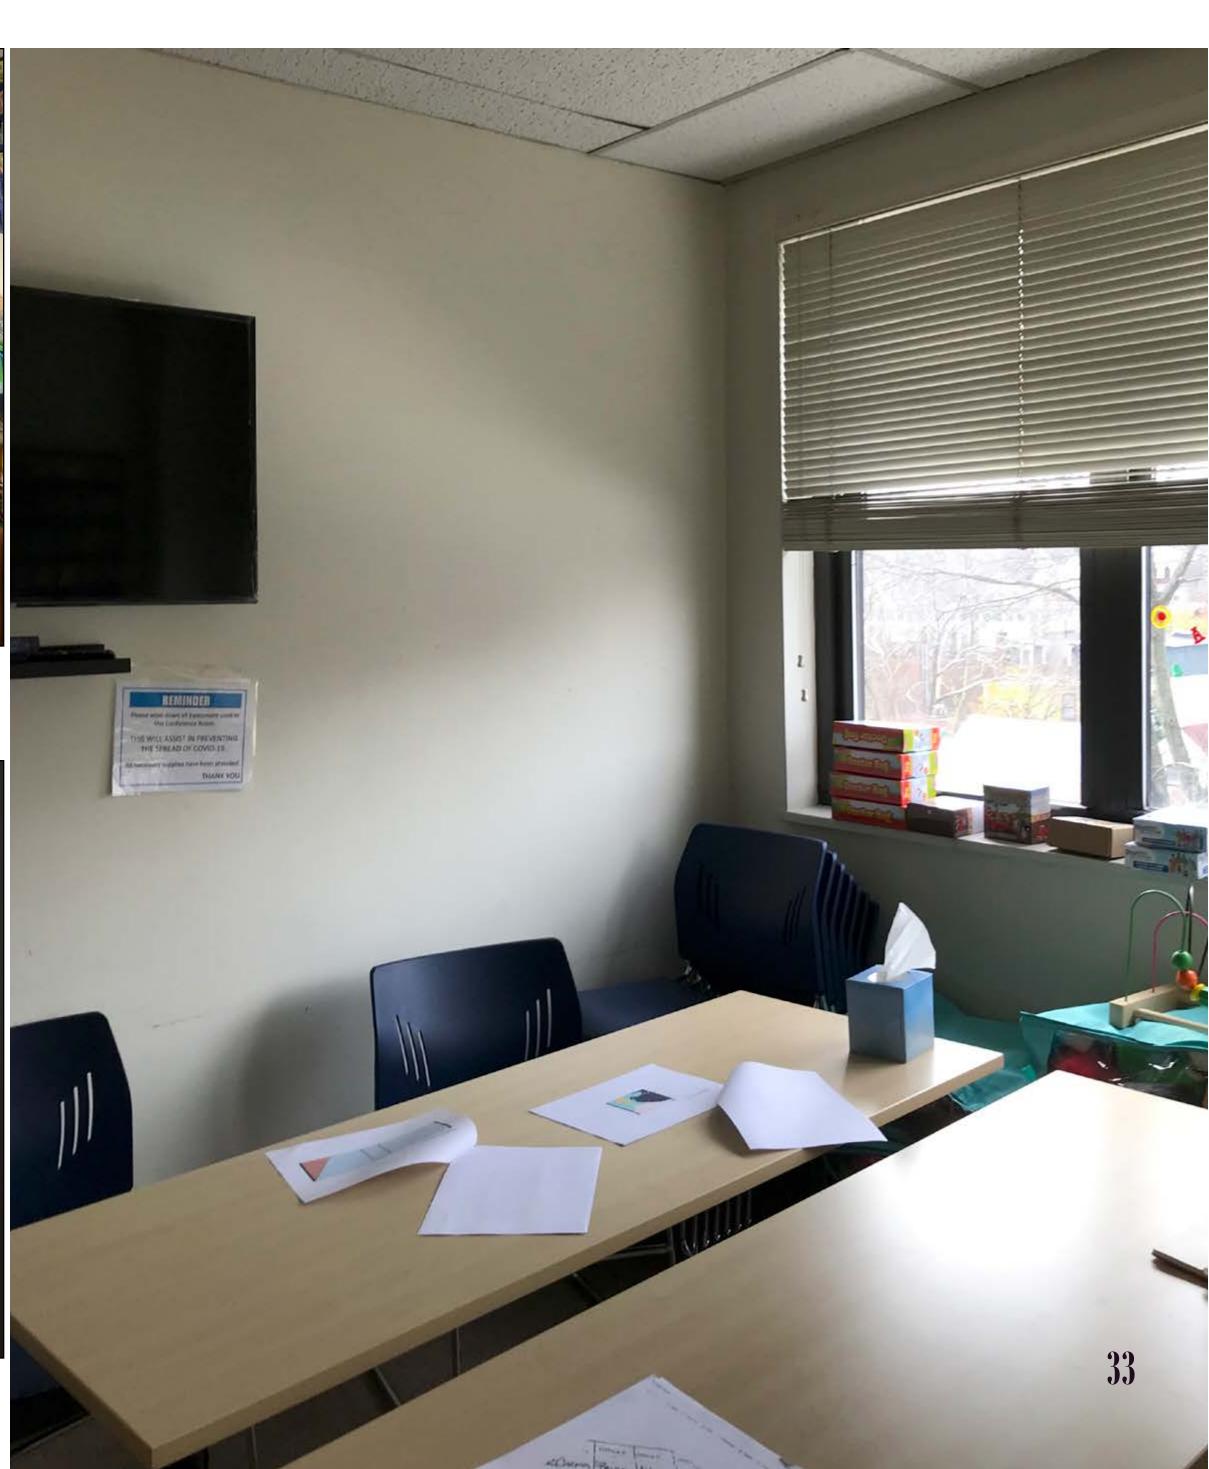

## EXISTING CONDITIONS | S.I.F.S. 3RD FL CHILD & TEEN THERAPY ROOM

A 360° HAND-PAINTED IMAGINED LANDSCAPE IN PURPLES, BLUES, AND PINKS EVOKES COSMIC TRANQUILITY, WHILE A TEAL FOLDING MAT CUSHIONS THE FLOOR BESIDE A CRESCENT-SHAPED CHALKBOARD AREA. REPLACEABLE CARPET TILES IN A SOFT PASTEL PATTERN HELP DISGUISE CHALK DUST, AND NEW TEAL SHELVING HOLDS AN ARRAY OF CHILD-SAFE FABRIC STORAGE CUBES FILLED WITH TOYS AND GAMES.

AN EXISTING BLACK LEATHER SOFA WAS GIVEN NEW LIFE WITH A WASHABLE SLIPCOVER IN AN ART-INSPIRED PRINT. OLD, TATTERED METAL BLINDS WERE REPLACED WITH A CUSTOM-BUILT MOTORIZED CELLULAR SHADE.