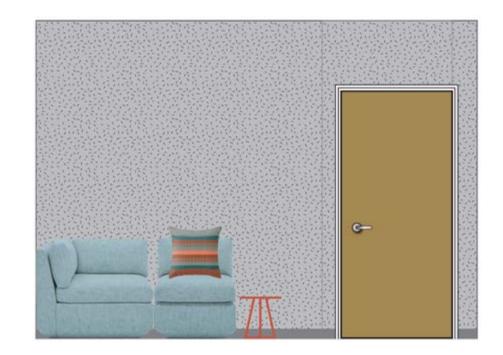

## EXISTING CONDITIONS | S.I.F.S. 5TH FL FAMILY THERAPY ROOM

SILVER-GRAY TEXTURED WALLCOVERING AND SATURATED
JEWEL-TONES CREATE AN ELEGANT YET COMFORTABLE
ATMOSPHERE IN THIS FAMILY THERAPY SPACE.

THE EXISTING MEETING TABLE AND CHAIRS WERE
AUGMENTED BY A LUSH, EASY-CARE VELVET
UPHOLSTERED SOFA AND SOFT PINK PILL-SHAPED COFFEE
TABLE. BRIGHTLY-HUED MULTIPURPOSE LOCKERS KEEP
SUPPLIES AND SENSITIVE MATERIALS OUT OF SIGHT, WHILE
A CUSTOM INDIGO BOOKCASE IN POWDER-COATED STEEL
HOLDS BOOKS AND TOYS.