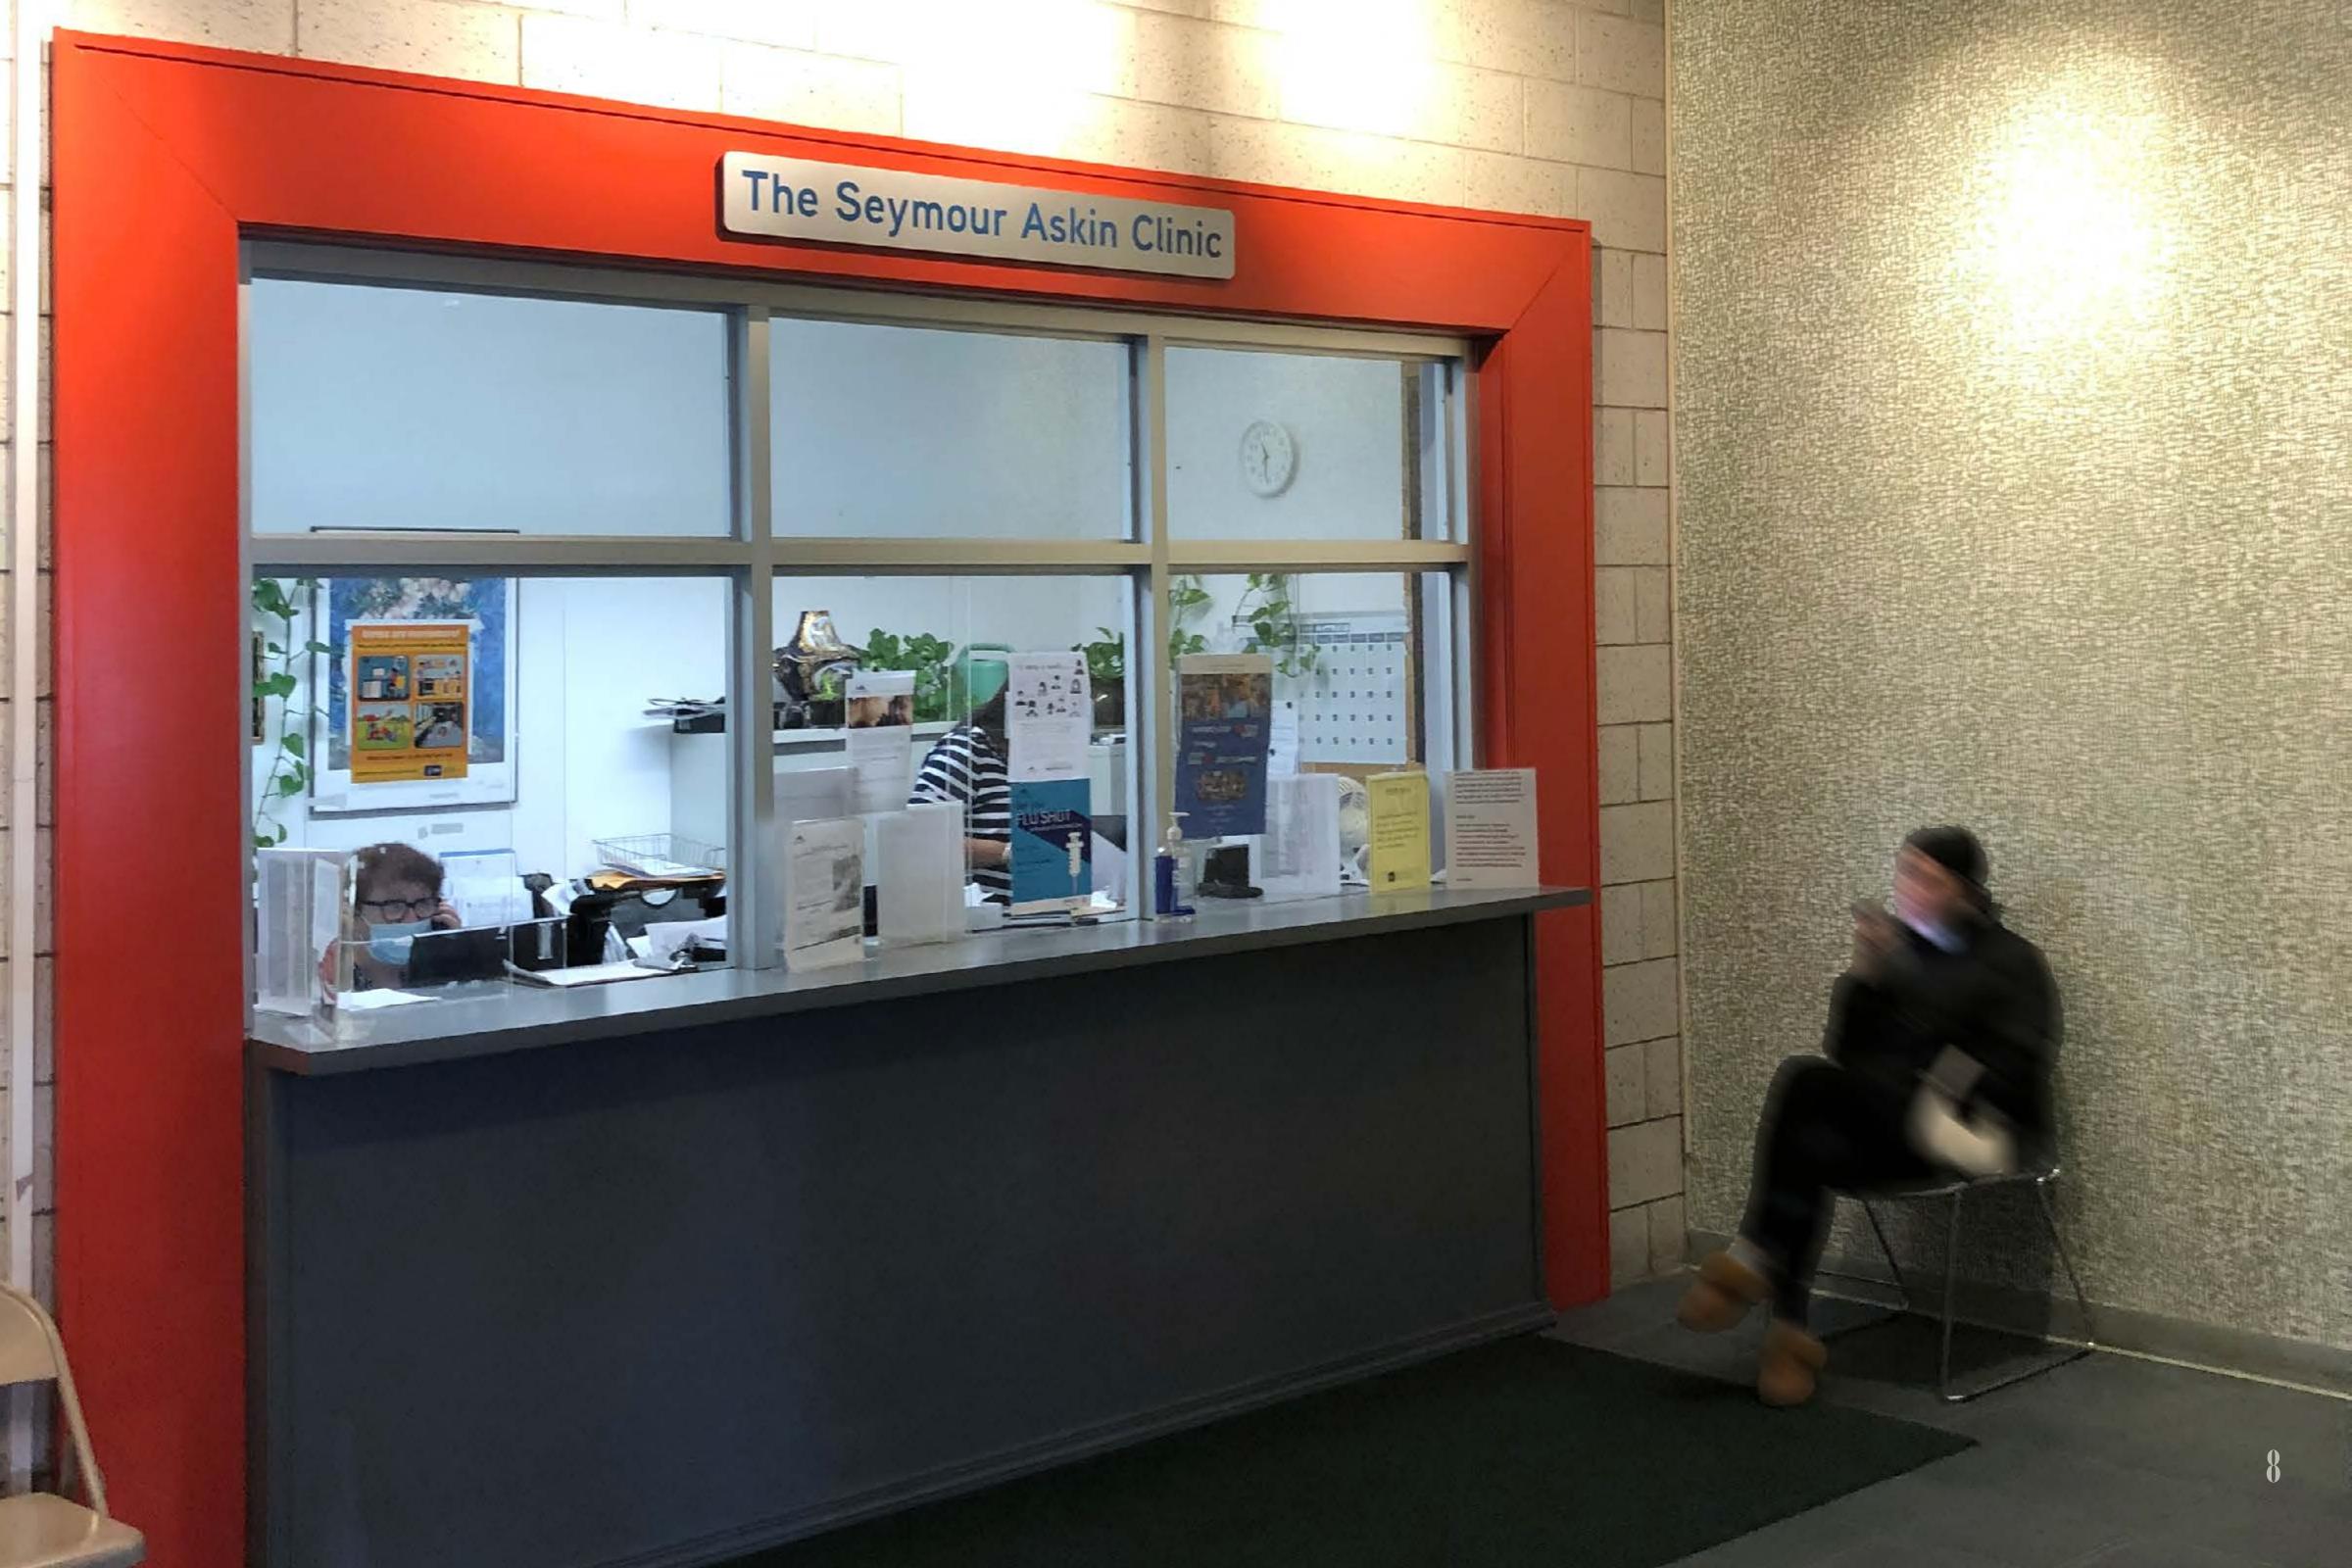

# EXISTING CONDITIONS | THE SEYMOUR ASKIN COUNSELING CENTER

HAND-PAINTED VINYL WALLPAPER, ORIGINAL ARTWORKS,
NEW FURNITURE, AND A STRIKING YELLOW AND BURGUNDY
PALETTE TRANSFORM THE WAITING AREA INTO A
WELCOMING AND ENERGIZING SPACE. CORRIDORS AND
RESTROOMS FEATURE VINYL WALLCOVERING IN GREEN AND
TAUPE. NEW SIGNAGE SIMPLIFIES WAYFINDING.