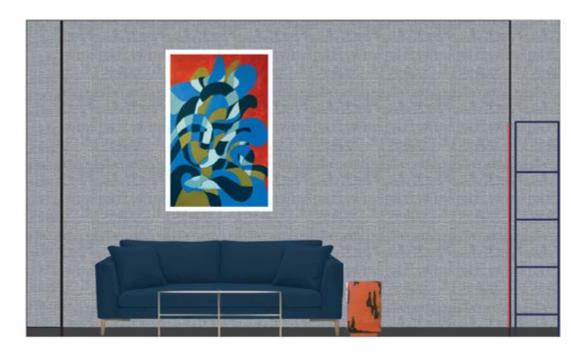

## EXISTING CONDITIONS | S.I.F.S. 3RD FL CHILD & TEEN THERAPY ROOM

A 360° HAND-PAINTED IMAGINED LANDSCAPE IN PURPLES, BLUES, AND PINKS EVOKES COSMIC TRANQUILITY, WHILE A TEAL FOLDING MAT CUSHIONS THE FLOOR BESIDE A CRESCENT-SHAPED CHALKBOARD AREA. REPLACEABLE CARPET TILES IN A SOFT PASTEL PATTERN HELP DISGUISE CHALK DUST, AND NEW TEAL SHELVING HOLDS AN ARRAY OF CHILD-SAFE FABRIC STORAGE CUBES FILLED WITH TOYS AND GAMES.

AN EXISTING BLACK LEATHER SOFA WAS GIVEN NEW LIFE WITH A WASHABLE SLIPCOVER IN AN ART-INSPIRED PRINT. OLD, TATTERED METAL BLINDS WERE REPLACED WITH A CUSTOM-BUILT MOTORIZED CELLULAR SHADE.