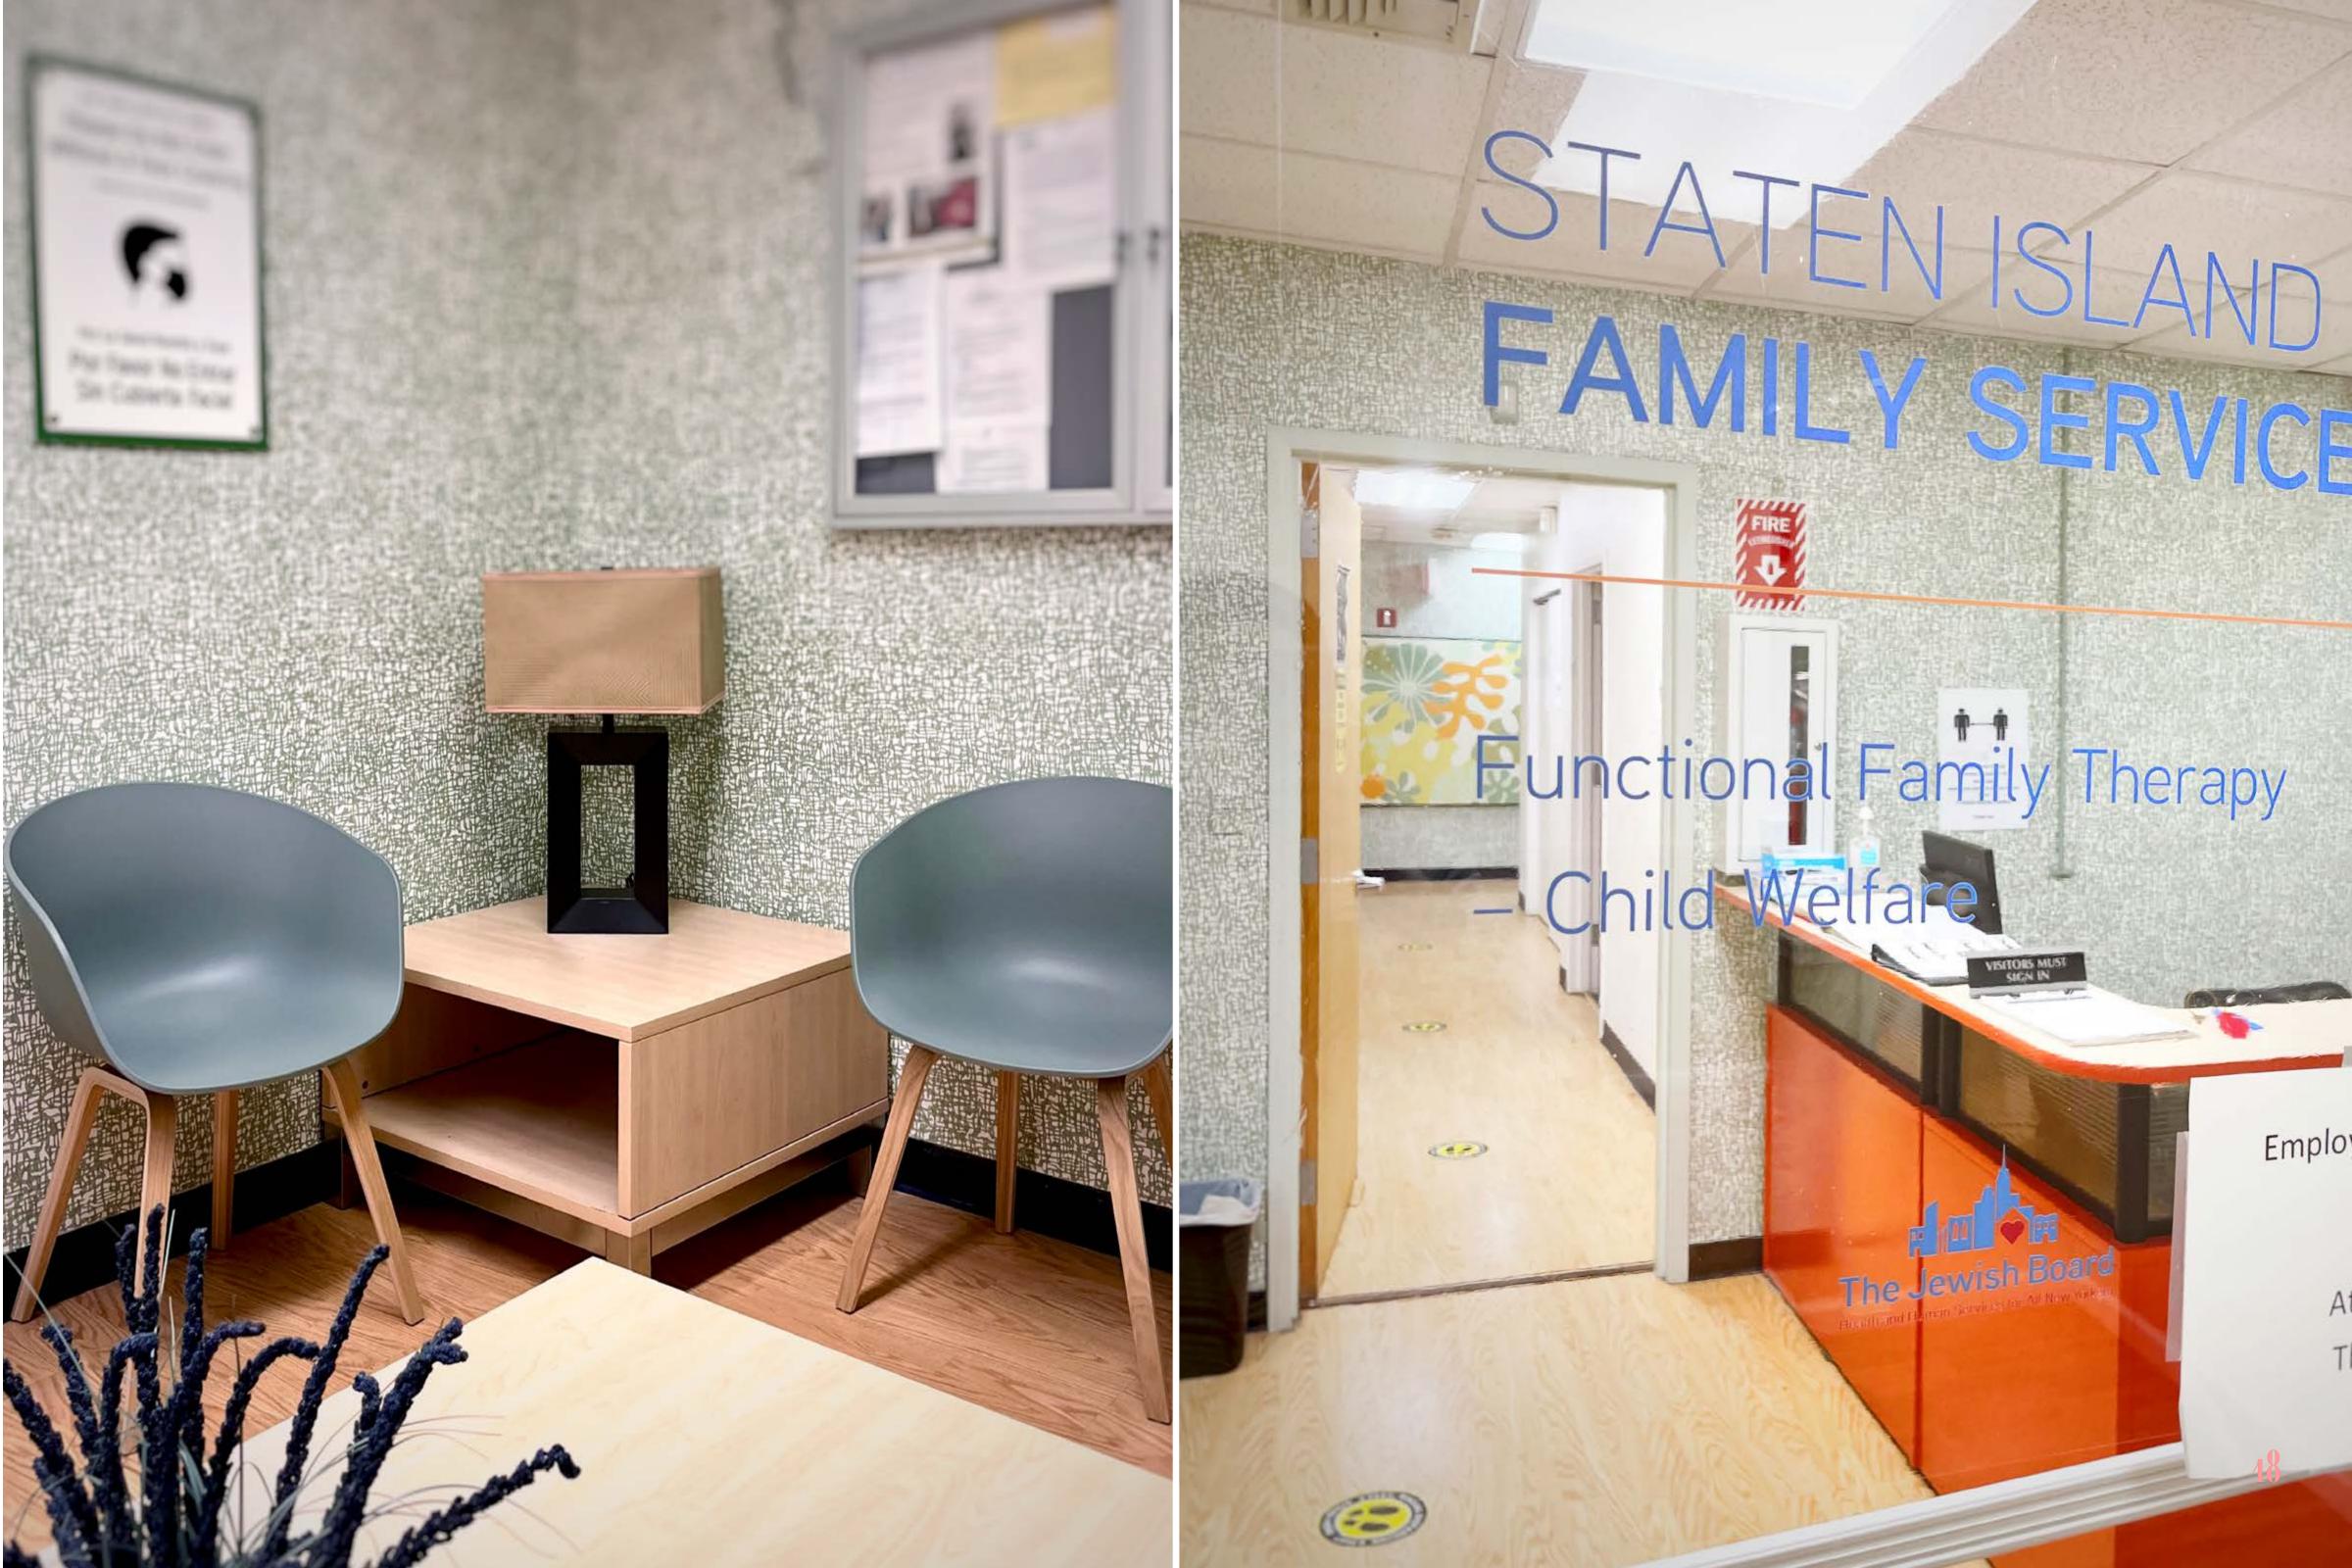

# STATEN ISLAND FAMILY SERVICES

STATEN ISLAND, NY

# EXISTING CONDITIONS | S.I.F.S. 4TH FL WAITING AREA & RECEPTION

SOFT GREENS AND UPDATED SEATING BRING WARMTH
AND VISUAL INTEREST TO THE WAITING AREA.
VINYL WALLCOVERING AND EASY-CLEAN *HAY* CHAIRS
PRIORITIZE HYGIENE WITHOUT SACRIFICING STYLE.
NEW DOOR SIGNAGE AND A VIVIDLY-COLORED
FRONT DESK IMPROVE WAYFINDING.