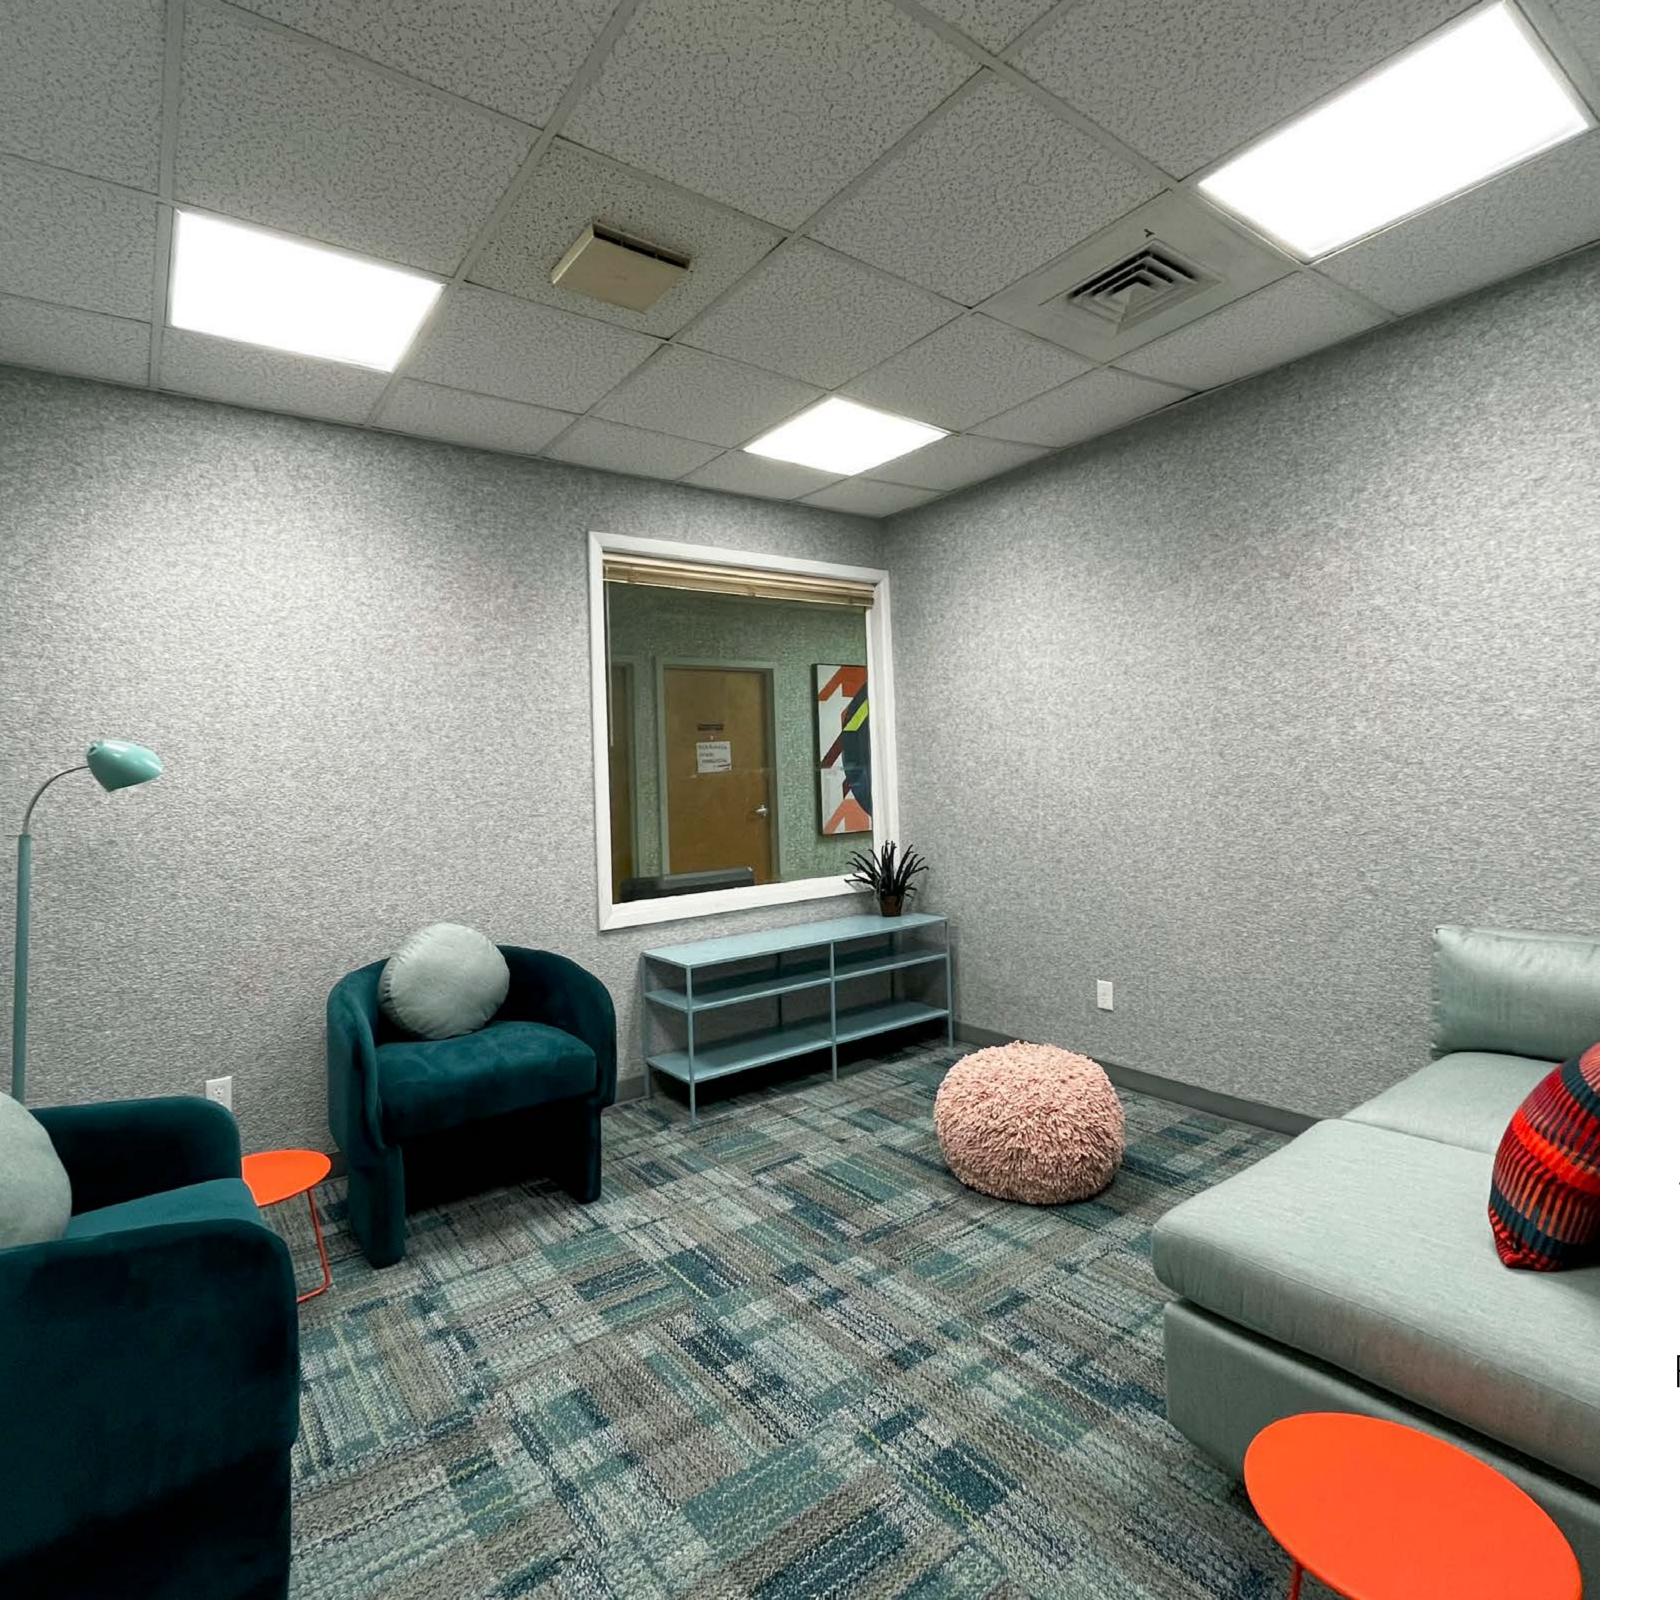

# EXISTING CONDITIONS | THE SEYMOUR ASKIN COUNSELING CENTER

HAND-PAINTED VINYL WALLPAPER, ORIGINAL ARTWORKS,
NEW FURNITURE, AND A STRIKING YELLOW AND BURGUNDY
PALETTE TRANSFORM THE WAITING AREA INTO A
WELCOMING AND ENERGIZING SPACE. CORRIDORS AND
RESTROOMS FEATURE VINYL WALLCOVERING IN GREEN AND
TAUPE. NEW SIGNAGE SIMPLIFIES WAYFINDING.