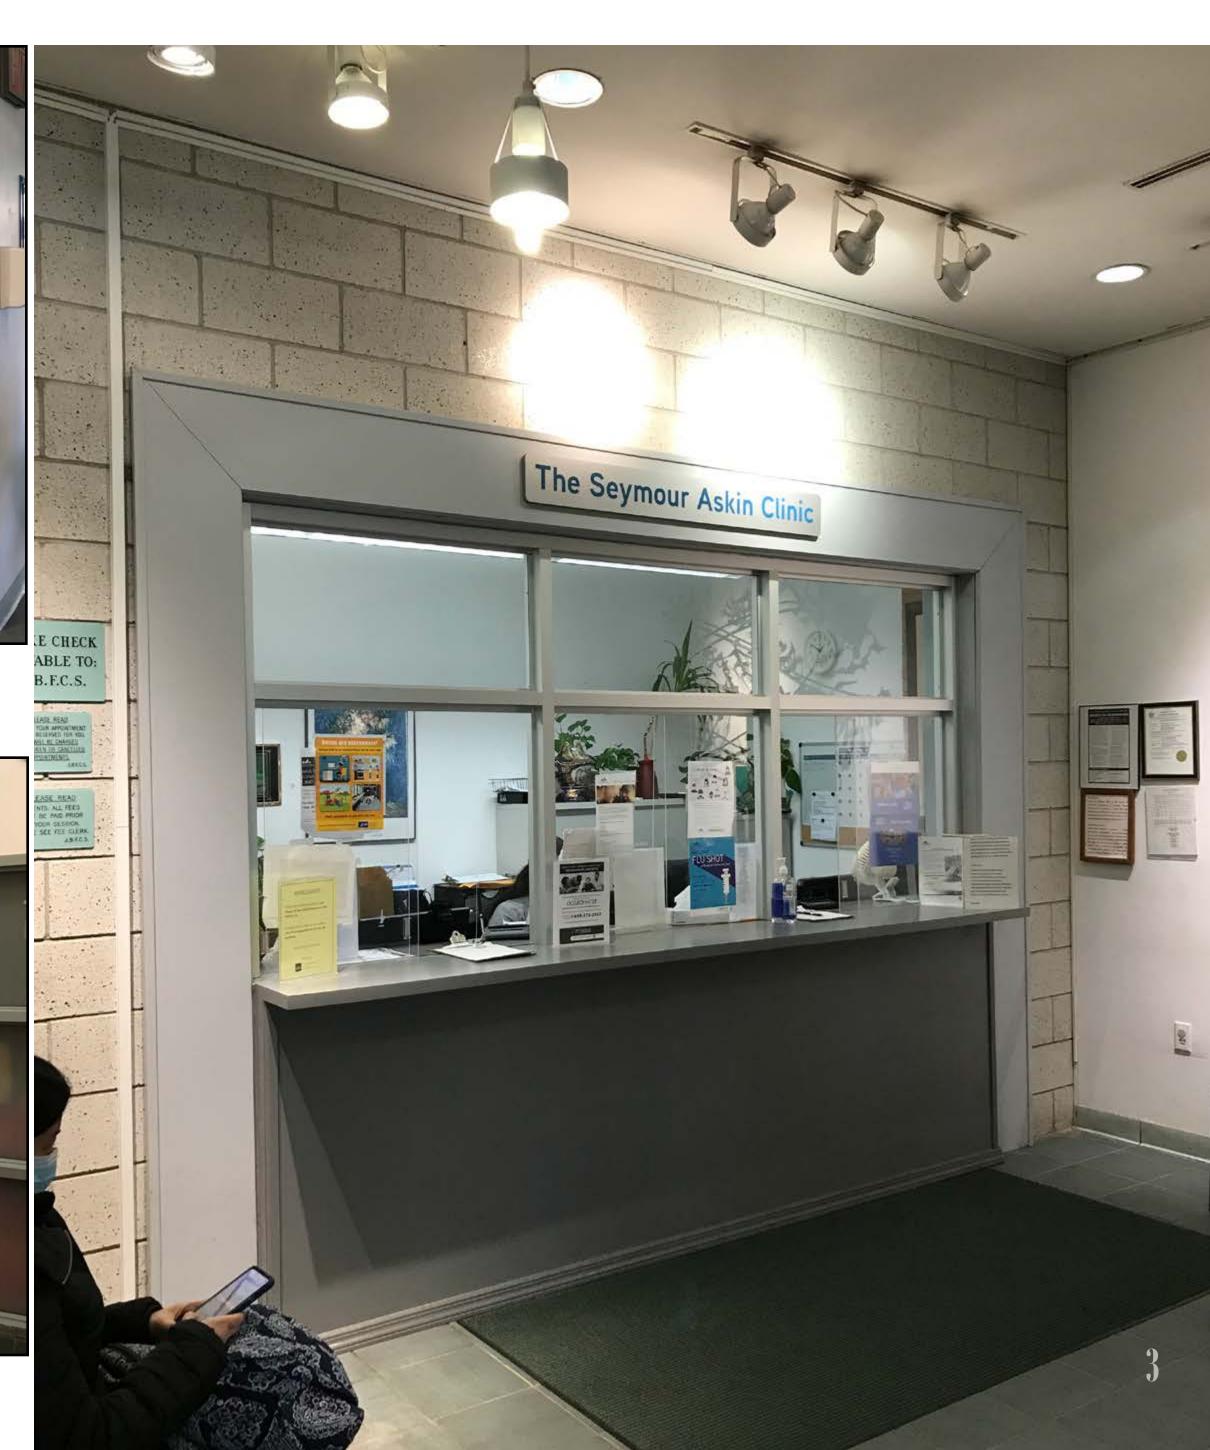

# 2020 CONEY ISLAND AVENUE

BROOKLYN, NY

SCOPE OF WORK

GROUND FLOOR | LOBBY

2ND FLOOR | THE SEYMOUR ASKIN COUNSELING CENTER

# EXISTING CONDITIONS | THE SEYMOUR ASKIN COUNSELING CENTER

HAND-PAINTED VINYL WALLPAPER, ORIGINAL ARTWORKS,
NEW FURNITURE, AND A STRIKING YELLOW AND BURGUNDY
PALETTE TRANSFORM THE WAITING AREA INTO A
WELCOMING AND ENERGIZING SPACE. CORRIDORS AND
RESTROOMS FEATURE VINYL WALLCOVERING IN GREEN AND
TAUPE. NEW SIGNAGE SIMPLIFIES WAYFINDING.