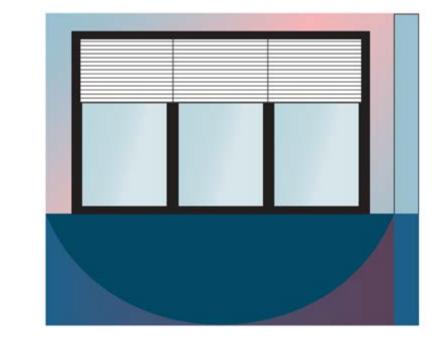

## EXISTING CONDITIONS | S.I.F.S. 3RD FL CHILD & TEEN THERAPY ROOM

A 360° HAND-PAINTED IMAGINED LANDSCAPE IN PURPLES, BLUES, AND PINKS EVOKES COSMIC TRANQUILITY, WHILE A TEAL FOLDING MAT CUSHIONS THE FLOOR BESIDE A CRESCENT-SHAPED CHALKBOARD AREA. REPLACEABLE CARPET TILES IN A SOFT PASTEL PATTERN HELP DISGUISE CHALK DUST, AND NEW TEAL SHELVING HOLDS AN ARRAY OF CHILD-SAFE FABRIC STORAGE CUBES FILLED WITH TOYS AND GAMES.

AN EXISTING BLACK LEATHER SOFA WAS GIVEN NEW LIFE WITH A WASHABLE SLIPCOVER IN AN ART-INSPIRED PRINT. OLD, TATTERED METAL BLINDS WERE REPLACED WITH A CUSTOM-BUILT MOTORIZED CELLULAR SHADE.