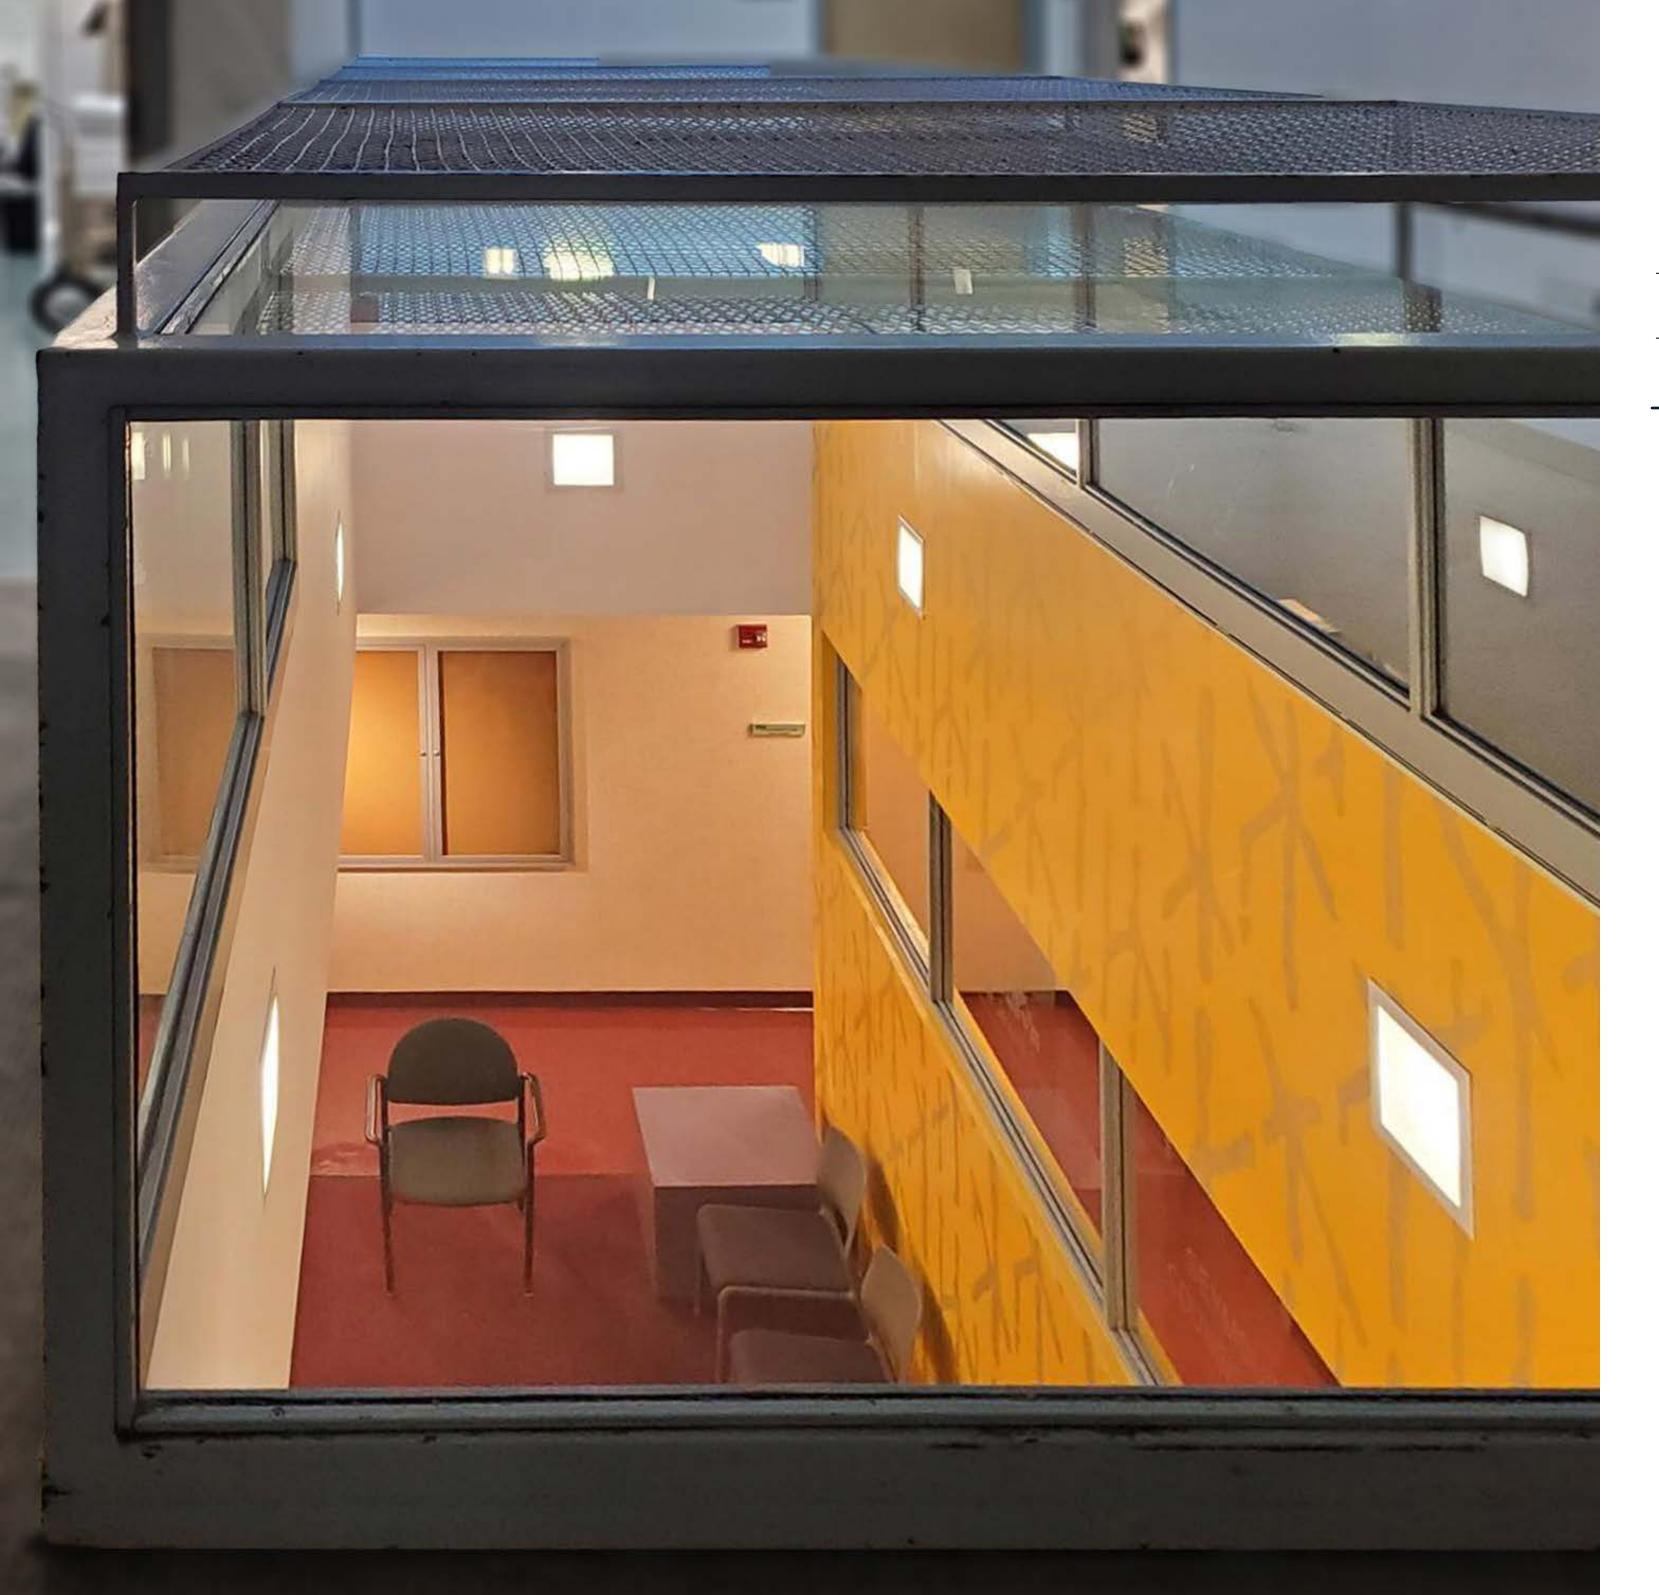

# EXISTING CONDITIONS | THE SEYMOUR ASKIN COUNSELING CENTER

HAND-PAINTED VINYL WALLPAPER, ORIGINAL ARTWORKS,
NEW FURNITURE, AND A STRIKING YELLOW AND BURGUNDY
PALETTE TRANSFORM THE WAITING AREA INTO A
WELCOMING AND ENERGIZING SPACE. CORRIDORS AND
RESTROOMS FEATURE VINYL WALLCOVERING IN GREEN AND
TAUPE. NEW SIGNAGE SIMPLIFIES WAYFINDING.