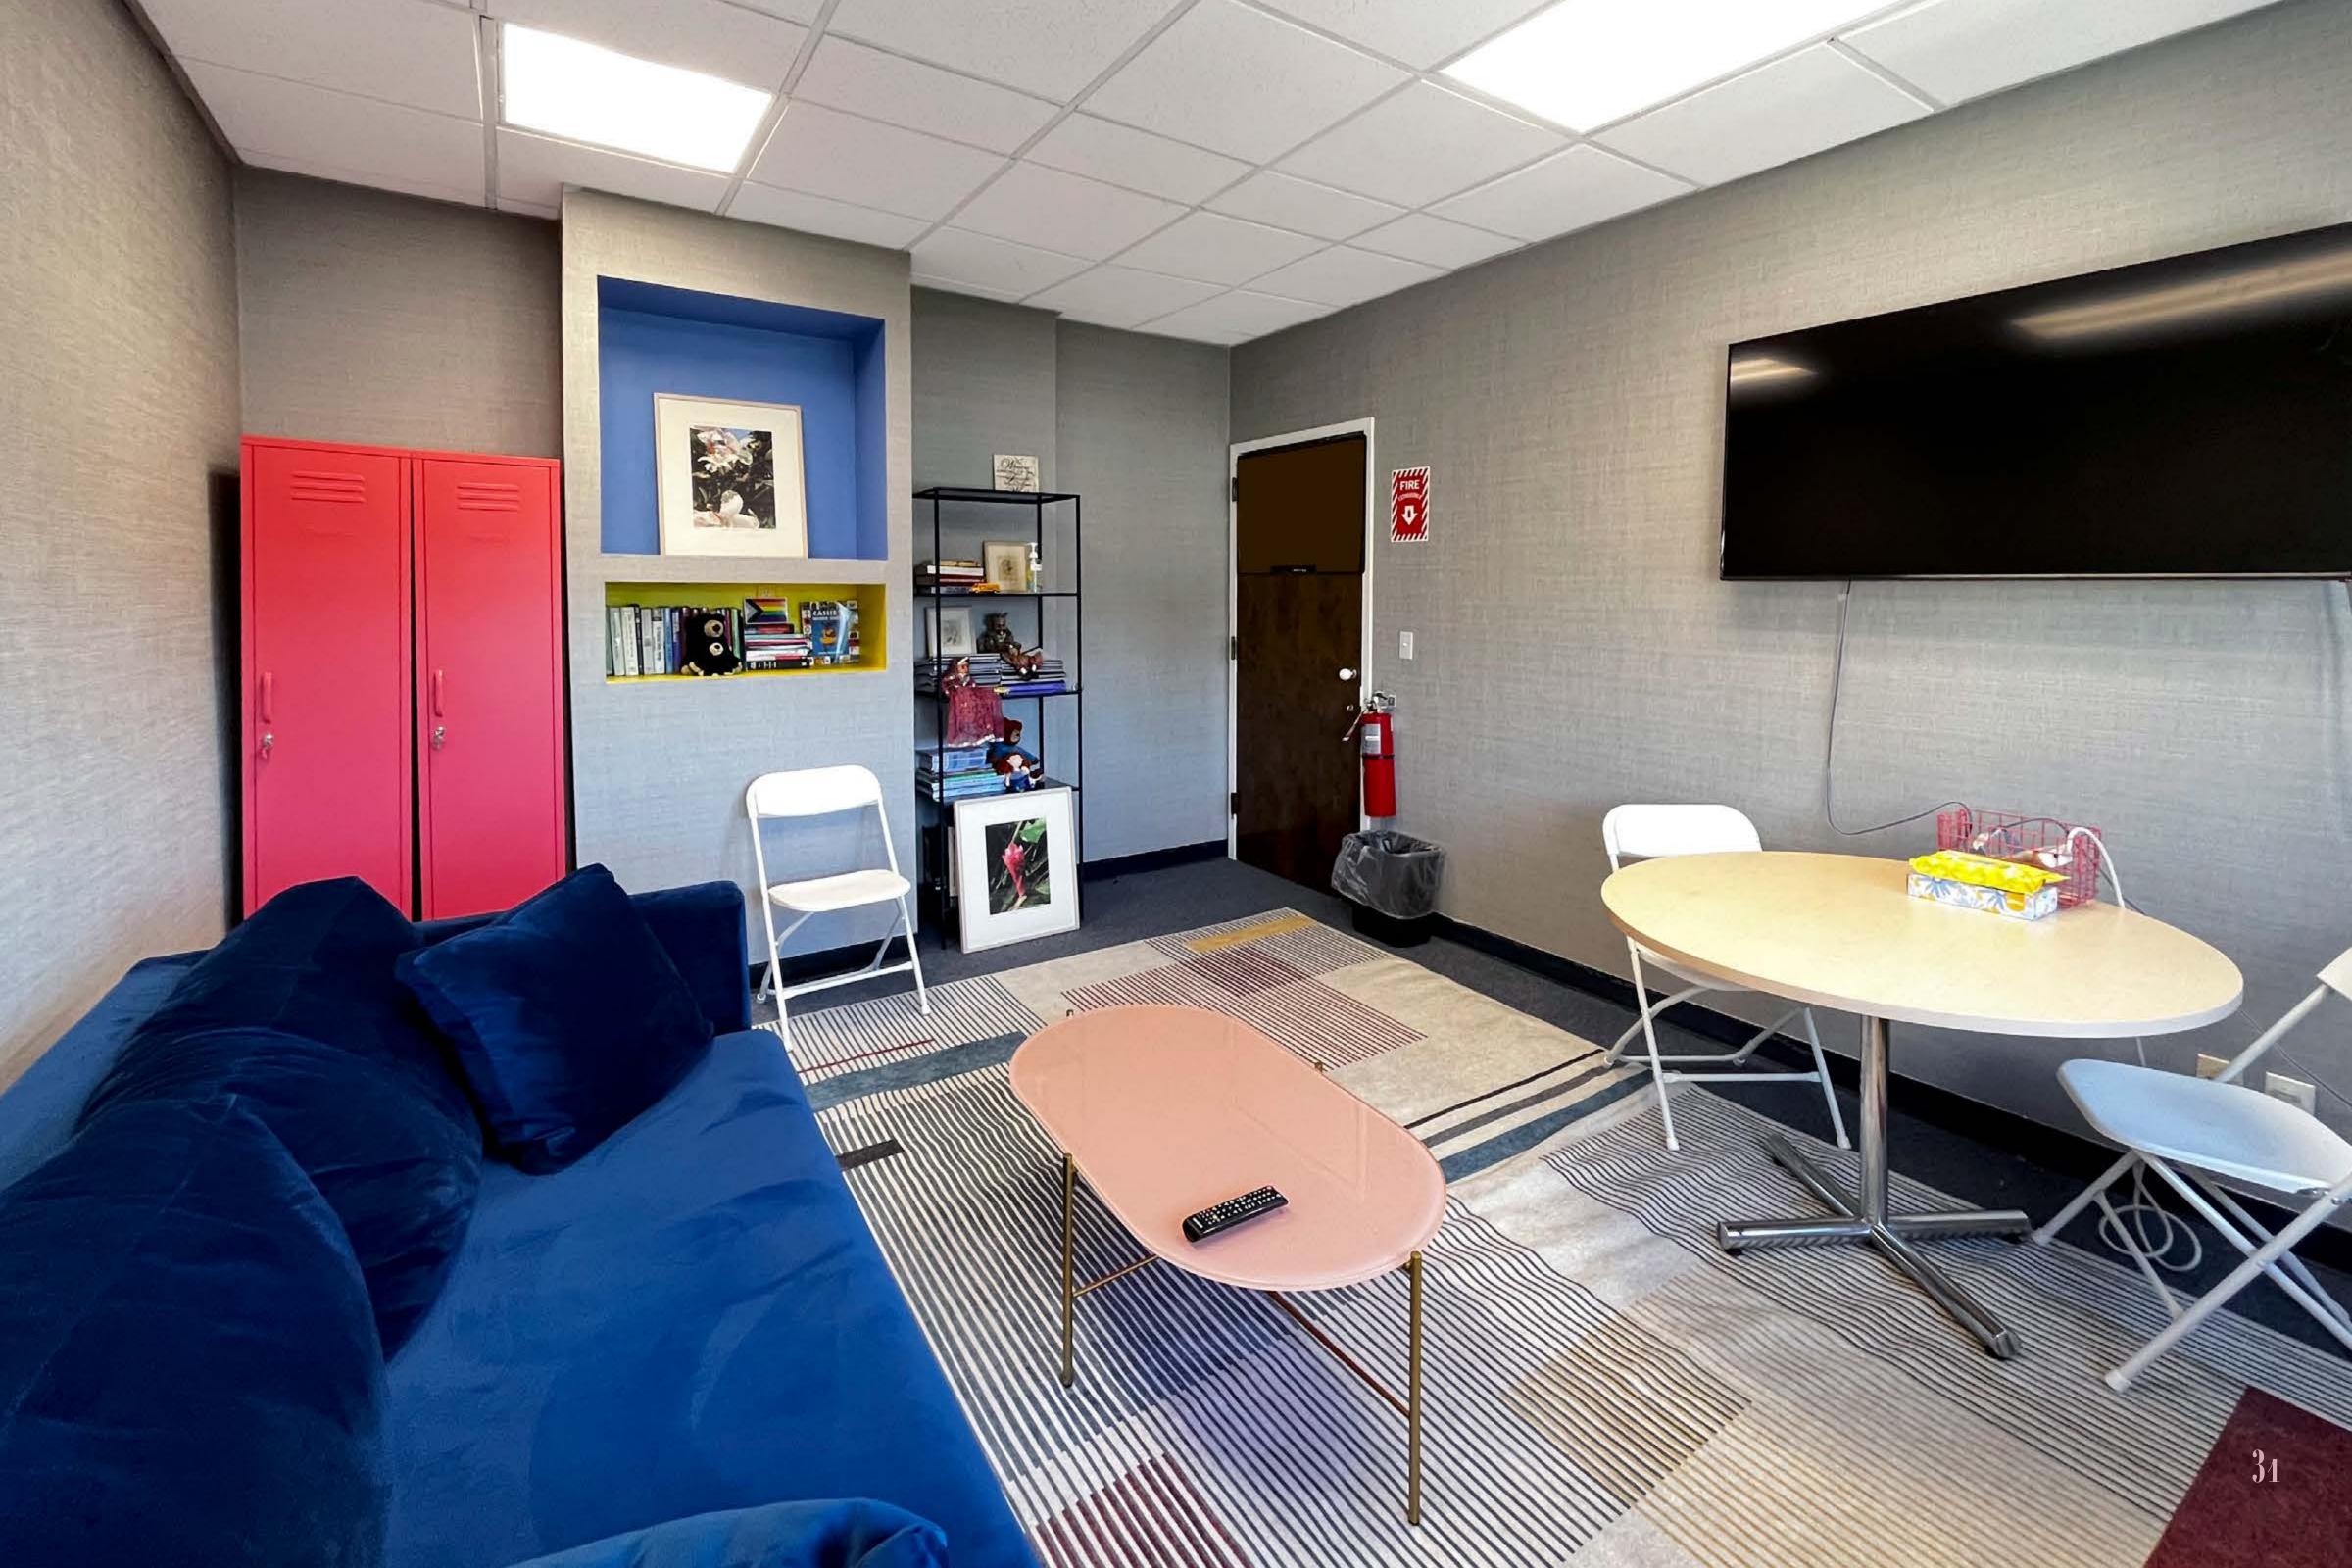

## EXISTING CONDITIONS | S.I.F.S. 5TH FL FAMILY THERAPY ROOM

SILVER-GRAY TEXTURED WALLCOVERING AND SATURATED
JEWEL-TONES CREATE AN ELEGANT YET COMFORTABLE
ATMOSPHERE IN THIS FAMILY THERAPY SPACE.

THE EXISTING MEETING TABLE AND CHAIRS WERE
AUGMENTED BY A LUSH, EASY-CARE VELVET
UPHOLSTERED SOFA AND SOFT PINK PILL-SHAPED COFFEE
TABLE. BRIGHTLY-HUED MULTIPURPOSE LOCKERS KEEP
SUPPLIES AND SENSITIVE MATERIALS OUT OF SIGHT, WHILE
A CUSTOM INDIGO BOOKCASE IN POWDER-COATED STEEL
HOLDS BOOKS AND TOYS.