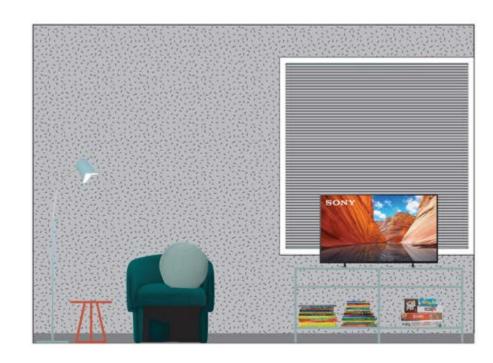

## EXISTING CONDITIONS | S.I.F.S. 5TH FL FAMILY THERAPY ROOM

SILVER-GRAY TEXTURED WALLCOVERING AND SATURATED
JEWEL-TONES CREATE AN ELEGANT YET COMFORTABLE
ATMOSPHERE IN THIS FAMILY THERAPY SPACE.

THE EXISTING MEETING TABLE AND CHAIRS WERE
AUGMENTED BY A LUSH, EASY-CARE VELVET
UPHOLSTERED SOFA AND SOFT PINK PILL-SHAPED COFFEE
TABLE. BRIGHTLY-HUED MULTIPURPOSE LOCKERS KEEP
SUPPLIES AND SENSITIVE MATERIALS OUT OF SIGHT, WHILE
A CUSTOM INDIGO BOOKCASE IN POWDER-COATED STEEL
HOLDS BOOKS AND TOYS.