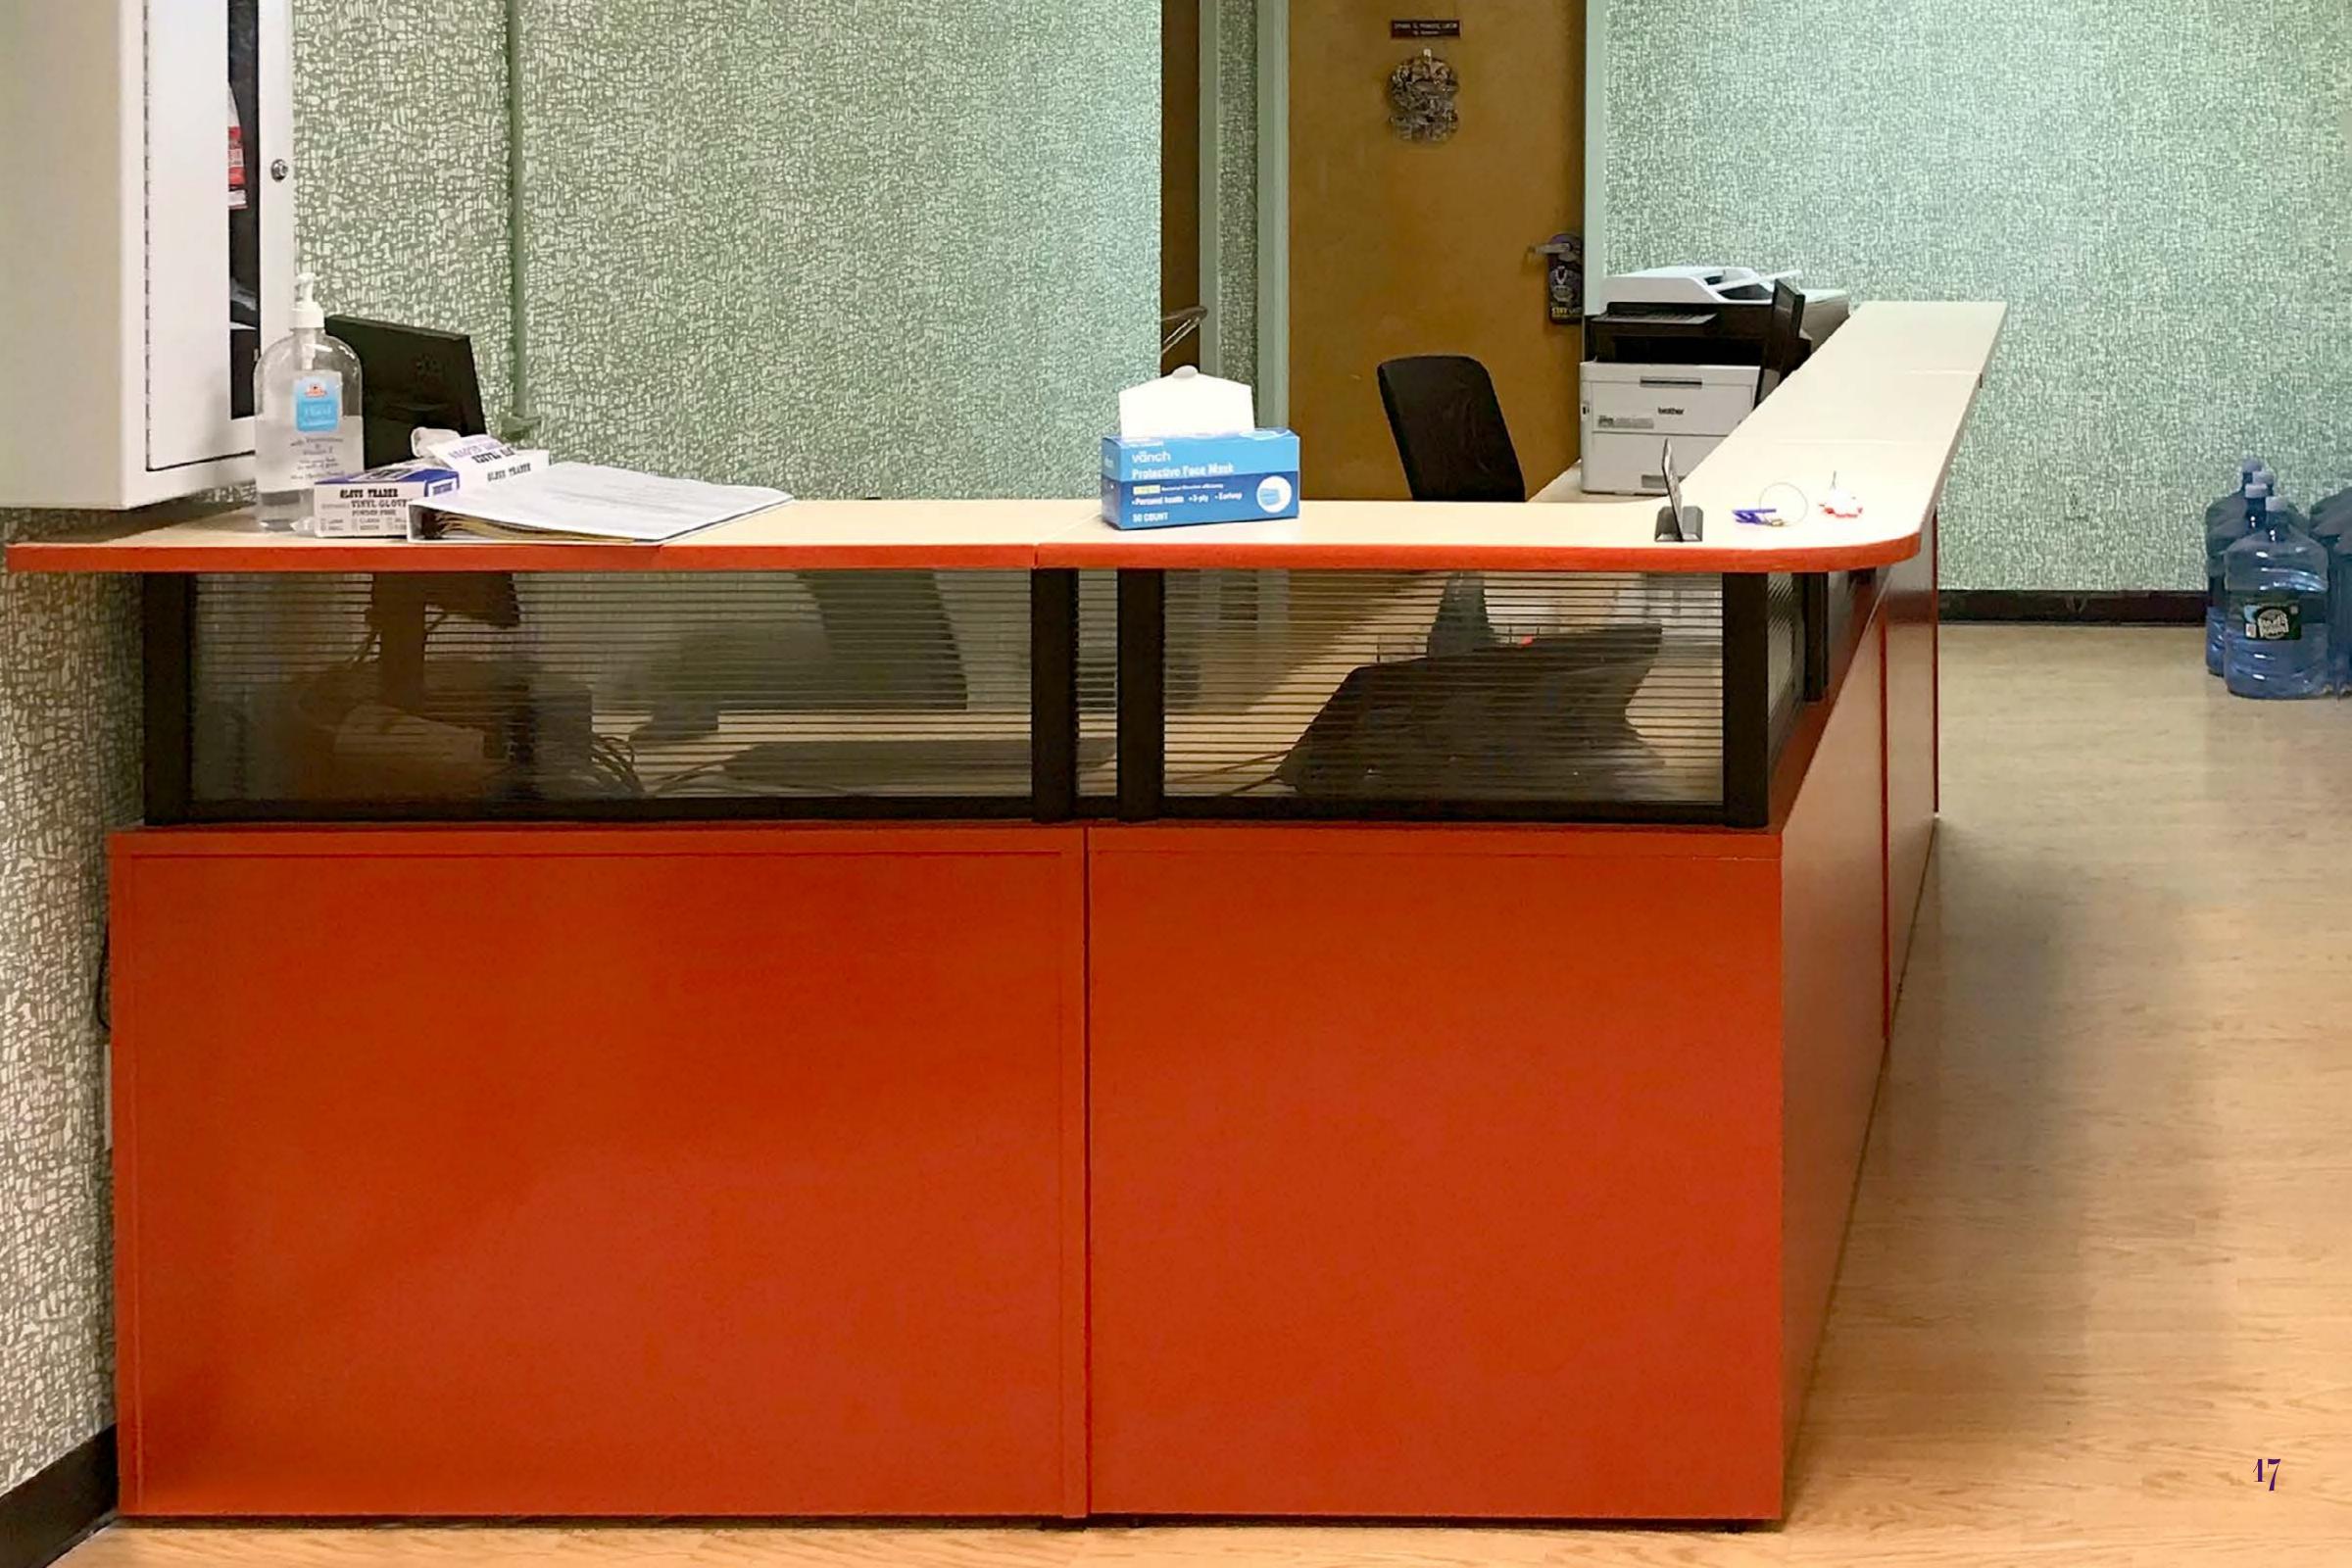

# EXISTING CONDITIONS | 2020 CONEY ISLAND AVENUE LOBBY

A DYNAMIC PAIRING OF REDS AND GREENS INVIGORATES A FORMERLY-UNDIFFERENTIATED LANDSCAPE OF NEUTRALS. RECEPTION AREAS ARE EASILY IDENTIFIED BY A SIGNATURE RED-ORANGE HUE, WHILE PATTERNED GREEN VINYL WALLCOVERING ENLIVENS THE SURROUNDING WAITING AREAS.