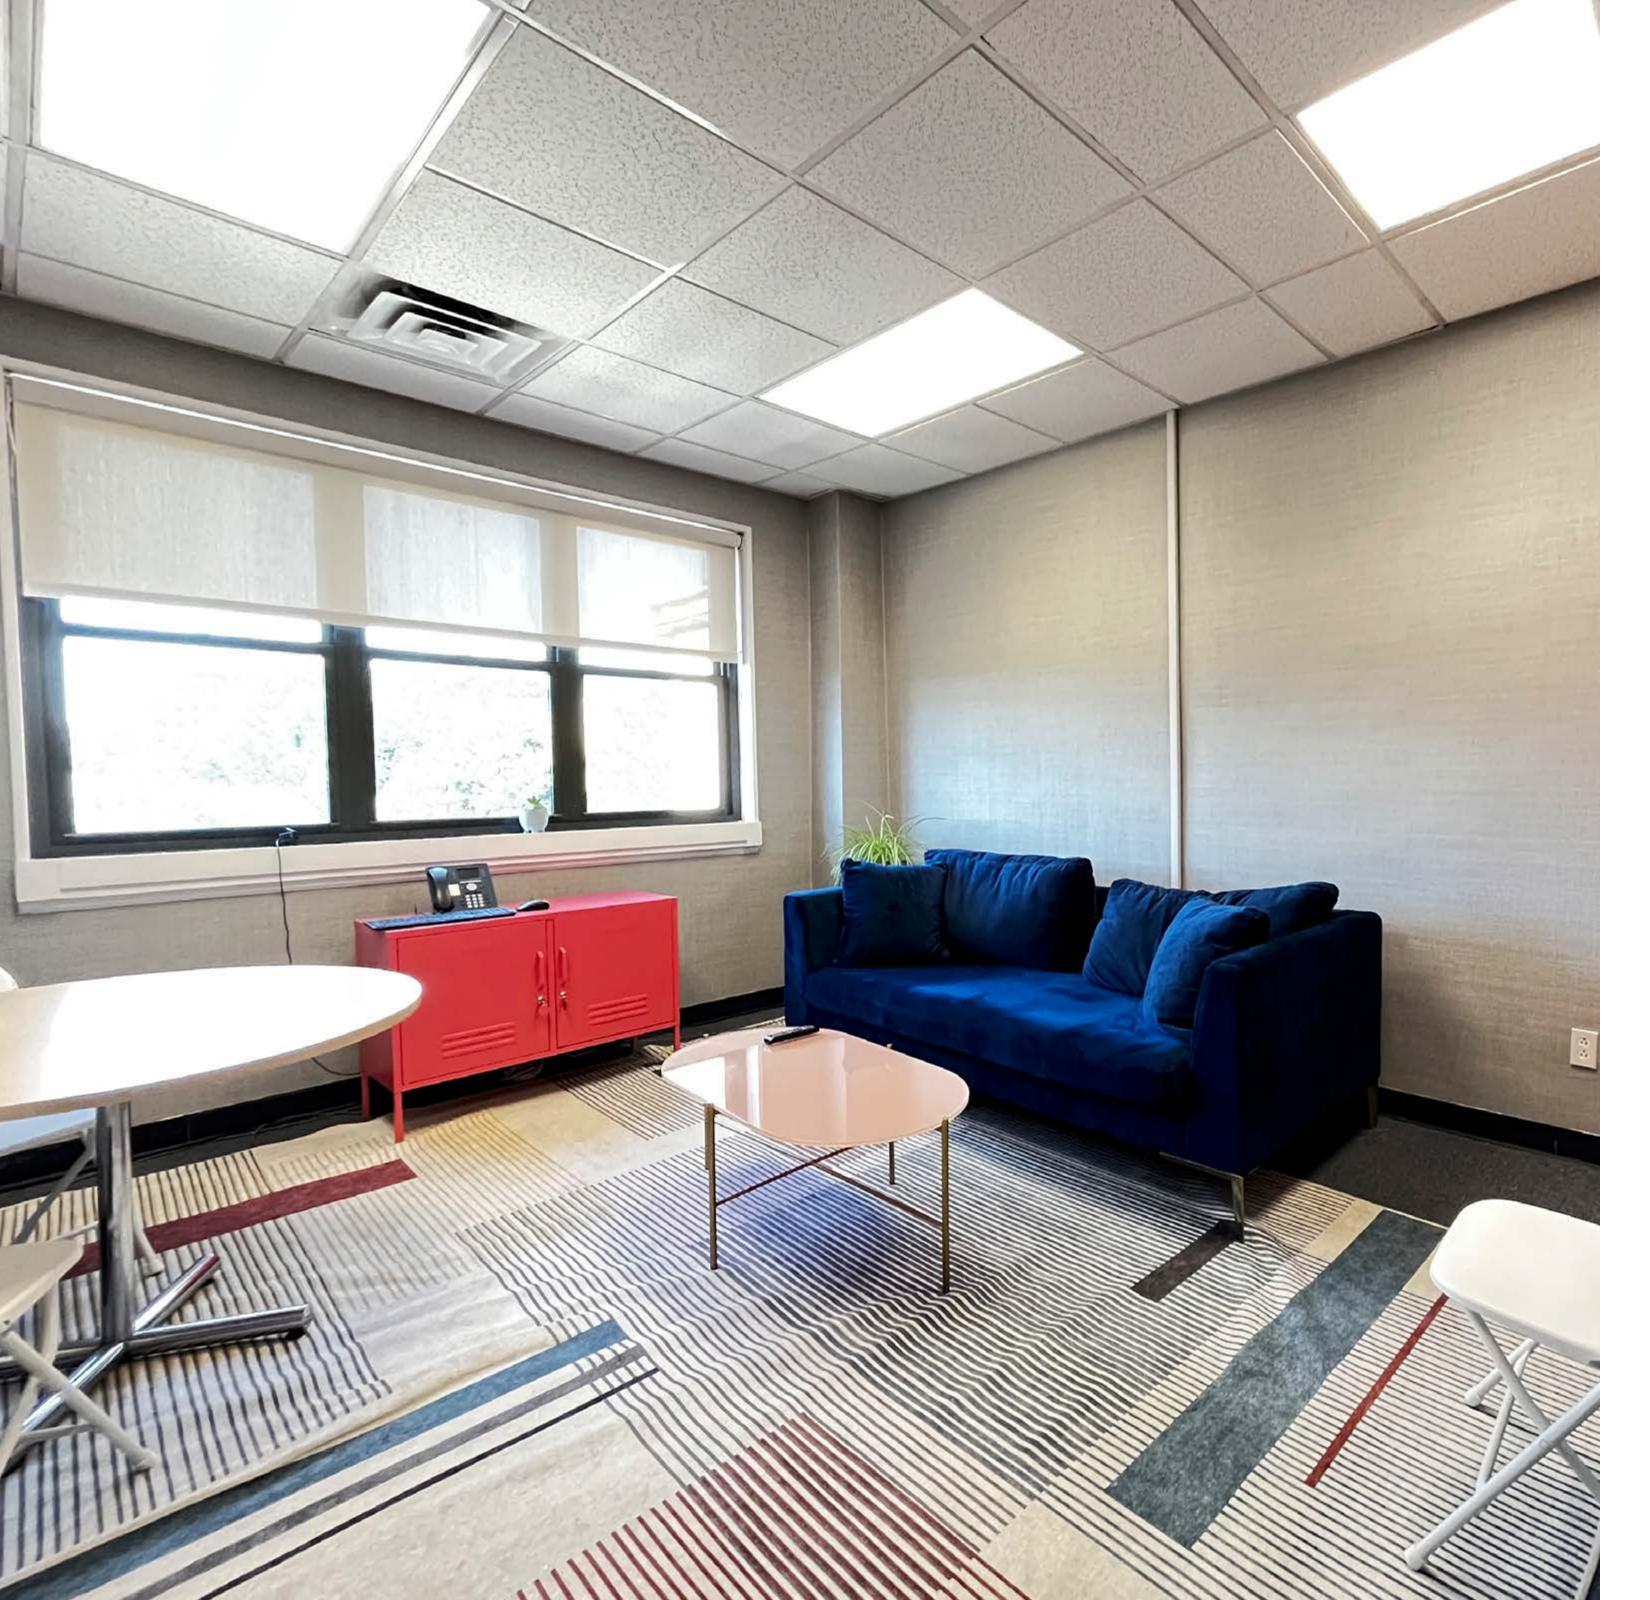

## EXISTING CONDITIONS | S.I.F.S. 5TH FL FAMILY THERAPY ROOM

SILVER-GRAY TEXTURED WALLCOVERING AND SATURATED
JEWEL-TONES CREATE AN ELEGANT YET COMFORTABLE
ATMOSPHERE IN THIS FAMILY THERAPY SPACE.

THE EXISTING MEETING TABLE AND CHAIRS WERE
AUGMENTED BY A LUSH, EASY-CARE VELVET
UPHOLSTERED SOFA AND SOFT PINK PILL-SHAPED COFFEE
TABLE. BRIGHTLY-HUED MULTIPURPOSE LOCKERS KEEP
SUPPLIES AND SENSITIVE MATERIALS OUT OF SIGHT, WHILE
A CUSTOM INDIGO BOOKCASE IN POWDER-COATED STEEL
HOLDS BOOKS AND TOYS.