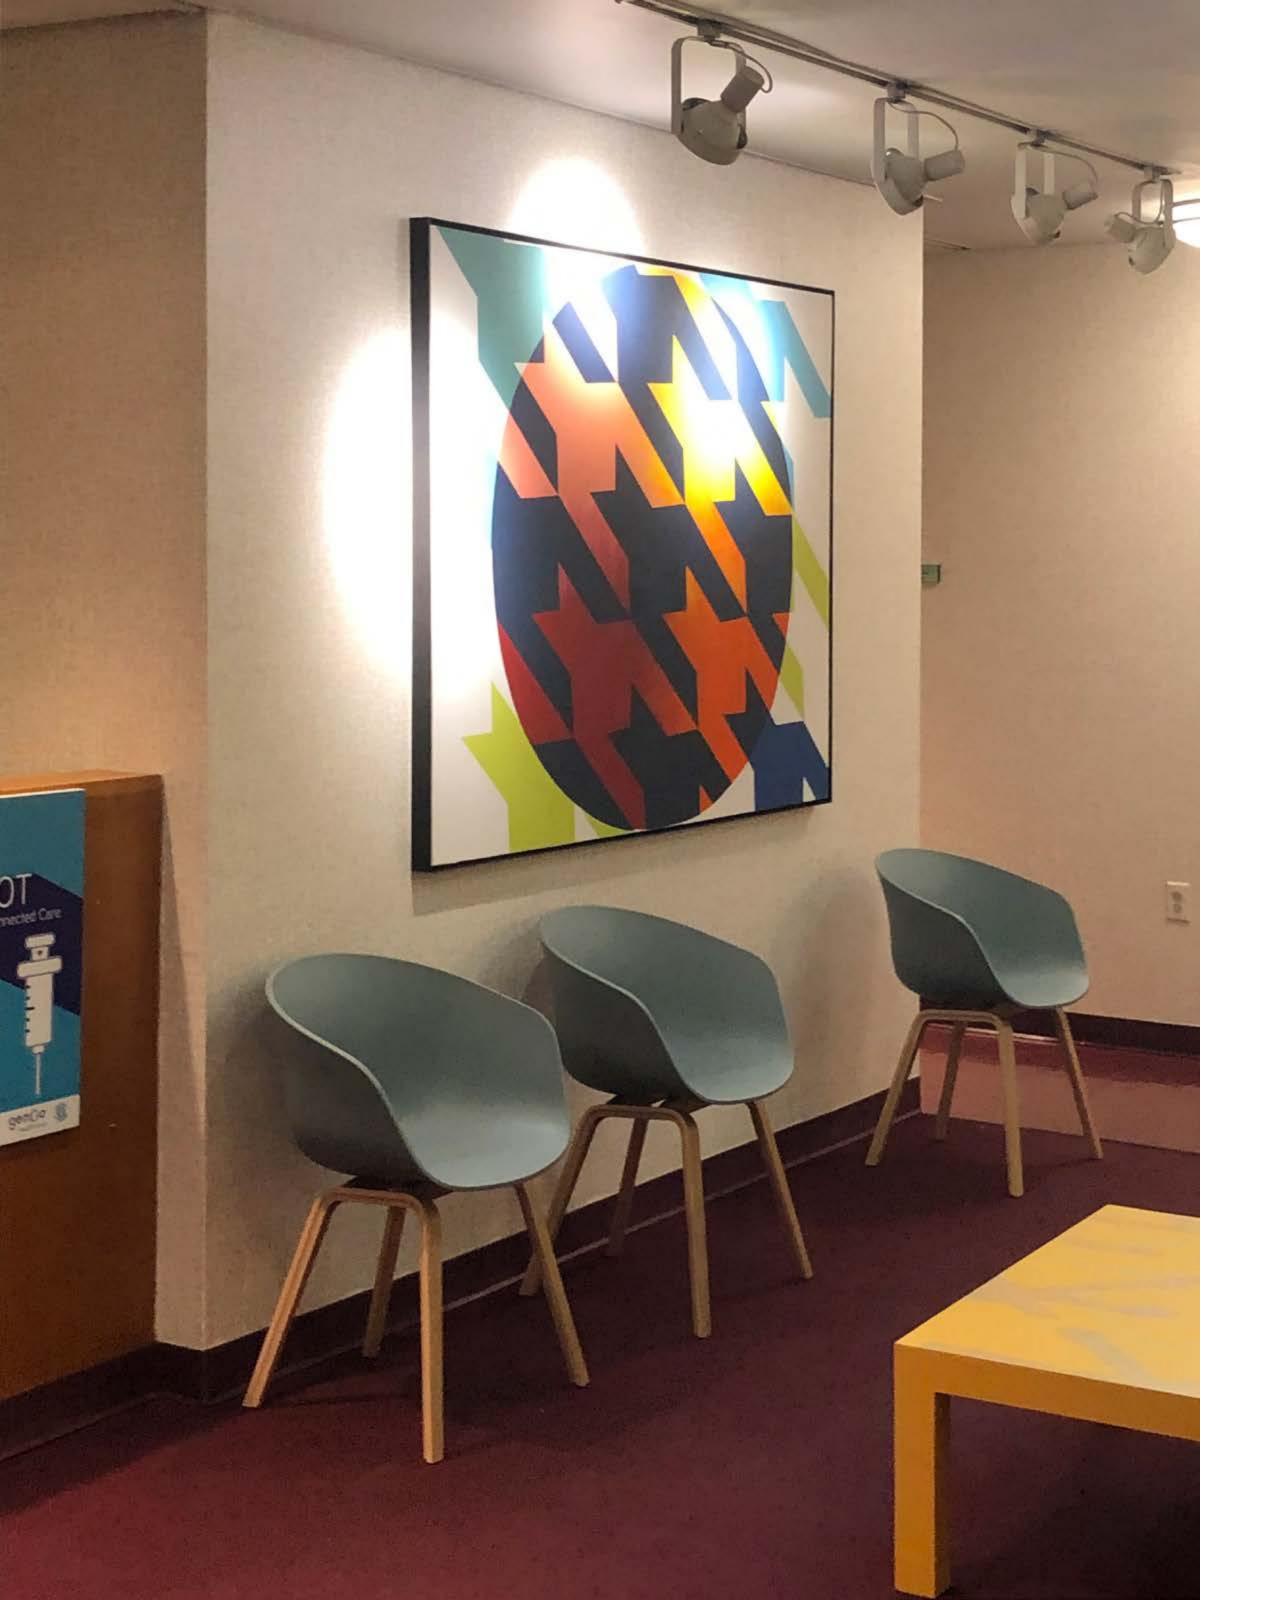

# EXISTING CONDITIONS | THE SEYMOUR ASKIN COUNSELING CENTER

HAND-PAINTED VINYL WALLPAPER, ORIGINAL ARTWORKS,
NEW FURNITURE, AND A STRIKING YELLOW AND BURGUNDY
PALETTE TRANSFORM THE WAITING AREA INTO A
WELCOMING AND ENERGIZING SPACE. CORRIDORS AND
RESTROOMS FEATURE VINYL WALLCOVERING IN GREEN AND
TAUPE. NEW SIGNAGE SIMPLIFIES WAYFINDING.