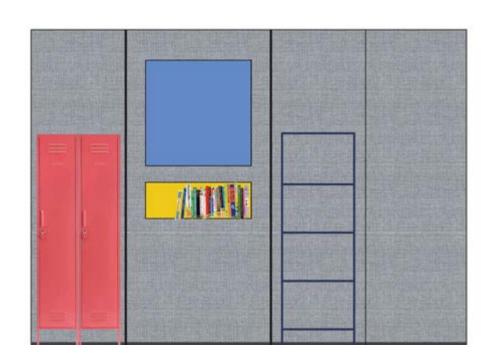

## EXISTING CONDITIONS | S.I.F.S. 5TH FL FAMILY THERAPY ROOM

SILVER-GRAY TEXTURED WALLCOVERING AND SATURATED
JEWEL-TONES CREATE AN ELEGANT YET COMFORTABLE
ATMOSPHERE IN THIS FAMILY THERAPY SPACE.

THE EXISTING MEETING TABLE AND CHAIRS WERE
AUGMENTED BY A LUSH, EASY-CARE VELVET
UPHOLSTERED SOFA AND SOFT PINK PILL-SHAPED COFFEE
TABLE. BRIGHTLY-HUED MULTIPURPOSE LOCKERS KEEP
SUPPLIES AND SENSITIVE MATERIALS OUT OF SIGHT, WHILE
A CUSTOM INDIGO BOOKCASE IN POWDER-COATED STEEL
HOLDS BOOKS AND TOYS.