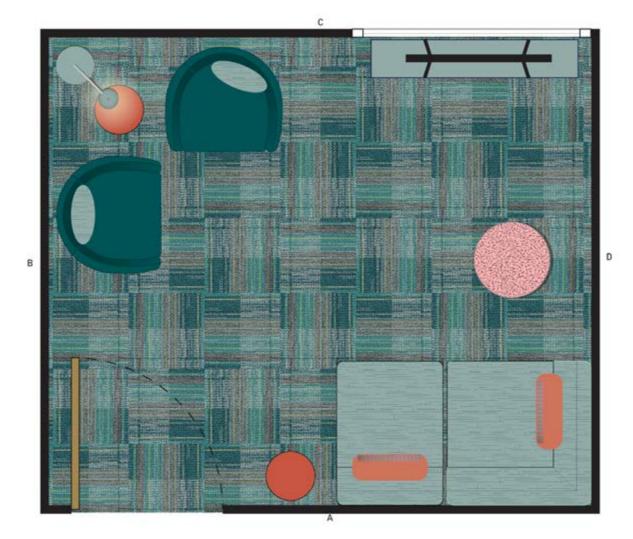

## EXISTING CONDITIONS | S.I.F.S. 5TH FL FAMILY THERAPY ROOM

SILVER-GRAY TEXTURED WALLCOVERING AND SATURATED
JEWEL-TONES CREATE AN ELEGANT YET COMFORTABLE
ATMOSPHERE IN THIS FAMILY THERAPY SPACE.

THE EXISTING MEETING TABLE AND CHAIRS WERE
AUGMENTED BY A LUSH, EASY-CARE VELVET
UPHOLSTERED SOFA AND SOFT PINK PILL-SHAPED COFFEE
TABLE. BRIGHTLY-HUED MULTIPURPOSE LOCKERS KEEP
SUPPLIES AND SENSITIVE MATERIALS OUT OF SIGHT, WHILE
A CUSTOM INDIGO BOOKCASE IN POWDER-COATED STEEL
HOLDS BOOKS AND TOYS.