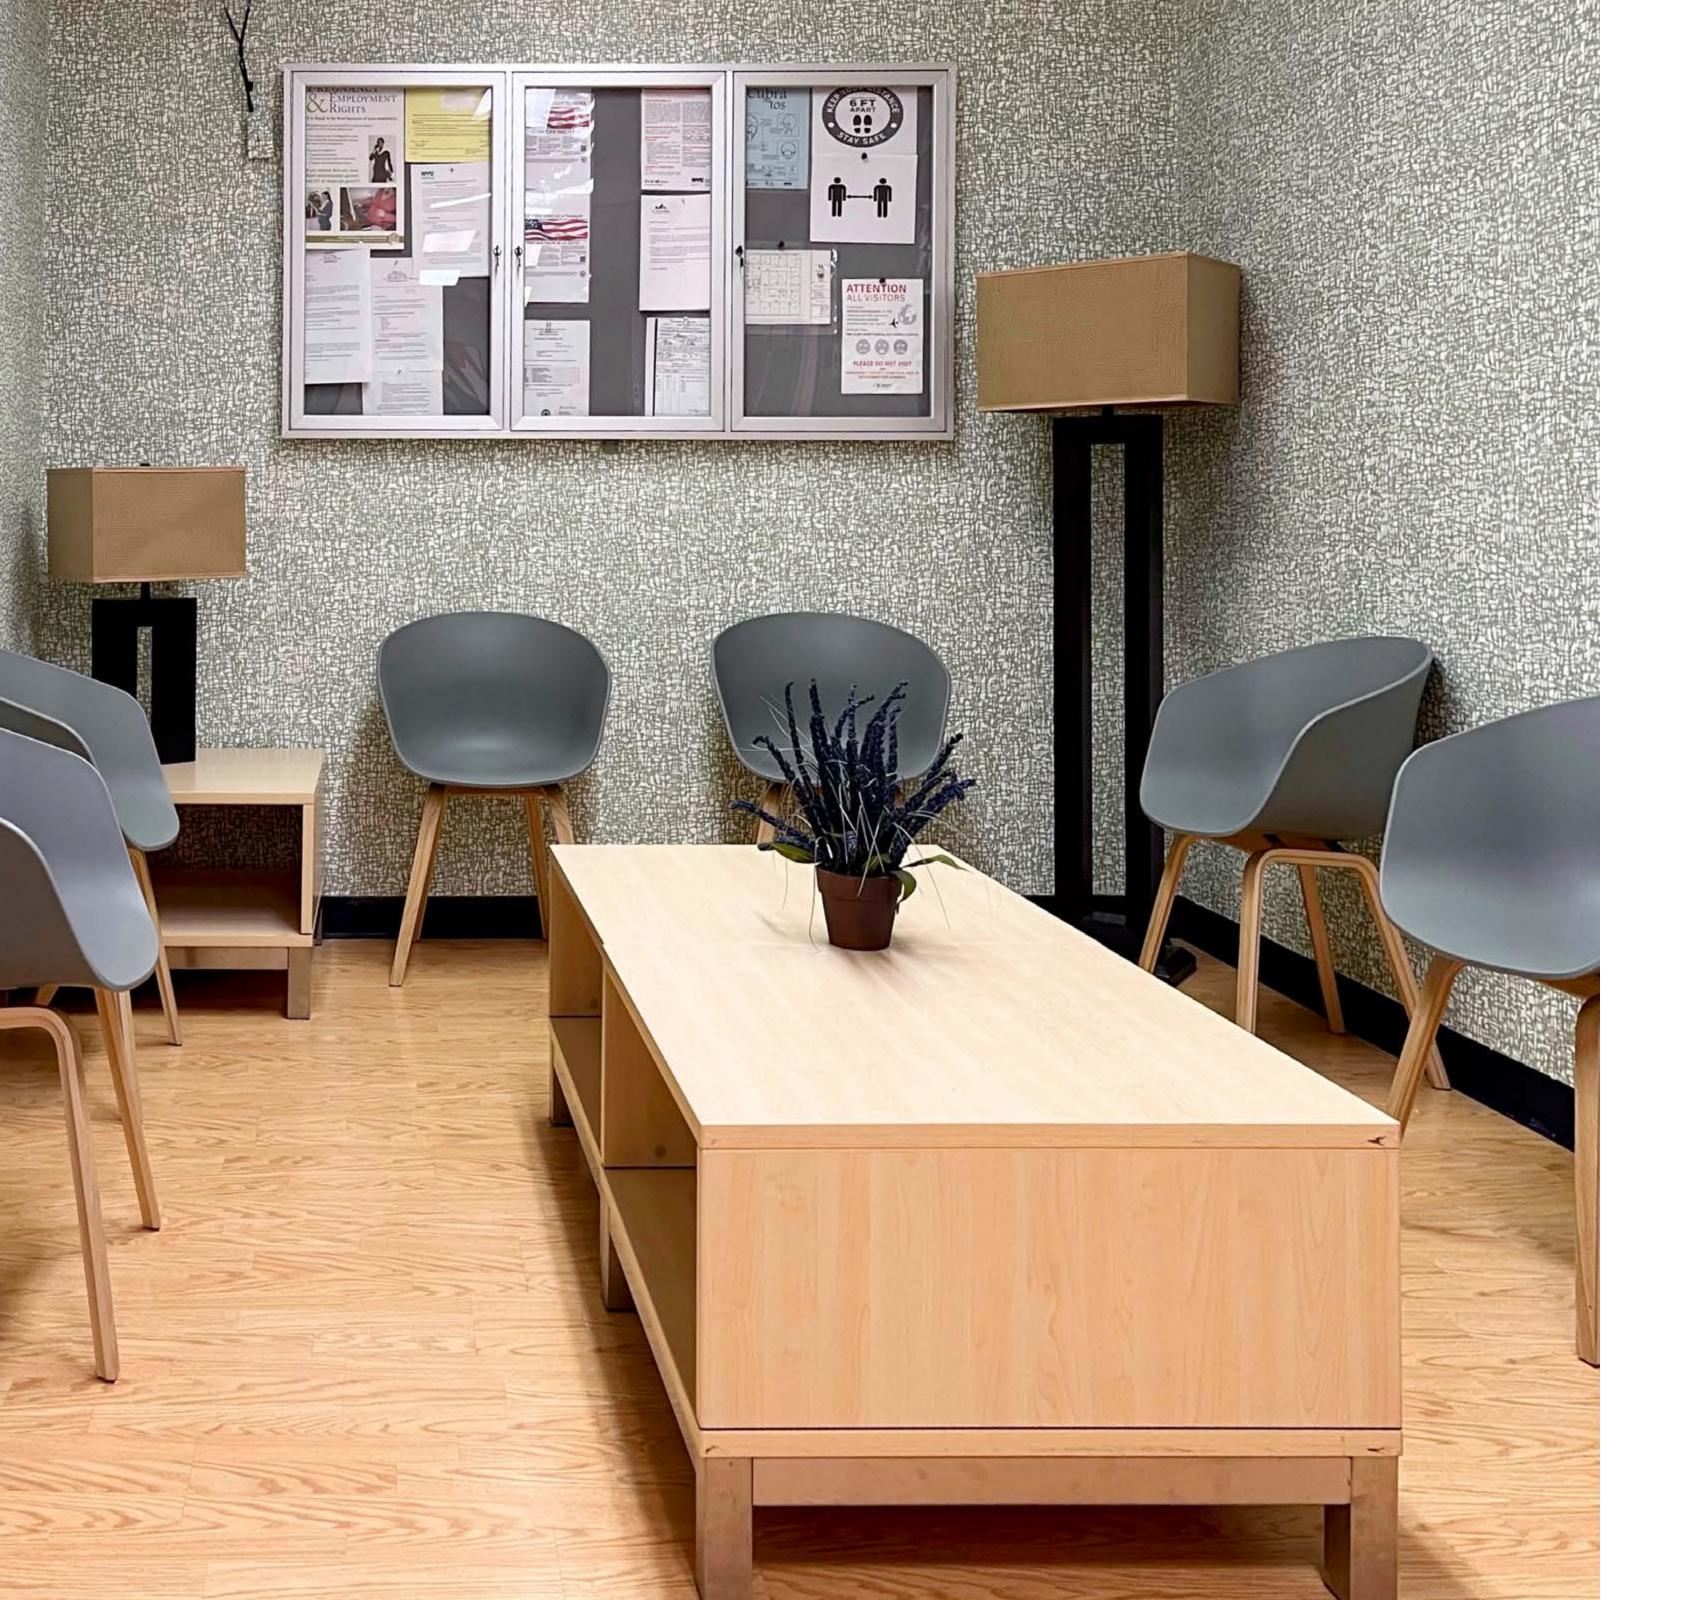

# EXISTING CONDITIONS | S.I.F.S. 4TH FL WAITING AREA & RECEPTION

SOFT GREENS AND UPDATED SEATING BRING WARMTH
AND VISUAL INTEREST TO THE WAITING AREA.
VINYL WALLCOVERING AND EASY-CLEAN *HAY* CHAIRS
PRIORITIZE HYGIENE WITHOUT SACRIFICING STYLE.
NEW DOOR SIGNAGE AND A VIVIDLY-COLORED
FRONT DESK IMPROVE WAYFINDING.