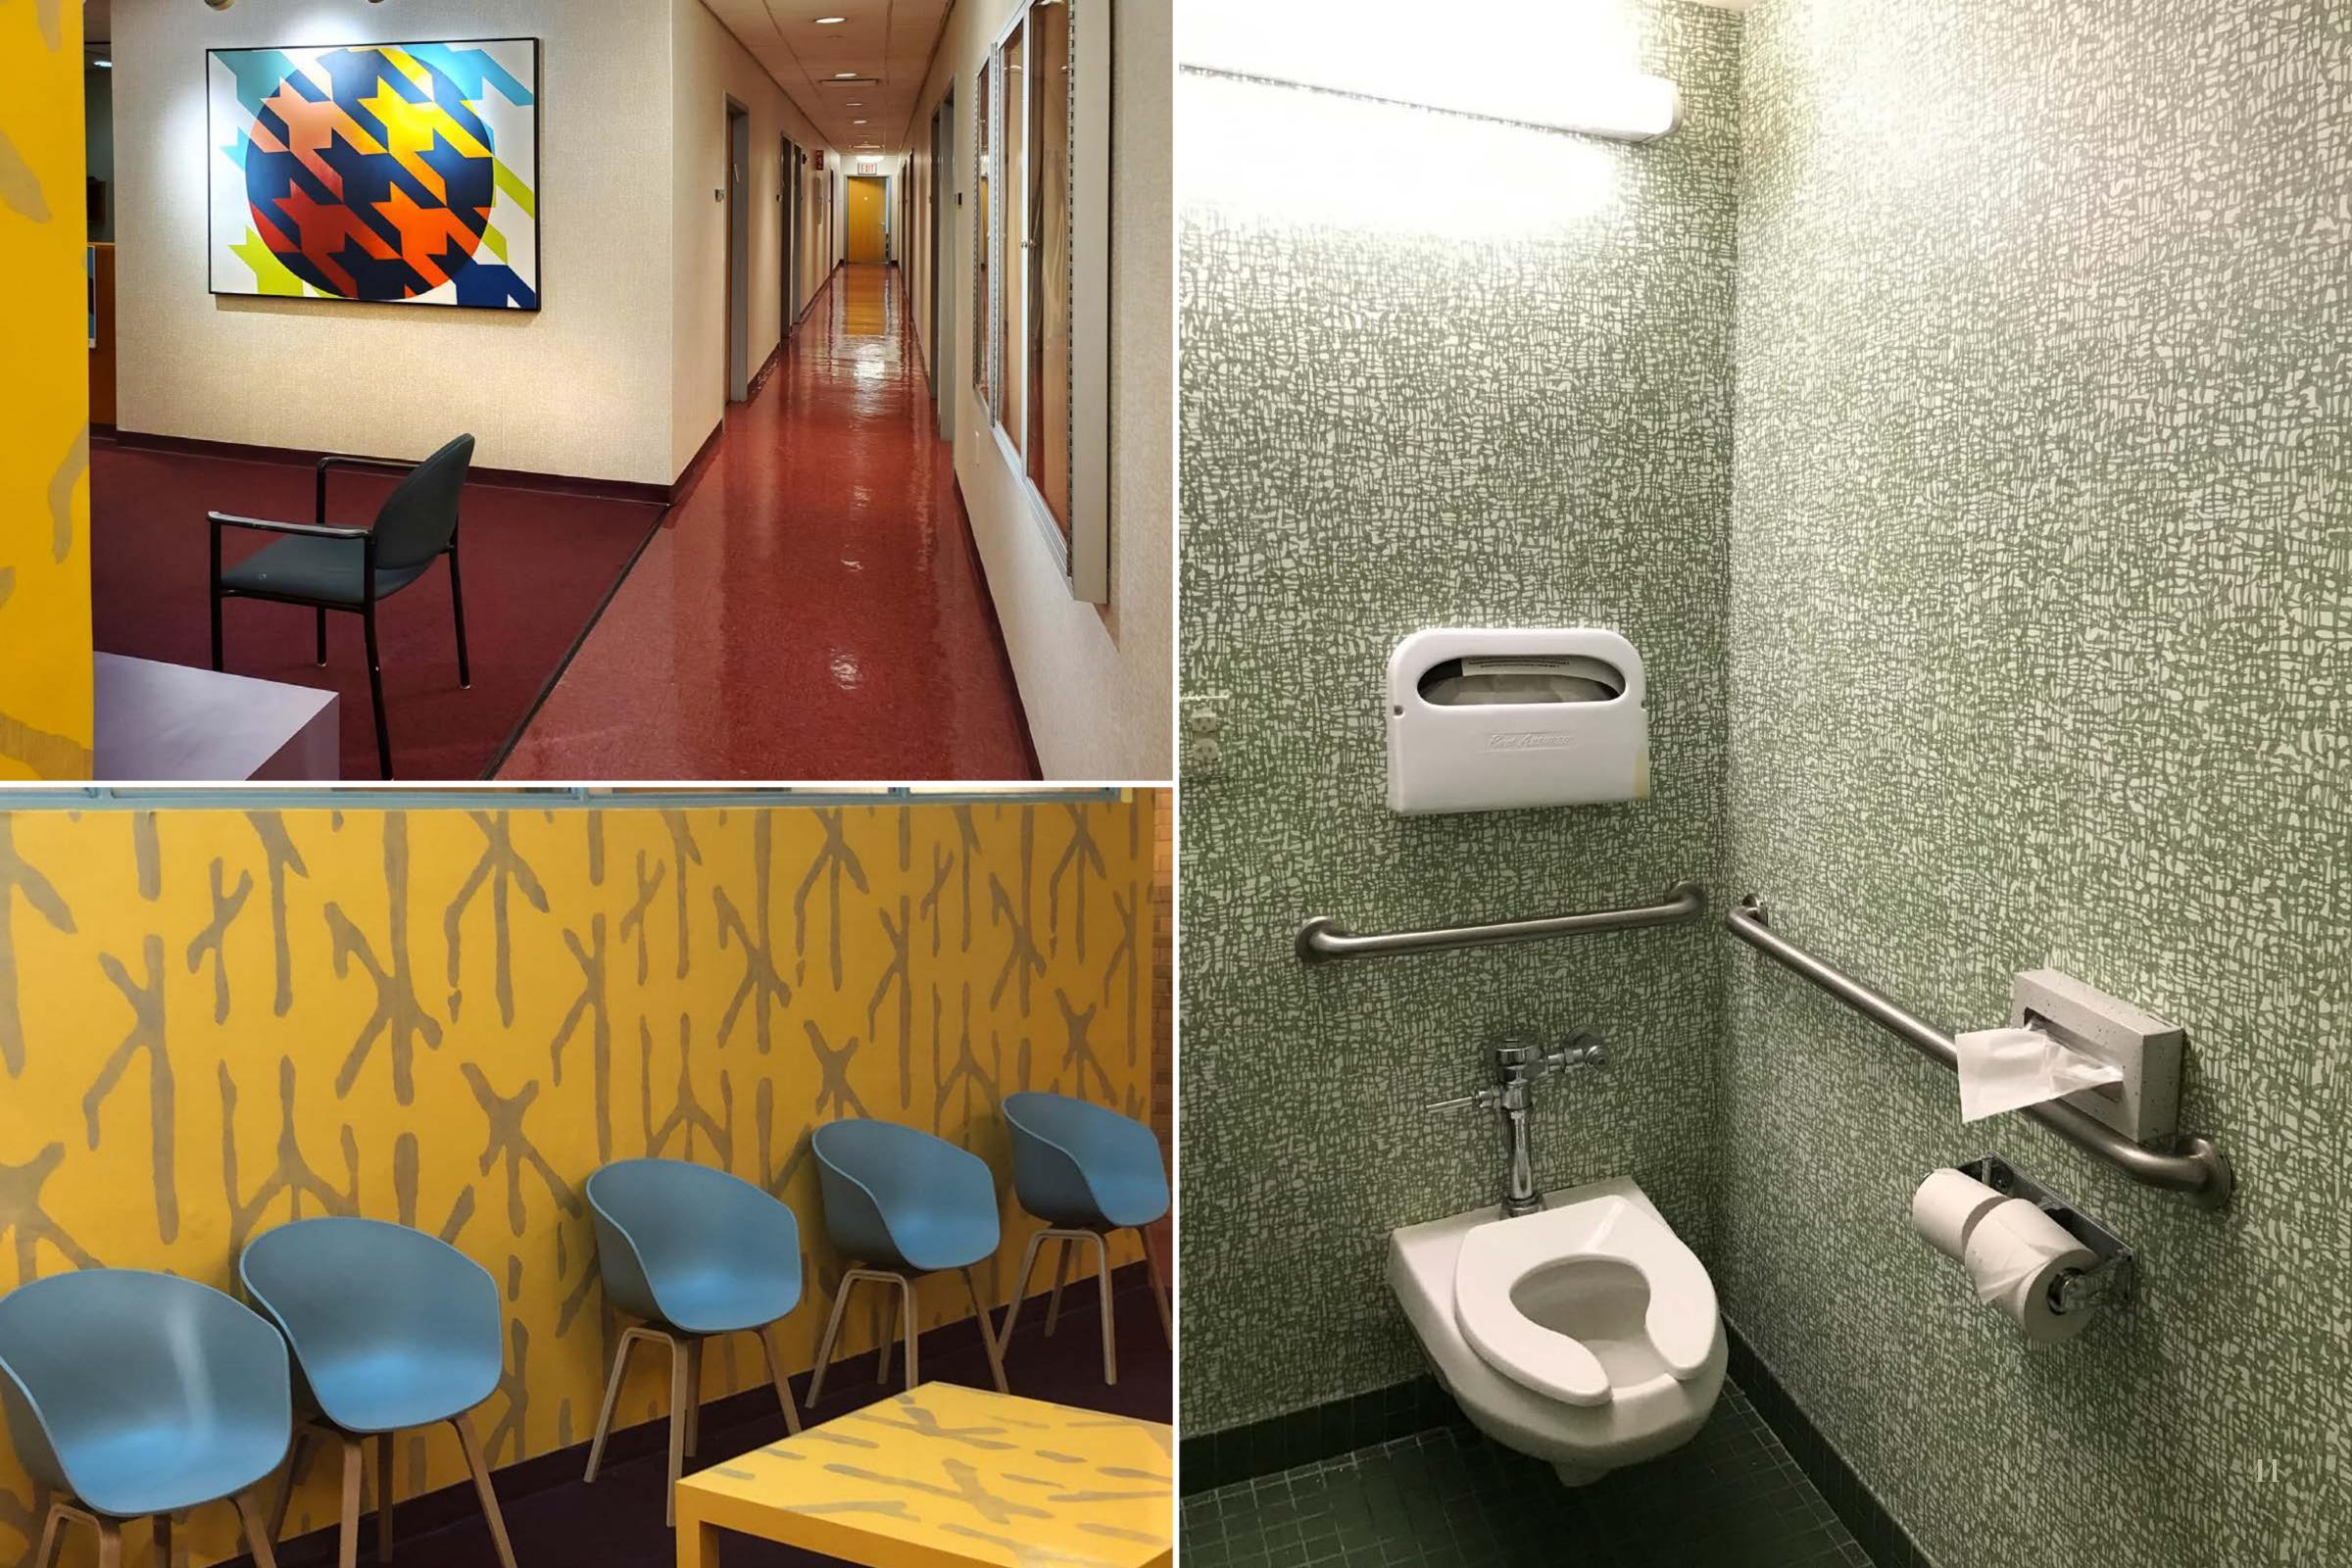

# EXISTING CONDITIONS | 2020 CONEY ISLAND AVENUE LOBBY

A DYNAMIC PAIRING OF REDS AND GREENS INVIGORATES A FORMERLY-UNDIFFERENTIATED LANDSCAPE OF NEUTRALS. RECEPTION AREAS ARE EASILY IDENTIFIED BY A SIGNATURE RED-ORANGE HUE, WHILE PATTERNED GREEN VINYL WALLCOVERING ENLIVENS THE SURROUNDING WAITING AREAS.

# EXISTING CONDITIONS | THE SEYMOUR ASKIN COUNSELING CENTER

HAND-PAINTED VINYL WALLPAPER, ORIGINAL ARTWORKS,
NEW FURNITURE, AND A STRIKING YELLOW AND BURGUNDY
PALETTE TRANSFORM THE WAITING AREA INTO A
WELCOMING AND ENERGIZING SPACE. CORRIDORS AND
RESTROOMS FEATURE VINYL WALLCOVERING IN GREEN AND
TAUPE. NEW SIGNAGE SIMPLIFIES WAYFINDING.