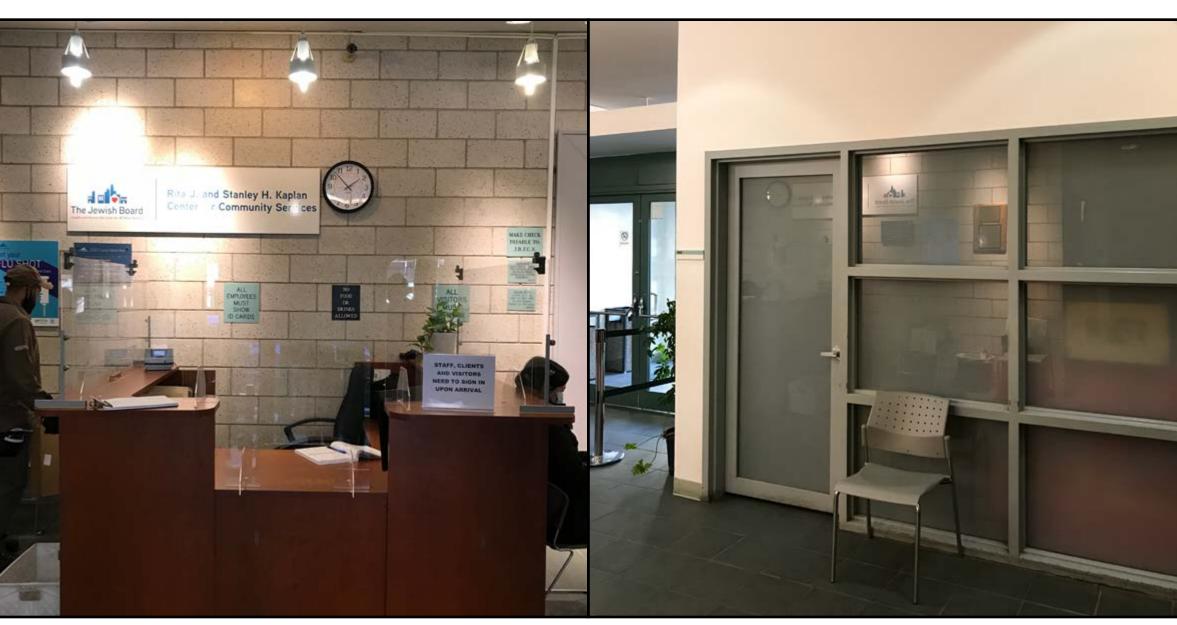

# EXISTING CONDITIONS | 2020 CONEY ISLAND AVENUE LOBBY

A DYNAMIC PAIRING OF REDS AND GREENS INVIGORATES A FORMERLY-UNDIFFERENTIATED LANDSCAPE OF NEUTRALS. RECEPTION AREAS ARE EASILY IDENTIFIED BY A SIGNATURE RED-ORANGE HUE, WHILE PATTERNED GREEN VINYL WALLCOVERING ENLIVENS THE SURROUNDING WAITING AREAS.