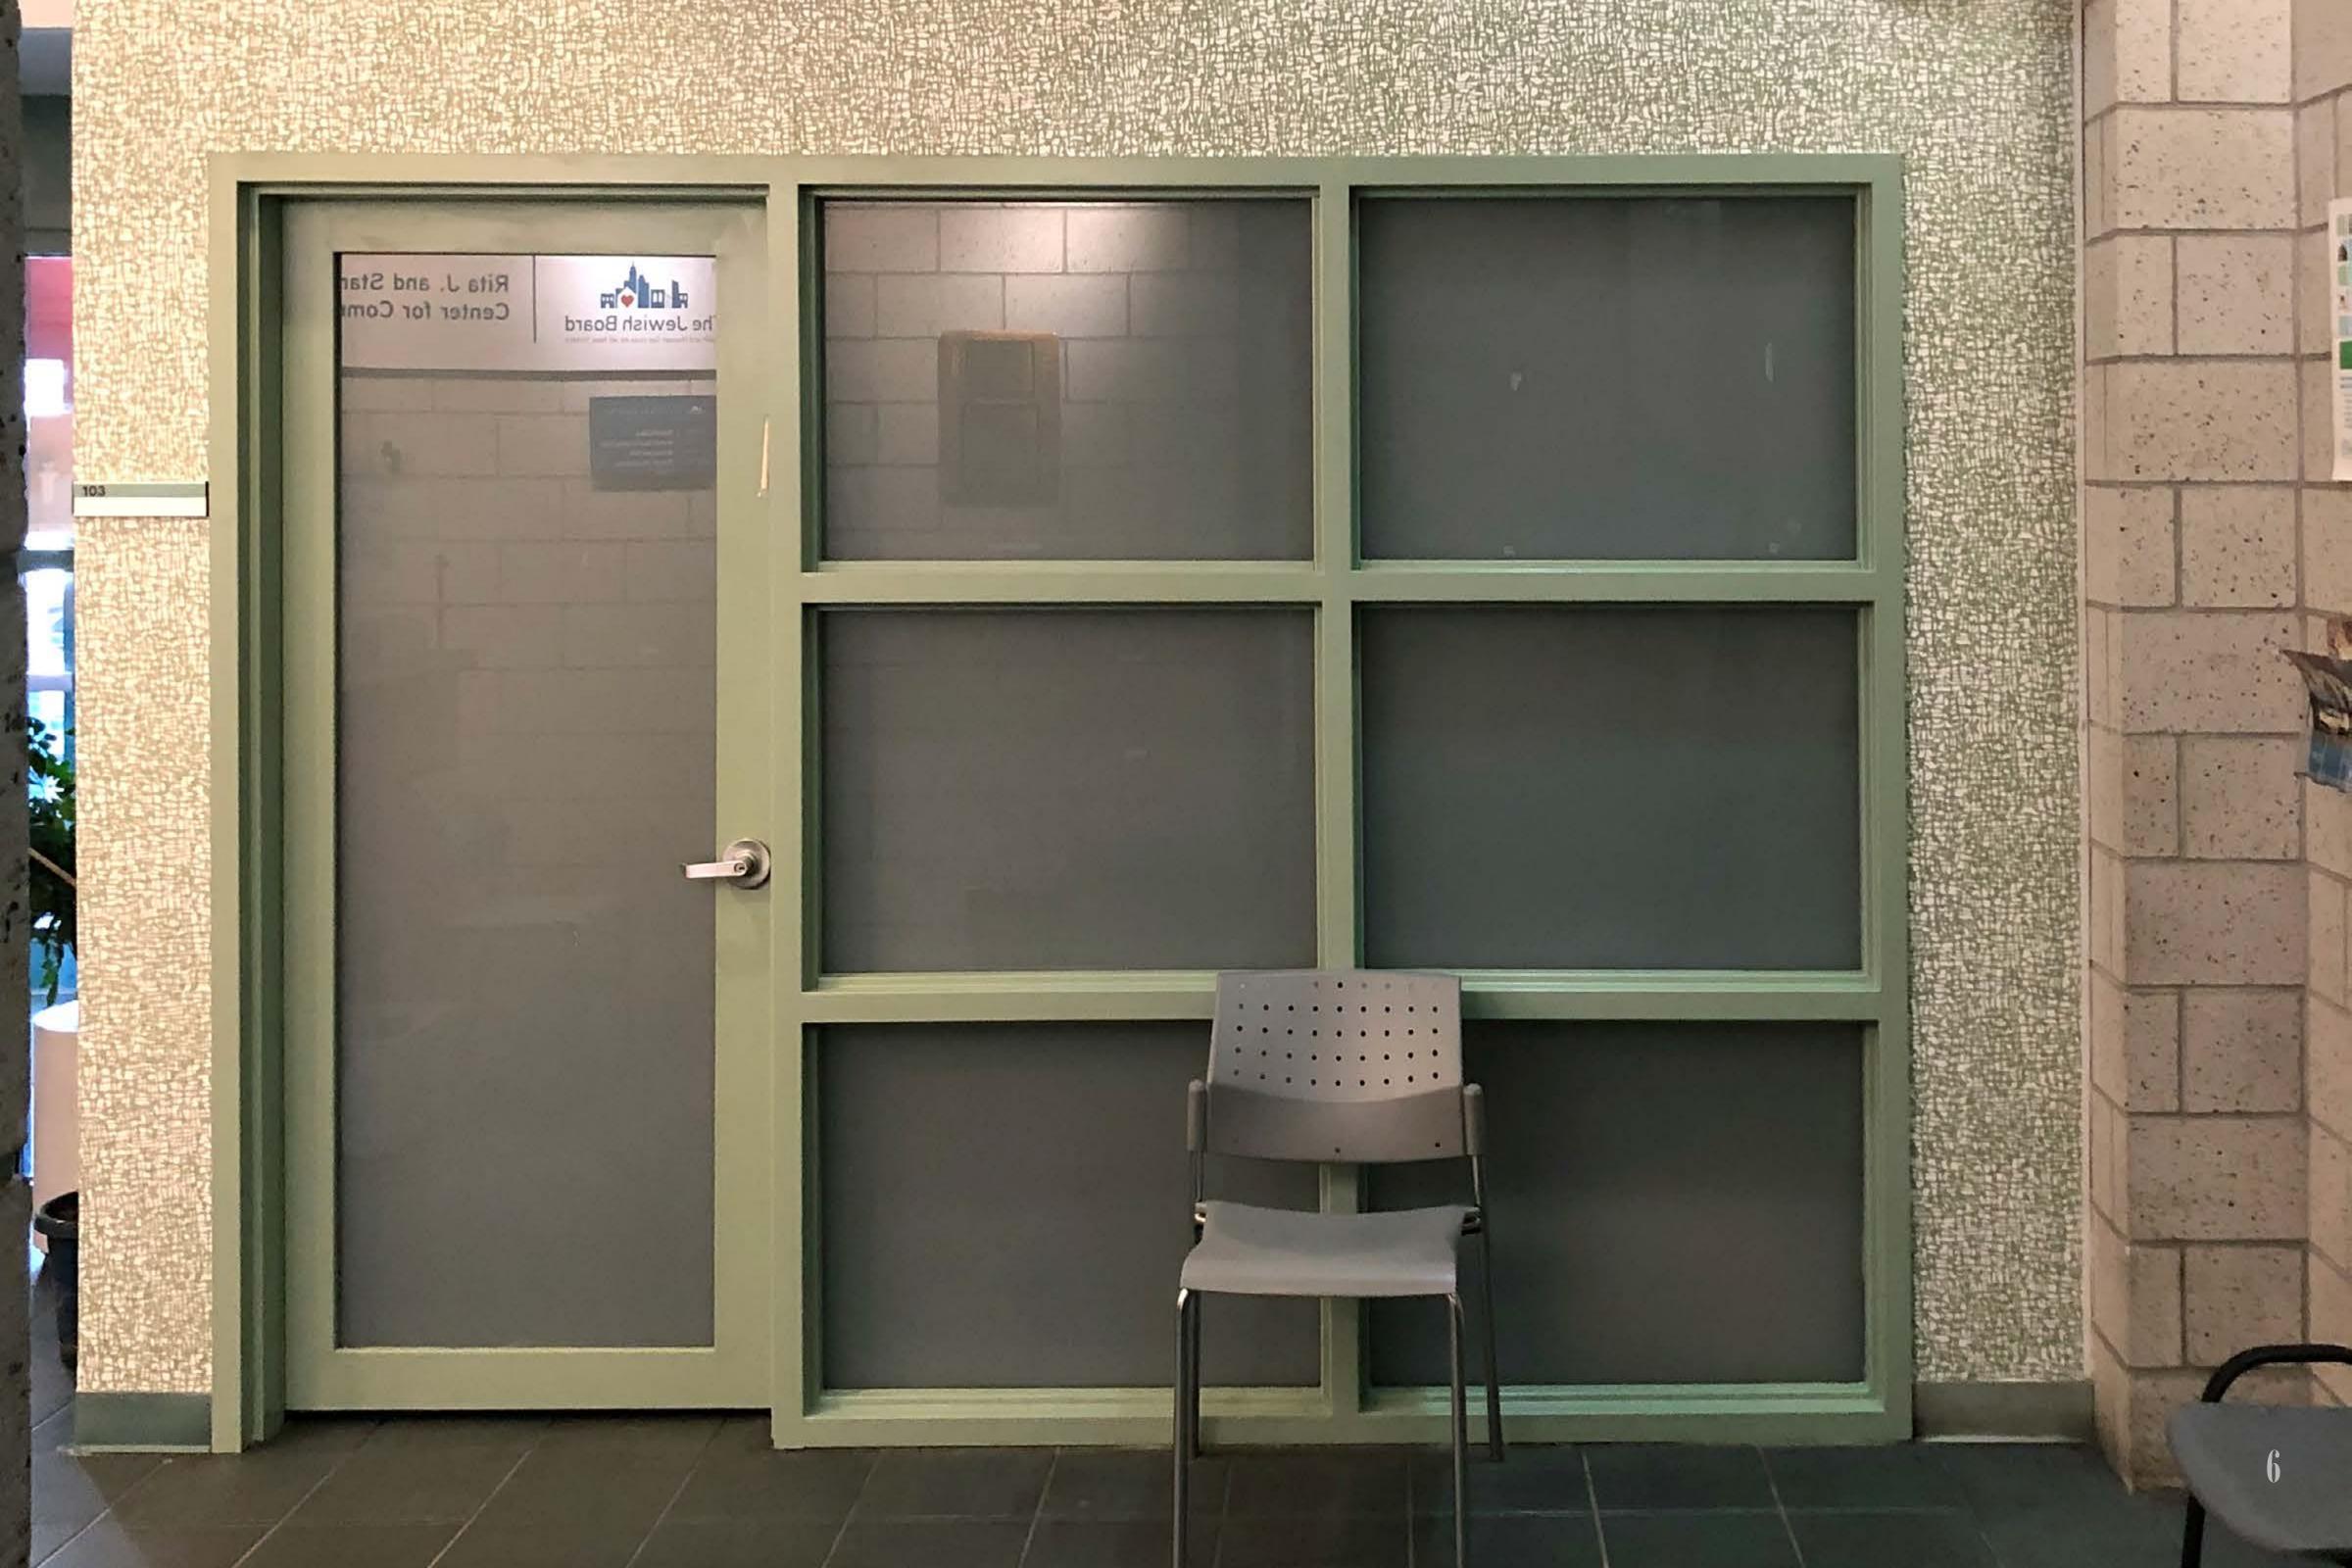

# EXISTING CONDITIONS | 2020 CONEY ISLAND AVENUE LOBBY

A DYNAMIC PAIRING OF REDS AND GREENS INVIGORATES A FORMERLY-UNDIFFERENTIATED LANDSCAPE OF NEUTRALS. RECEPTION AREAS ARE EASILY IDENTIFIED BY A SIGNATURE RED-ORANGE HUE, WHILE PATTERNED GREEN VINYL WALLCOVERING ENLIVENS THE SURROUNDING WAITING AREAS.