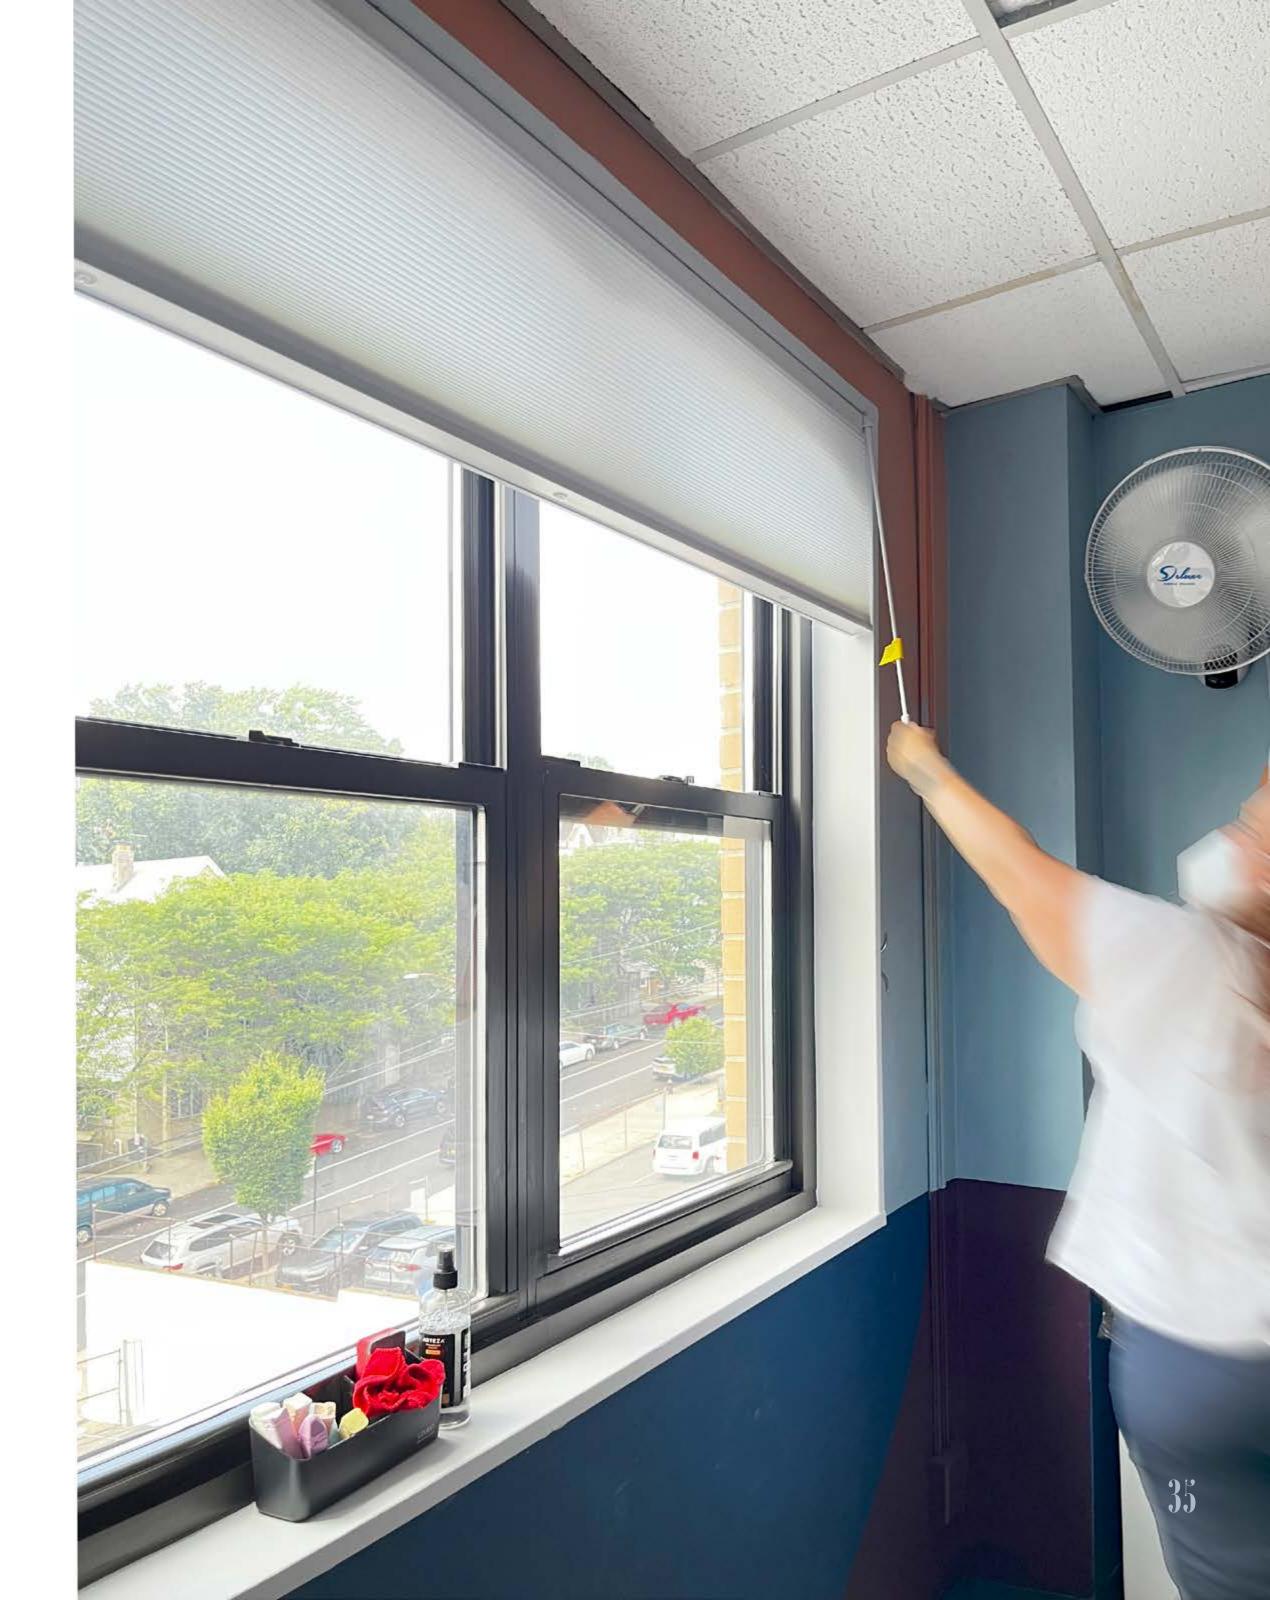

## EXISTING CONDITIONS | S.I.F.S. 3RD FL CHILD & TEEN THERAPY ROOM

A 360° HAND-PAINTED IMAGINED LANDSCAPE IN PURPLES, BLUES, AND PINKS EVOKES COSMIC TRANQUILITY, WHILE A TEAL FOLDING MAT CUSHIONS THE FLOOR BESIDE A CRESCENT-SHAPED CHALKBOARD AREA. REPLACEABLE CARPET TILES IN A SOFT PASTEL PATTERN HELP DISGUISE CHALK DUST, AND NEW TEAL SHELVING HOLDS AN ARRAY OF CHILD-SAFE FABRIC STORAGE CUBES FILLED WITH TOYS AND GAMES.

AN EXISTING BLACK LEATHER SOFA WAS GIVEN NEW LIFE WITH A WASHABLE SLIPCOVER IN AN ART-INSPIRED PRINT. OLD, TATTERED METAL BLINDS WERE REPLACED WITH A CUSTOM-BUILT MOTORIZED CELLULAR SHADE.