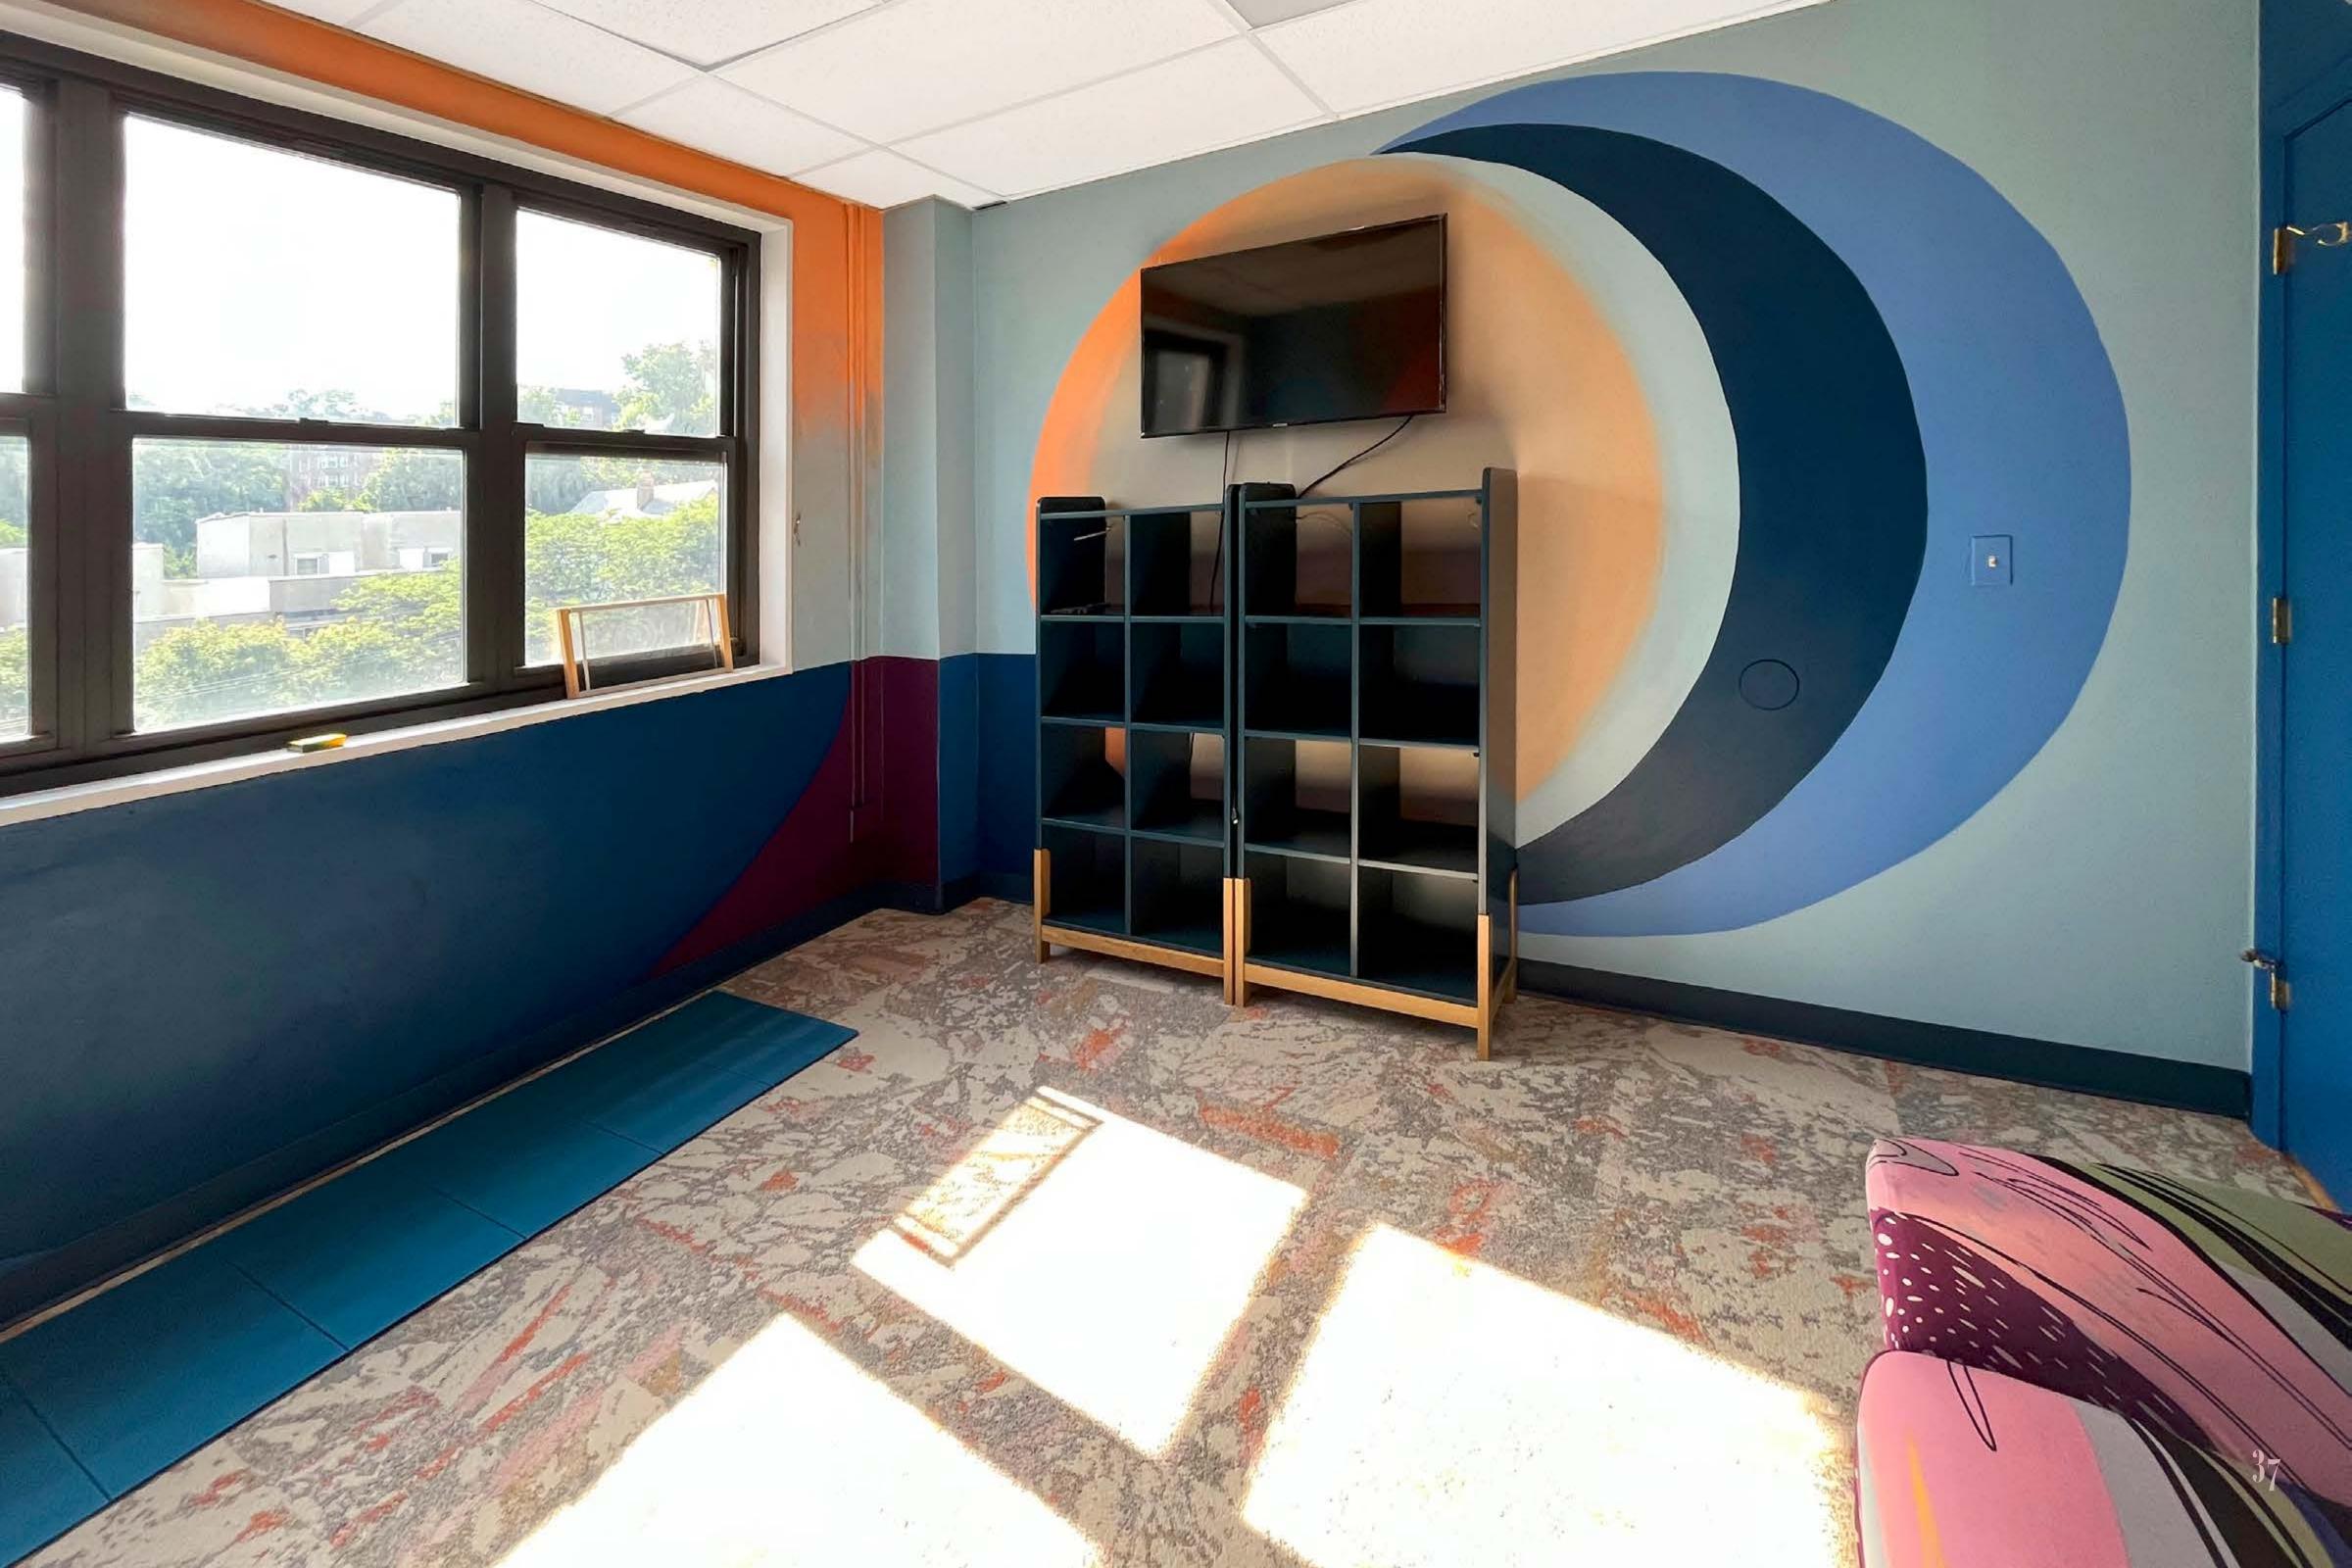

## EXISTING CONDITIONS | S.I.F.S. 3RD FL CHILD & TEEN THERAPY ROOM

A 360° HAND-PAINTED IMAGINED LANDSCAPE IN PURPLES, BLUES, AND PINKS EVOKES COSMIC TRANQUILITY, WHILE A TEAL FOLDING MAT CUSHIONS THE FLOOR BESIDE A CRESCENT-SHAPED CHALKBOARD AREA. REPLACEABLE CARPET TILES IN A SOFT PASTEL PATTERN HELP DISGUISE CHALK DUST, AND NEW TEAL SHELVING HOLDS AN ARRAY OF CHILD-SAFE FABRIC STORAGE CUBES FILLED WITH TOYS AND GAMES.

AN EXISTING BLACK LEATHER SOFA WAS GIVEN NEW LIFE WITH A WASHABLE SLIPCOVER IN AN ART-INSPIRED PRINT. OLD, TATTERED METAL BLINDS WERE REPLACED WITH A CUSTOM-BUILT MOTORIZED CELLULAR SHADE.