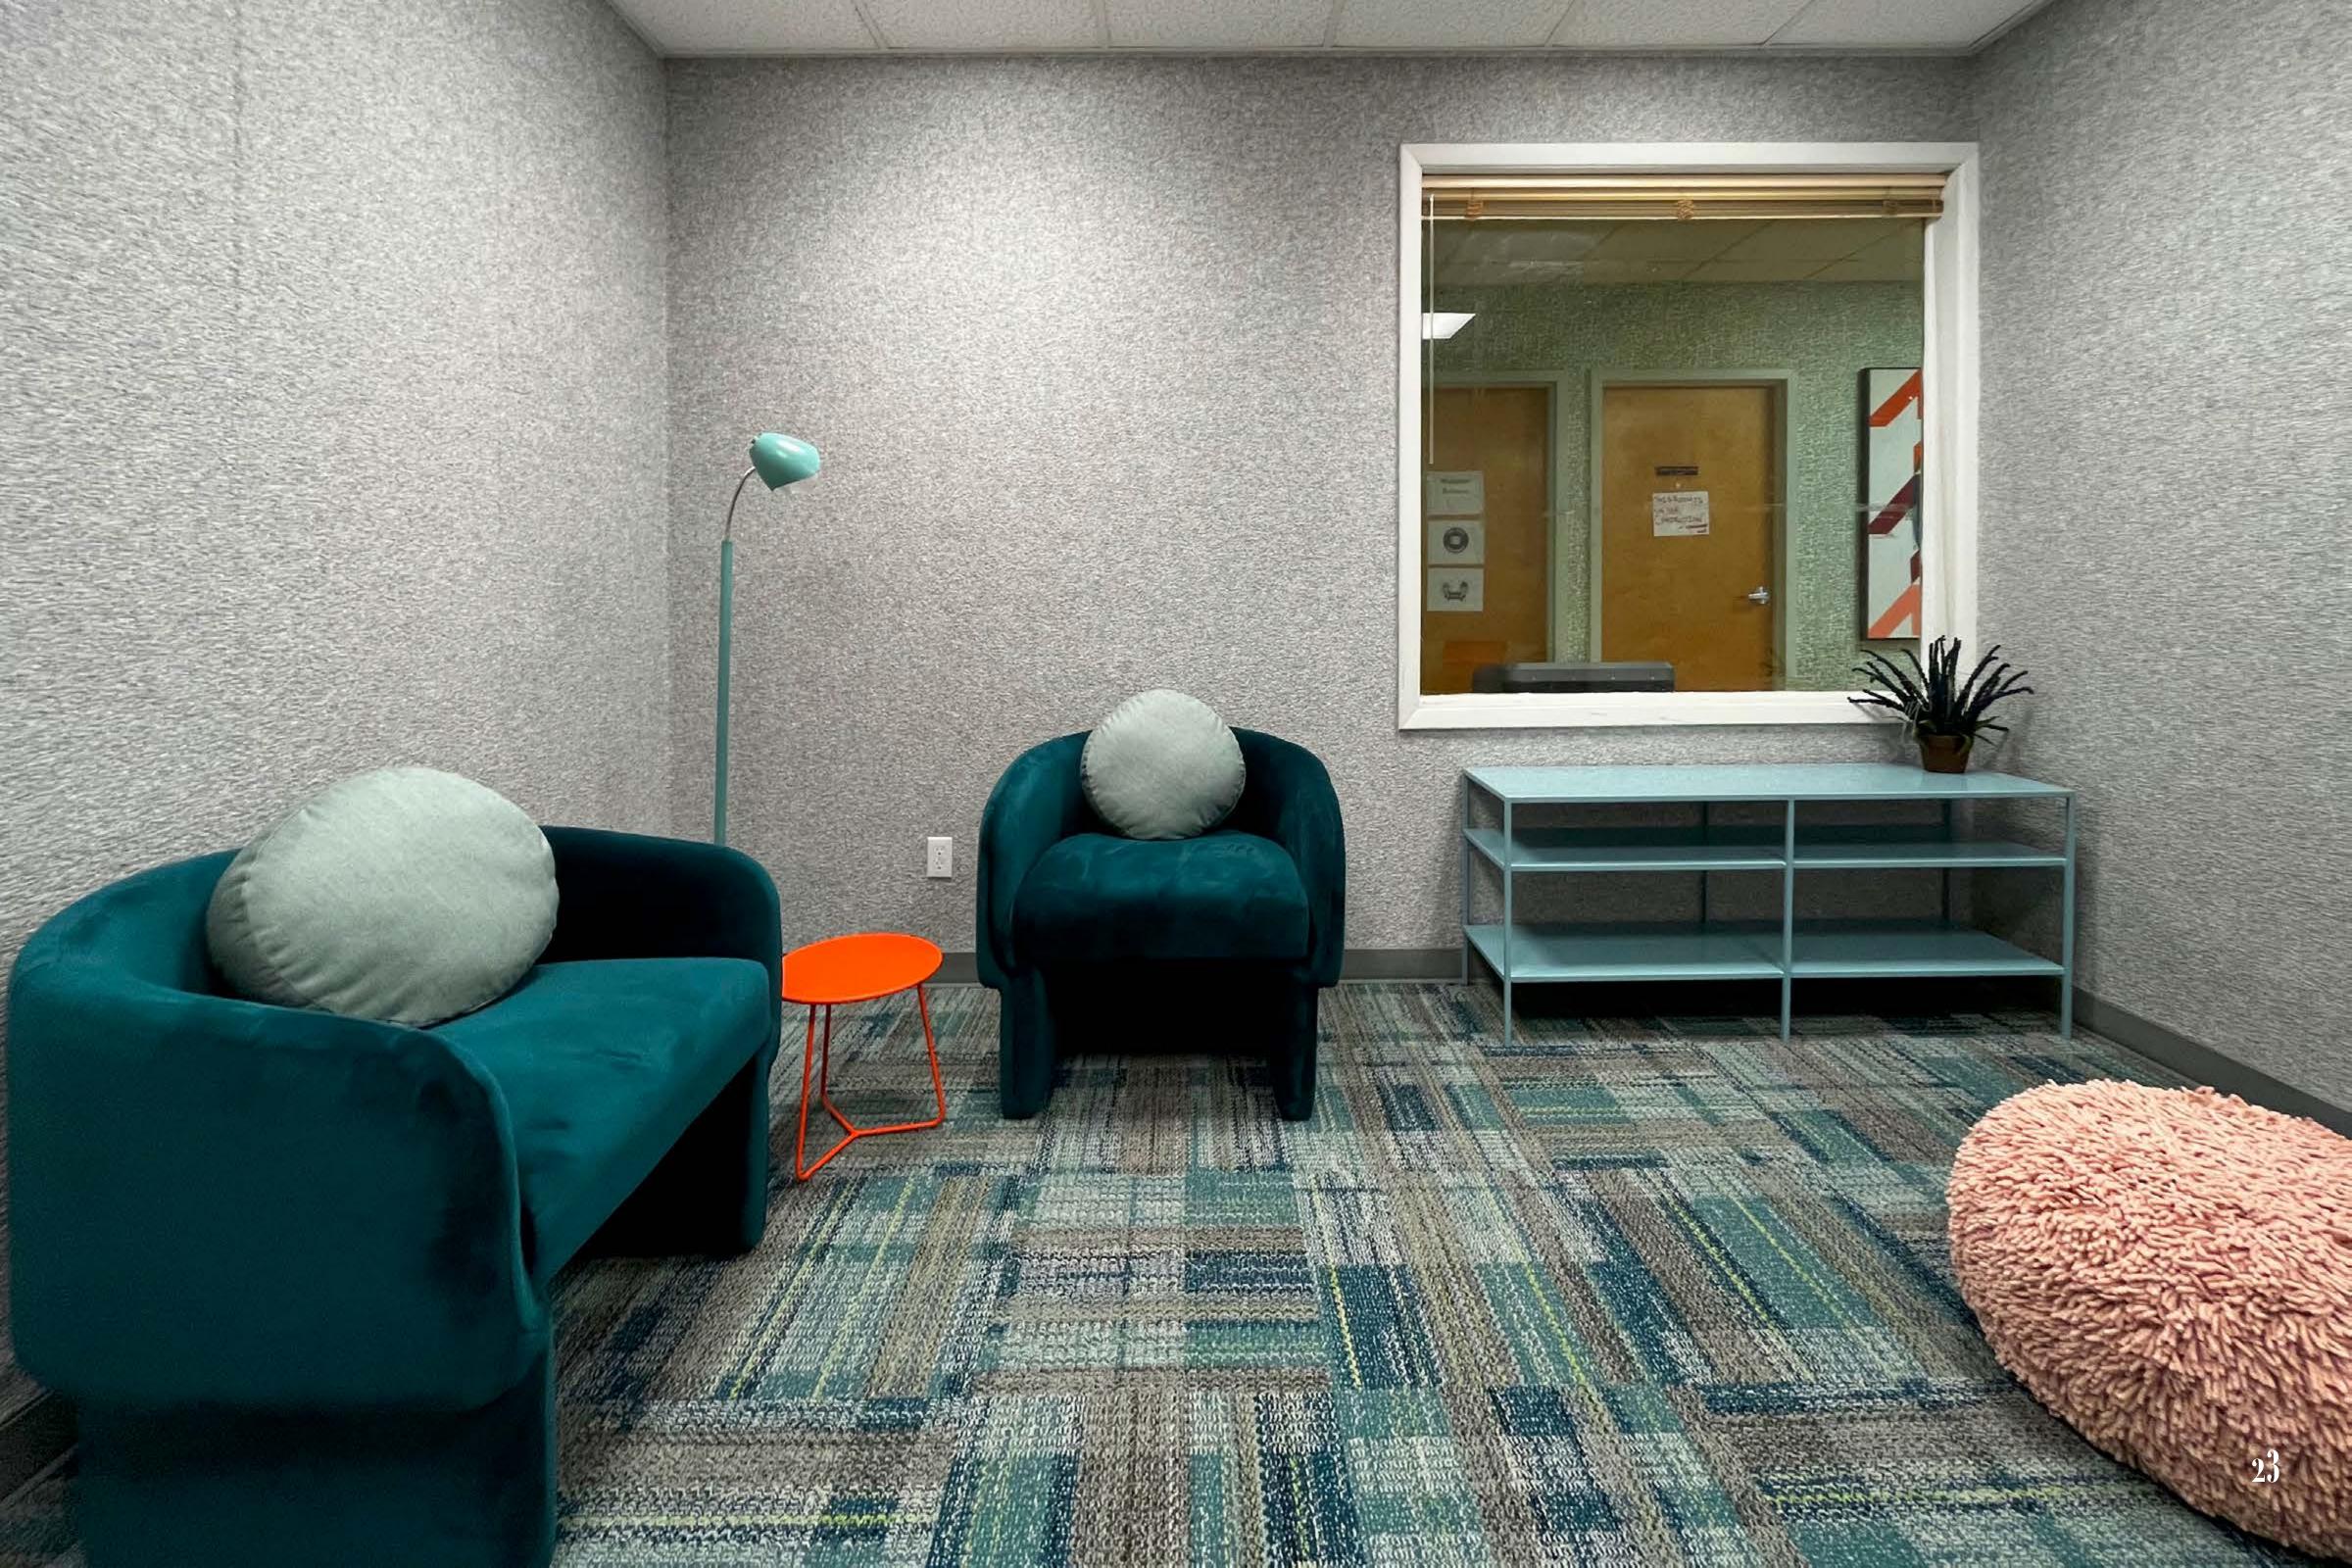

## EXISTING CONDITIONS | S.I.F.S. 5TH FL FAMILY THERAPY ROOM

SILVER-GRAY TEXTURED WALLCOVERING AND SATURATED
JEWEL-TONES CREATE AN ELEGANT YET COMFORTABLE
ATMOSPHERE IN THIS FAMILY THERAPY SPACE.

THE EXISTING MEETING TABLE AND CHAIRS WERE
AUGMENTED BY A LUSH, EASY-CARE VELVET
UPHOLSTERED SOFA AND SOFT PINK PILL-SHAPED COFFEE
TABLE. BRIGHTLY-HUED MULTIPURPOSE LOCKERS KEEP
SUPPLIES AND SENSITIVE MATERIALS OUT OF SIGHT, WHILE
A CUSTOM INDIGO BOOKCASE IN POWDER-COATED STEEL
HOLDS BOOKS AND TOYS.