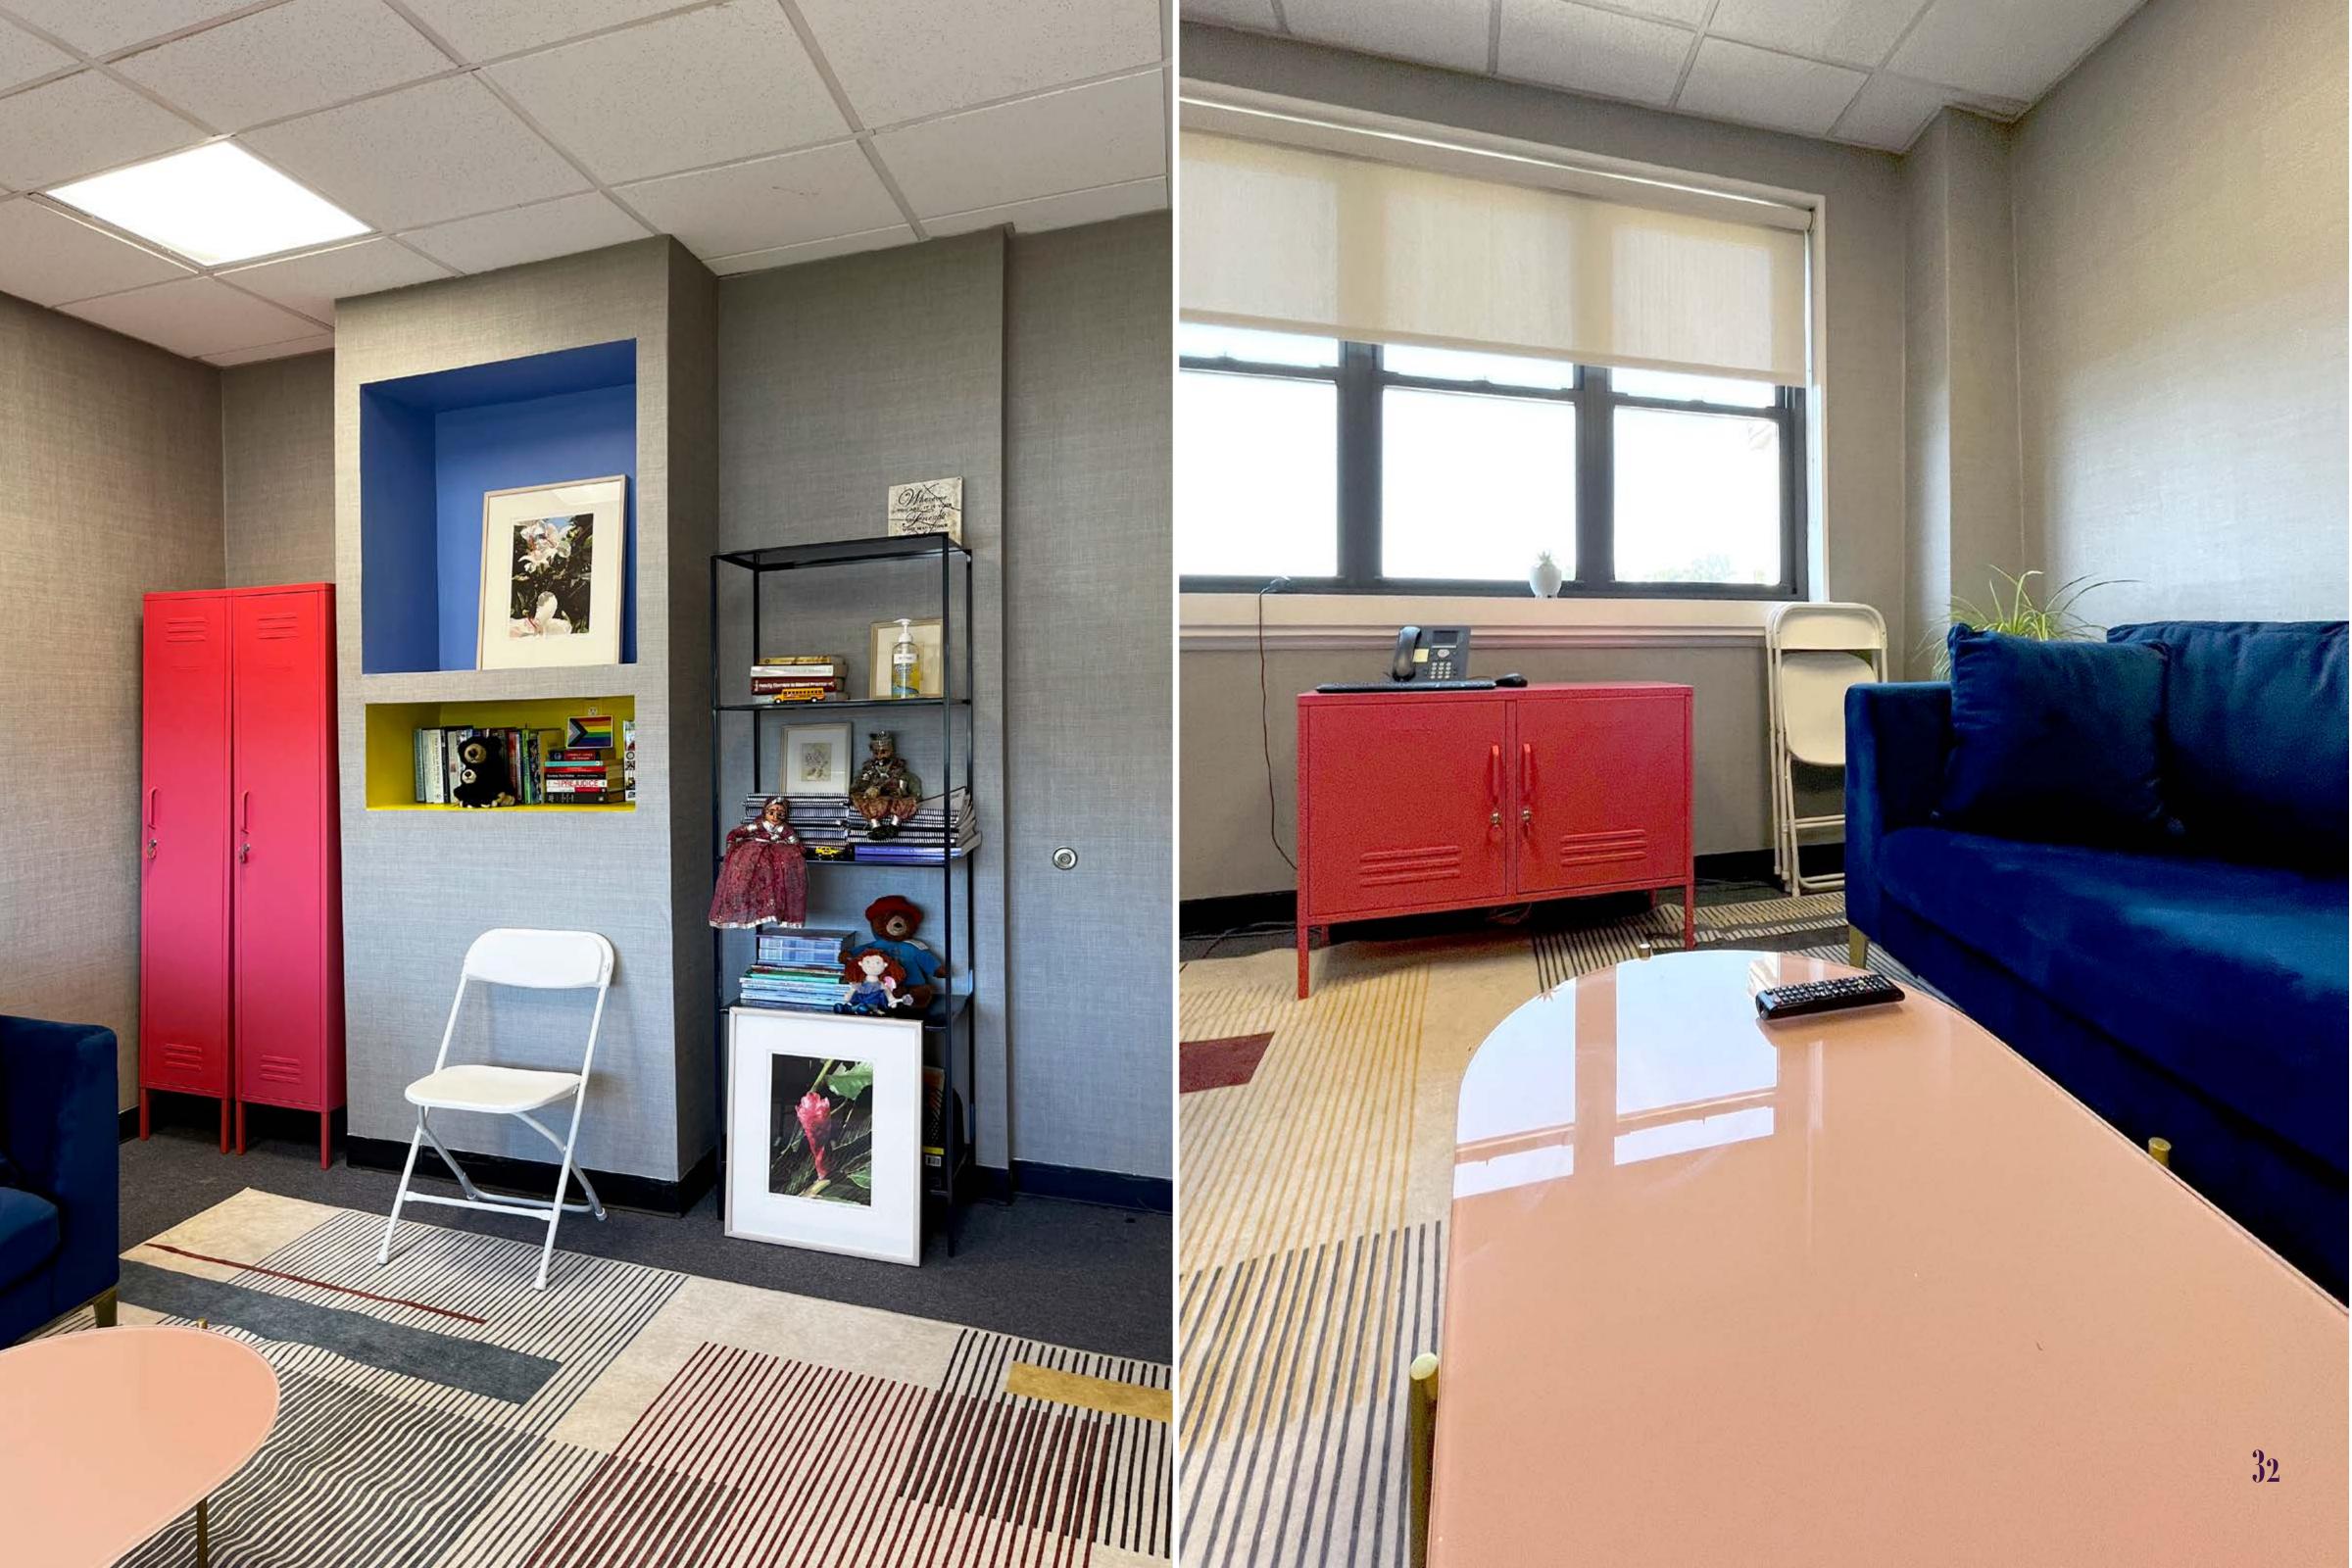

## EXISTING CONDITIONS | S.I.F.S. 5TH FL FAMILY THERAPY ROOM

SILVER-GRAY TEXTURED WALLCOVERING AND SATURATED
JEWEL-TONES CREATE AN ELEGANT YET COMFORTABLE
ATMOSPHERE IN THIS FAMILY THERAPY SPACE.

THE EXISTING MEETING TABLE AND CHAIRS WERE
AUGMENTED BY A LUSH, EASY-CARE VELVET
UPHOLSTERED SOFA AND SOFT PINK PILL-SHAPED COFFEE
TABLE. BRIGHTLY-HUED MULTIPURPOSE LOCKERS KEEP
SUPPLIES AND SENSITIVE MATERIALS OUT OF SIGHT, WHILE
A CUSTOM INDIGO BOOKCASE IN POWDER-COATED STEEL
HOLDS BOOKS AND TOYS.