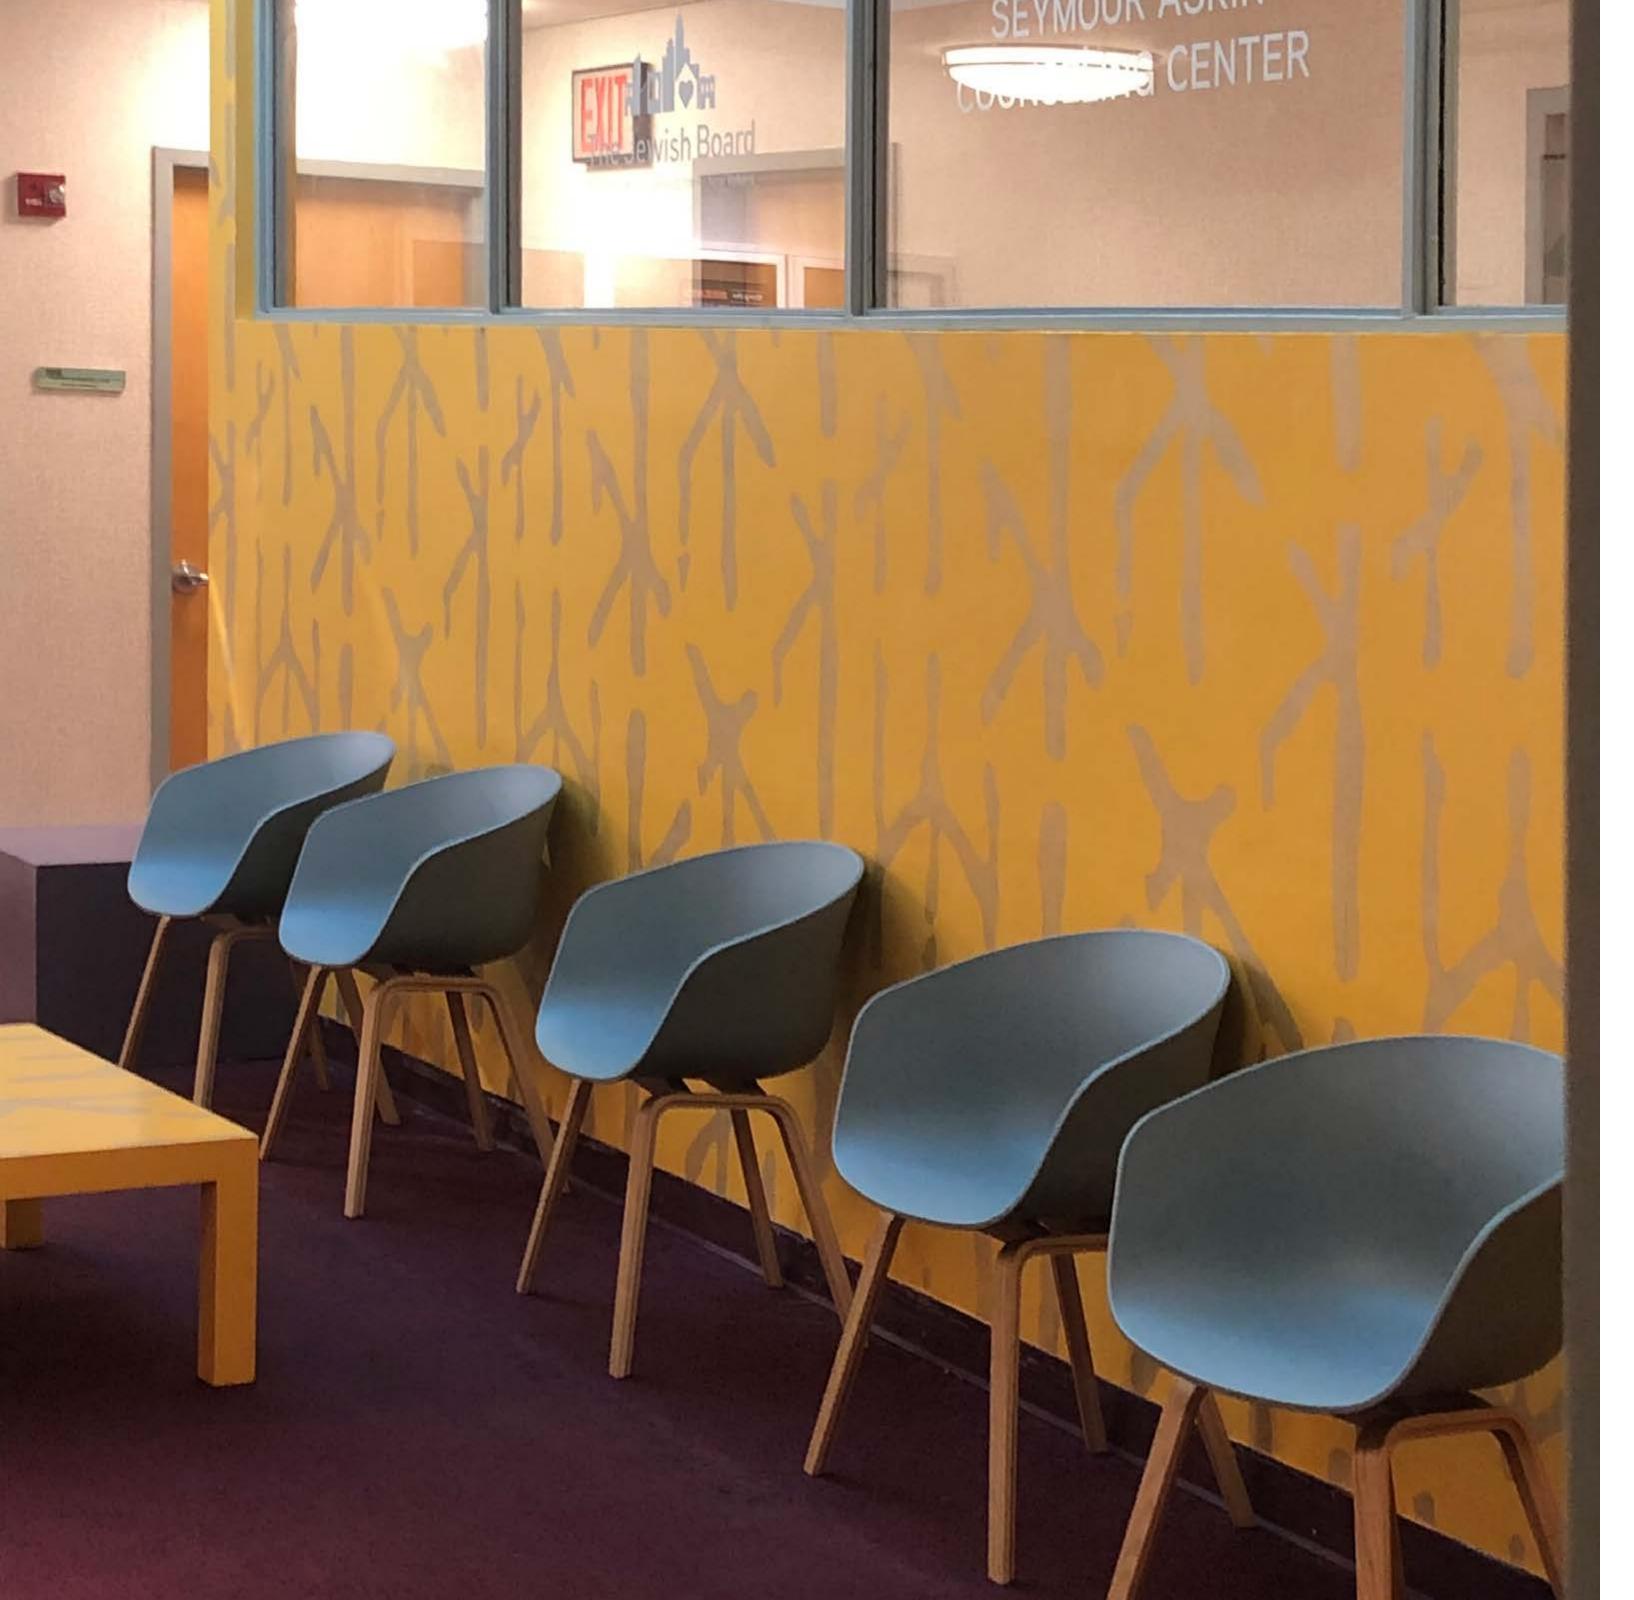

# EXISTING CONDITIONS | THE SEYMOUR ASKIN COUNSELING CENTER

HAND-PAINTED VINYL WALLPAPER, ORIGINAL ARTWORKS,
NEW FURNITURE, AND A STRIKING YELLOW AND BURGUNDY
PALETTE TRANSFORM THE WAITING AREA INTO A
WELCOMING AND ENERGIZING SPACE. CORRIDORS AND
RESTROOMS FEATURE VINYL WALLCOVERING IN GREEN AND
TAUPE. NEW SIGNAGE SIMPLIFIES WAYFINDING.