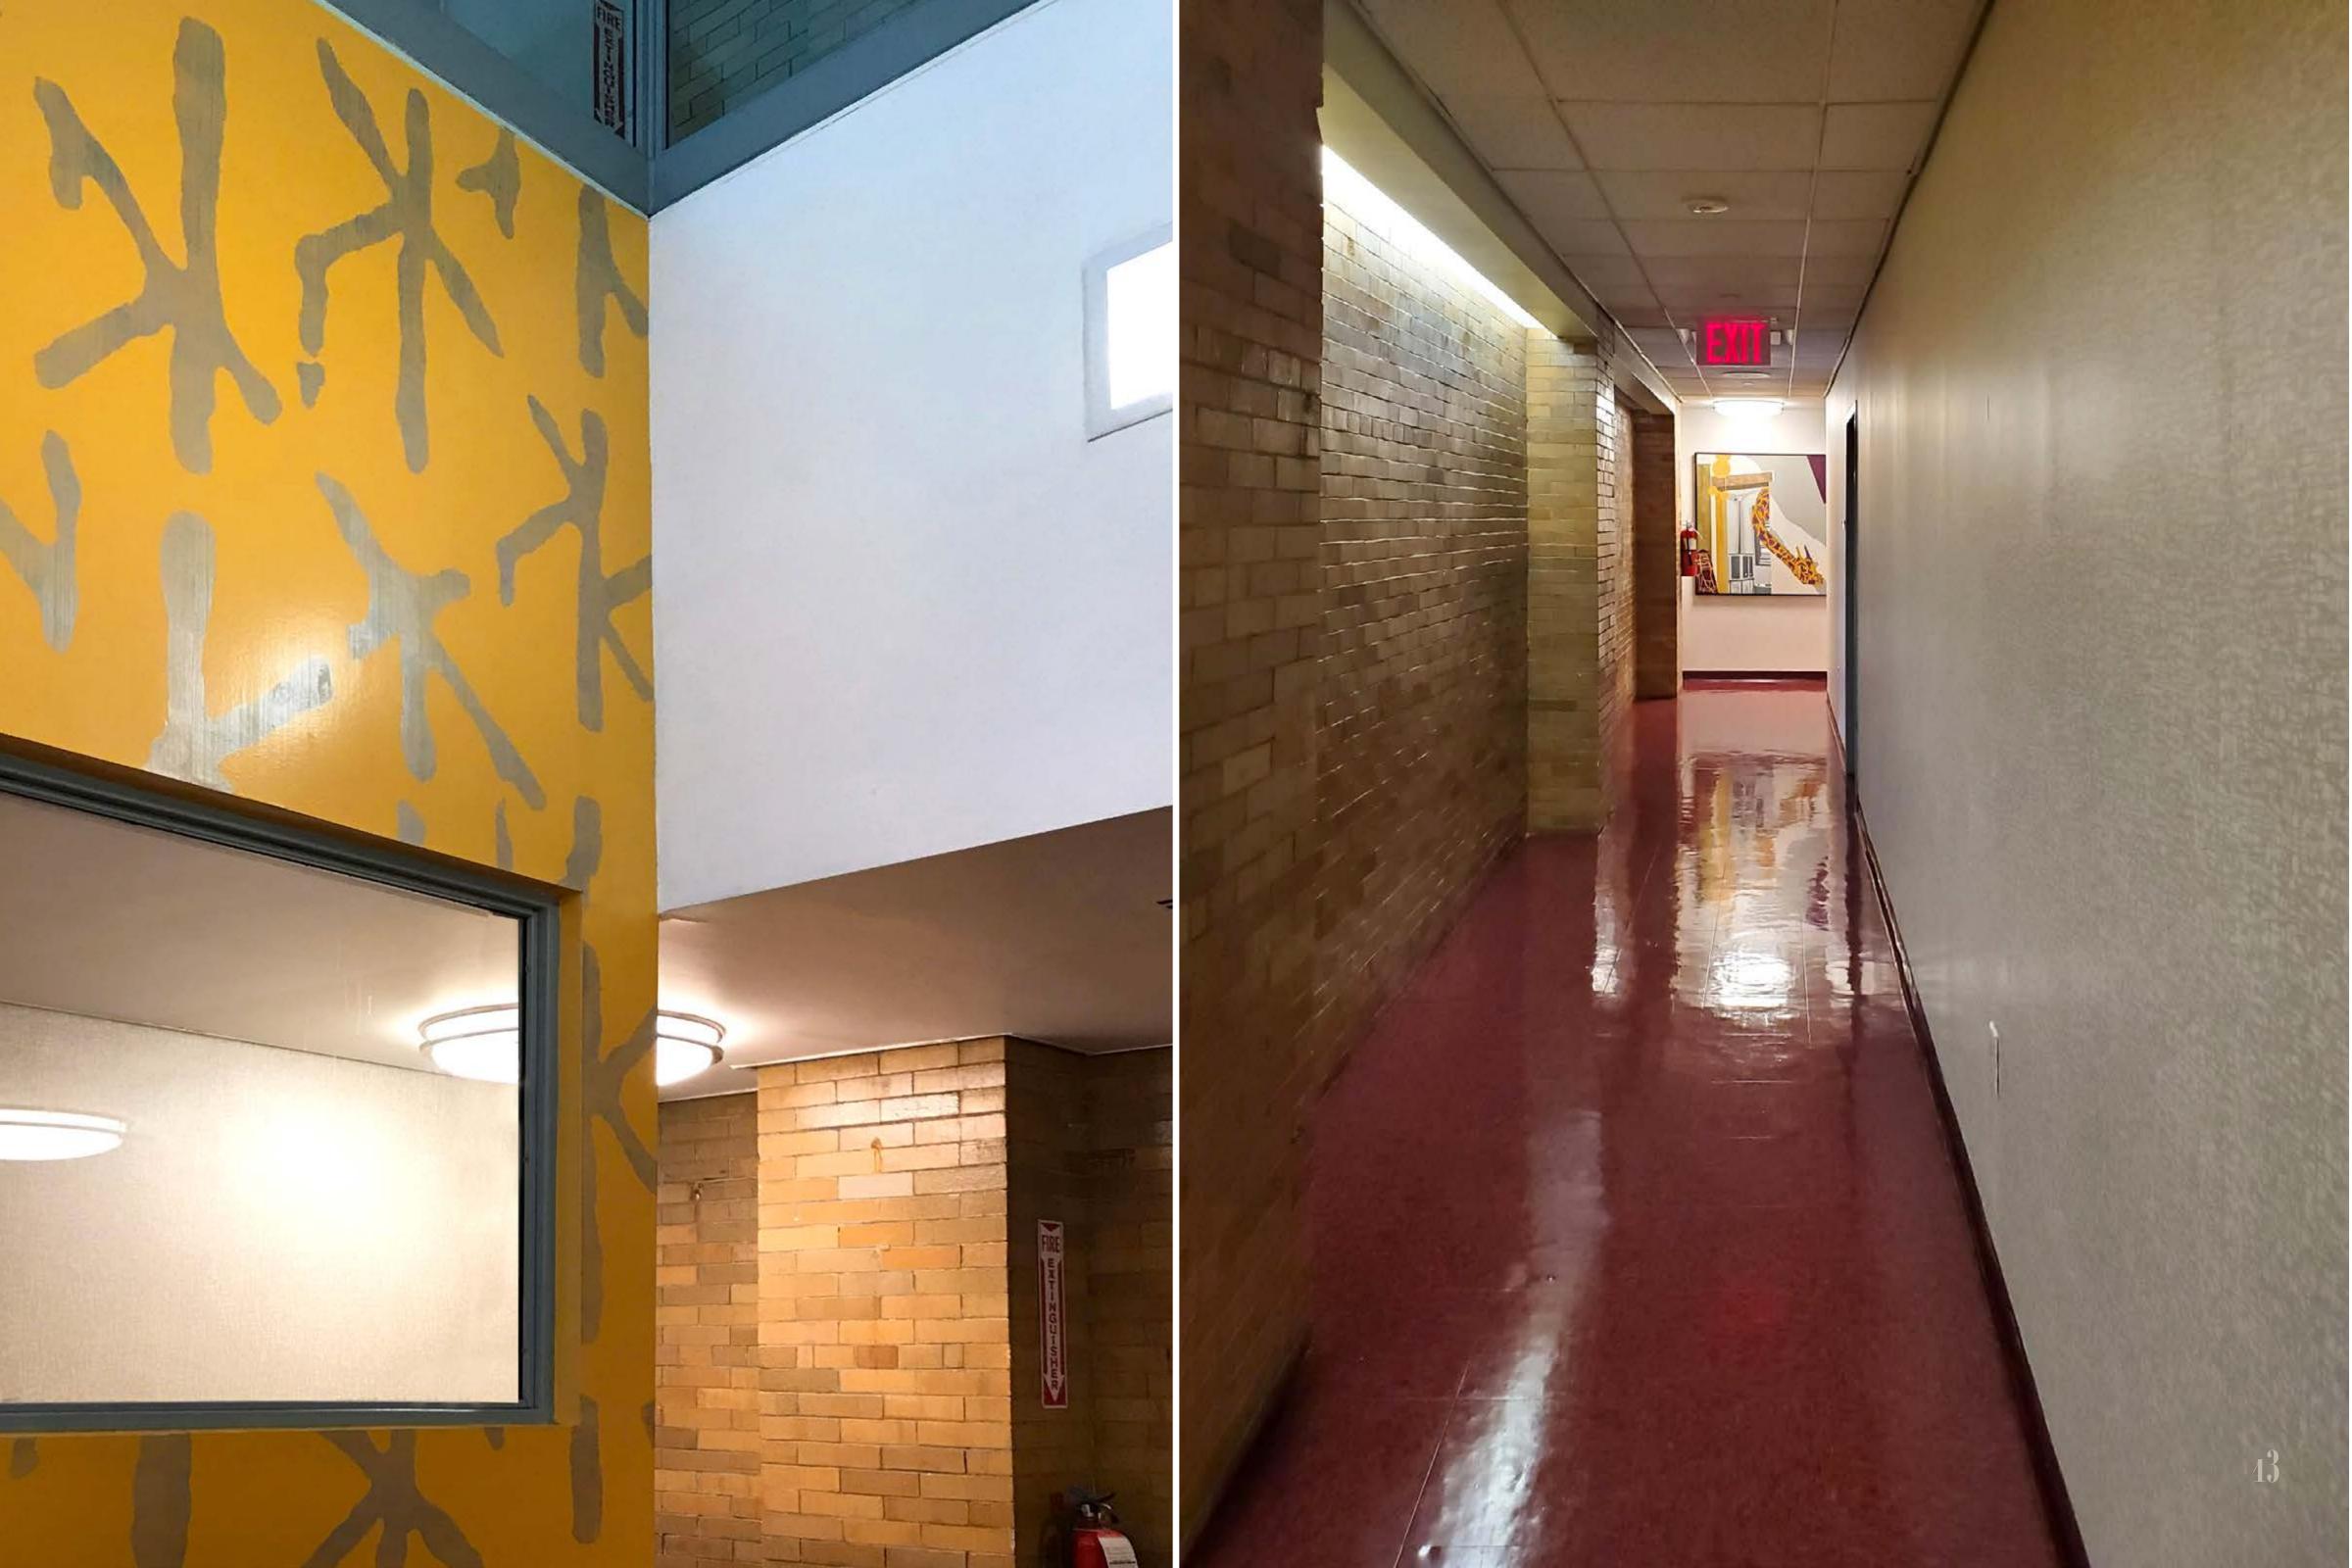

# EXISTING CONDITIONS | THE SEYMOUR ASKIN COUNSELING CENTER

HAND-PAINTED VINYL WALLPAPER, ORIGINAL ARTWORKS,
NEW FURNITURE, AND A STRIKING YELLOW AND BURGUNDY
PALETTE TRANSFORM THE WAITING AREA INTO A
WELCOMING AND ENERGIZING SPACE. CORRIDORS AND
RESTROOMS FEATURE VINYL WALLCOVERING IN GREEN AND
TAUPE. NEW SIGNAGE SIMPLIFIES WAYFINDING.