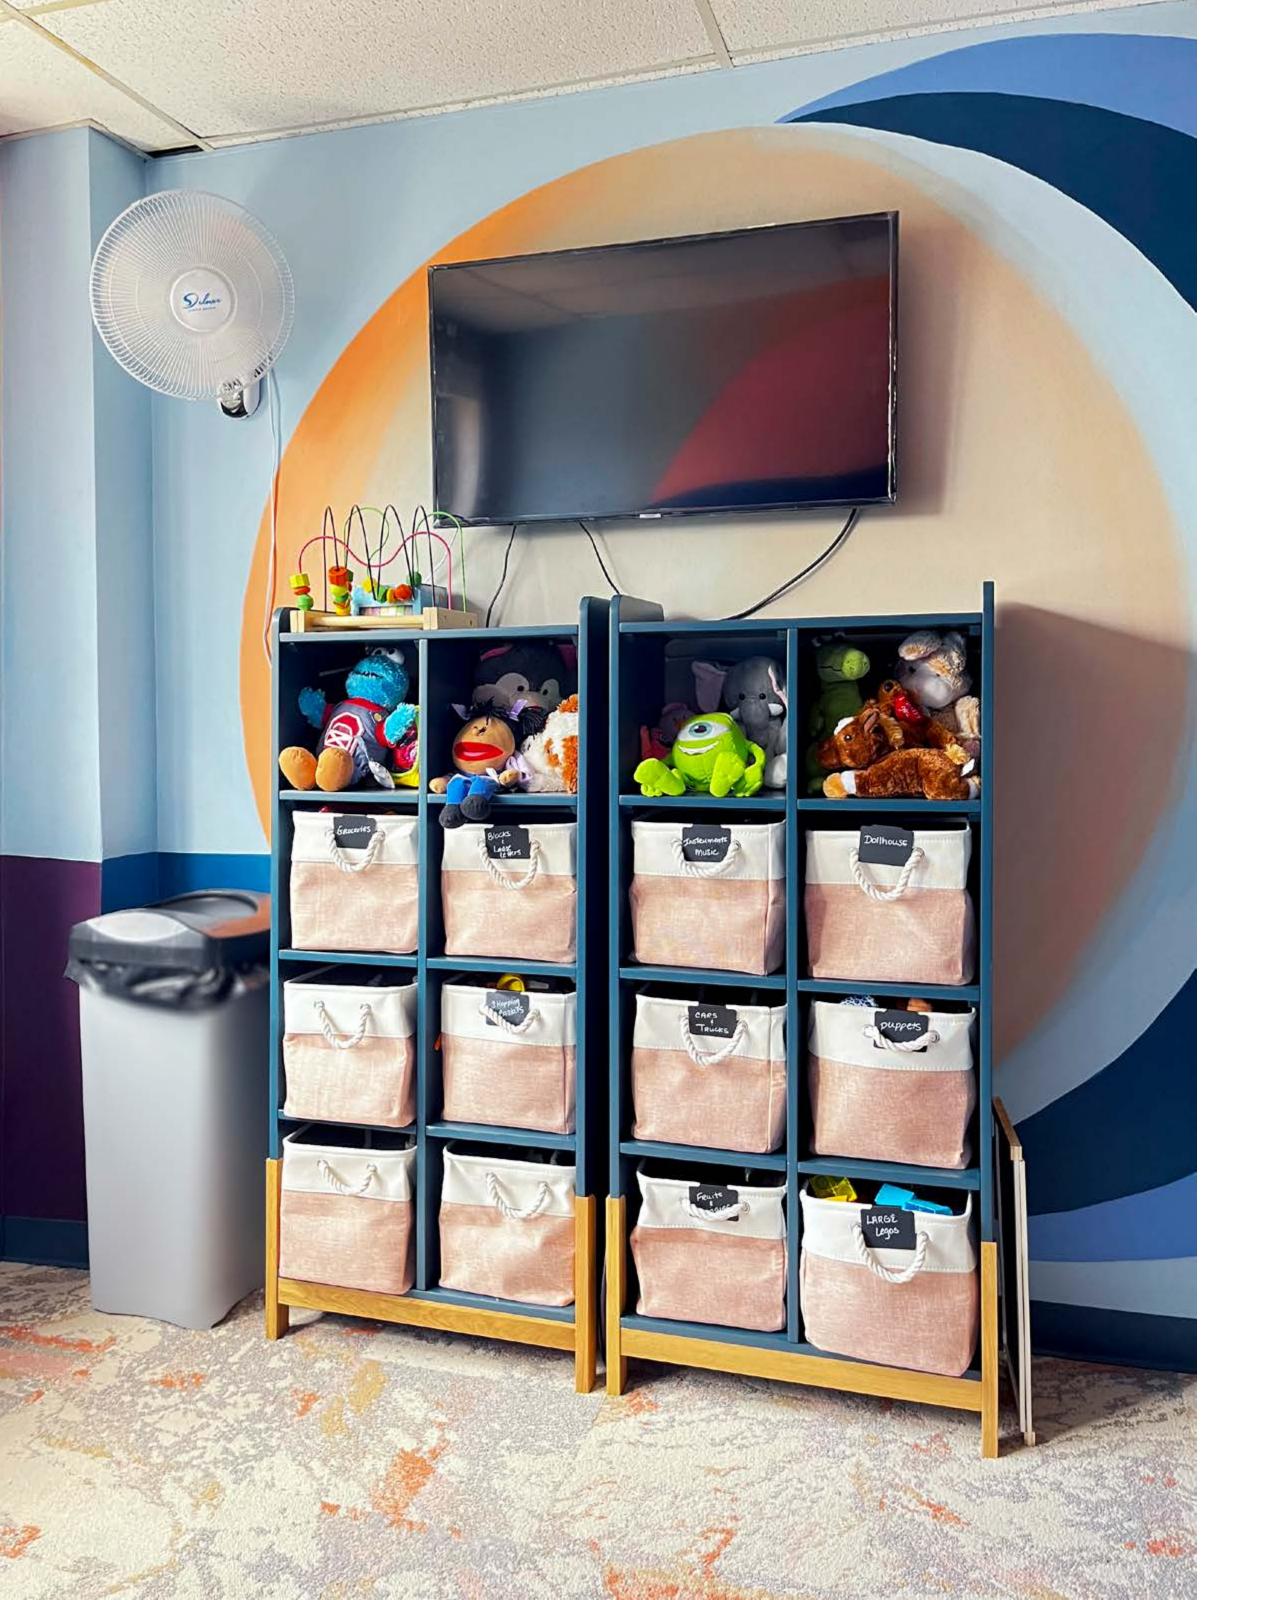

## EXISTING CONDITIONS | S.I.F.S. 4TH FL "CHILL & CHILDREN'S" ROOM

A FOCUS ON COMPLEMENTARY COLORS AND TACTILE, CHILD-FRIENDLY MATERIALS GIVES THIS FORMER STORAGE ROOM AN INVITING, CREATIVE ATMOSPHERE.

INITIALLY CONCEIVED OF AS A QUIET SPACE FOR STAFF
RELAXATION, THE PROJECT BRIEF EXPANDED TO INCLUDE
THE NEEDS OF CLIENTS' CHILDREN, WHO OFTEN REQUIRE
A SAFE SPACE TO WAIT FOR PARENTS ENGAGED IN
CLINICAL BUSINESS. FLEXIBLE SEATING ALLOWS FOR
RECONFIGURATION, AND A CUSTOM AQUA CONSOLE WILL
ACCOMMODATE CHILDREN'S GAMES AND A TV.