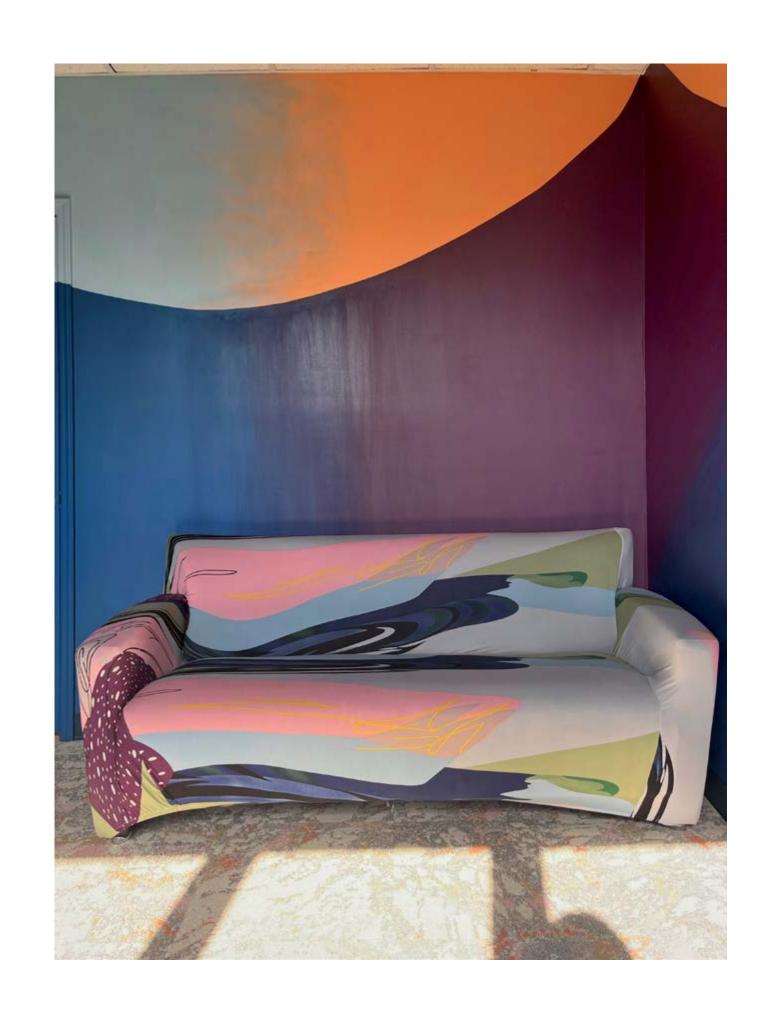

## EXISTING CONDITIONS | S.I.F.S. 3RD FL CHILD & TEEN THERAPY ROOM

A 360° HAND-PAINTED IMAGINED LANDSCAPE IN PURPLES, BLUES, AND PINKS EVOKES COSMIC TRANQUILITY, WHILE A TEAL FOLDING MAT CUSHIONS THE FLOOR BESIDE A CRESCENT-SHAPED CHALKBOARD AREA. REPLACEABLE CARPET TILES IN A SOFT PASTEL PATTERN HELP DISGUISE CHALK DUST, AND NEW TEAL SHELVING HOLDS AN ARRAY OF CHILD-SAFE FABRIC STORAGE CUBES FILLED WITH TOYS AND GAMES.

AN EXISTING BLACK LEATHER SOFA WAS GIVEN NEW LIFE WITH A WASHABLE SLIPCOVER IN AN ART-INSPIRED PRINT. OLD, TATTERED METAL BLINDS WERE REPLACED WITH A CUSTOM-BUILT MOTORIZED CELLULAR SHADE.