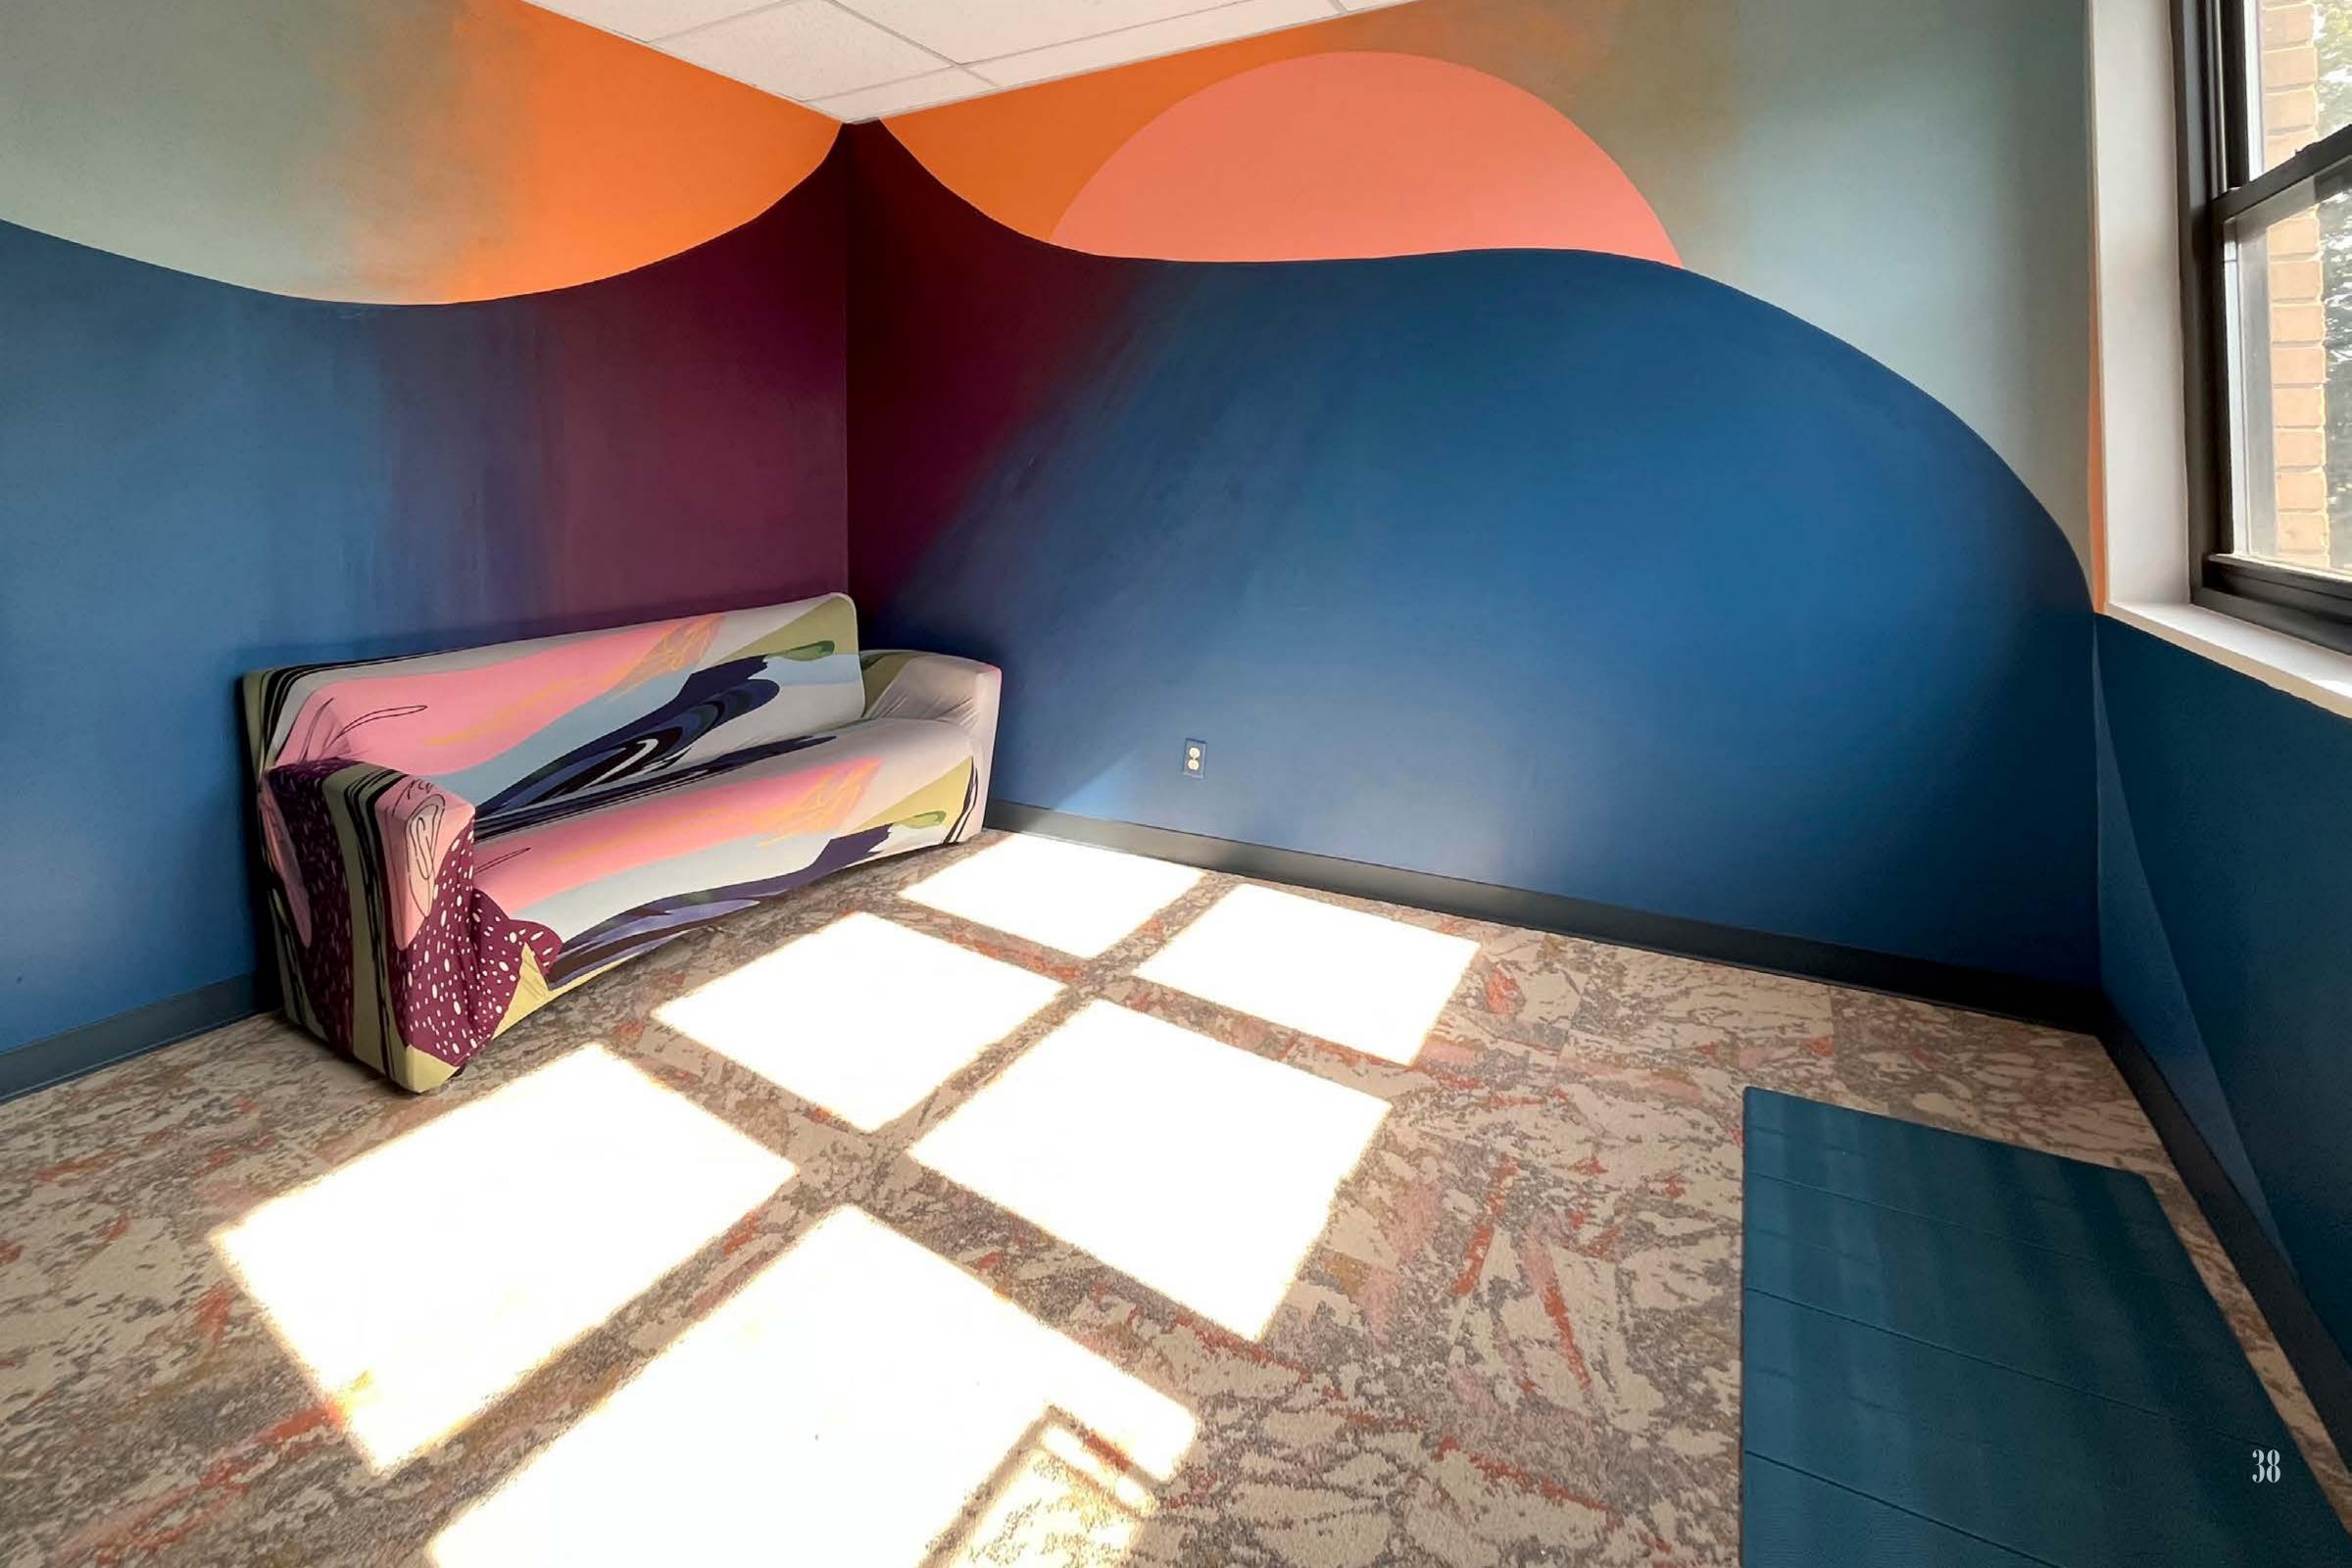

## EXISTING CONDITIONS | S.I.F.S. 3RD FL CHILD & TEEN THERAPY ROOM

A 360° HAND-PAINTED IMAGINED LANDSCAPE IN PURPLES, BLUES, AND PINKS EVOKES COSMIC TRANQUILITY, WHILE A TEAL FOLDING MAT CUSHIONS THE FLOOR BESIDE A CRESCENT-SHAPED CHALKBOARD AREA. REPLACEABLE CARPET TILES IN A SOFT PASTEL PATTERN HELP DISGUISE CHALK DUST, AND NEW TEAL SHELVING HOLDS AN ARRAY OF CHILD-SAFE FABRIC STORAGE CUBES FILLED WITH TOYS AND GAMES.

AN EXISTING BLACK LEATHER SOFA WAS GIVEN NEW LIFE WITH A WASHABLE SLIPCOVER IN AN ART-INSPIRED PRINT. OLD, TATTERED METAL BLINDS WERE REPLACED WITH A CUSTOM-BUILT MOTORIZED CELLULAR SHADE.