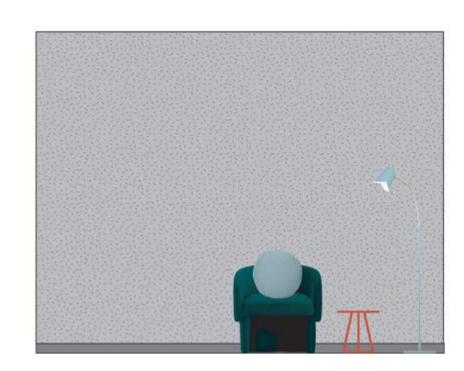

## EXISTING CONDITIONS | S.I.F.S. 5TH FL FAMILY THERAPY ROOM

SILVER-GRAY TEXTURED WALLCOVERING AND SATURATED
JEWEL-TONES CREATE AN ELEGANT YET COMFORTABLE
ATMOSPHERE IN THIS FAMILY THERAPY SPACE.

THE EXISTING MEETING TABLE AND CHAIRS WERE
AUGMENTED BY A LUSH, EASY-CARE VELVET
UPHOLSTERED SOFA AND SOFT PINK PILL-SHAPED COFFEE
TABLE. BRIGHTLY-HUED MULTIPURPOSE LOCKERS KEEP
SUPPLIES AND SENSITIVE MATERIALS OUT OF SIGHT, WHILE
A CUSTOM INDIGO BOOKCASE IN POWDER-COATED STEEL
HOLDS BOOKS AND TOYS.