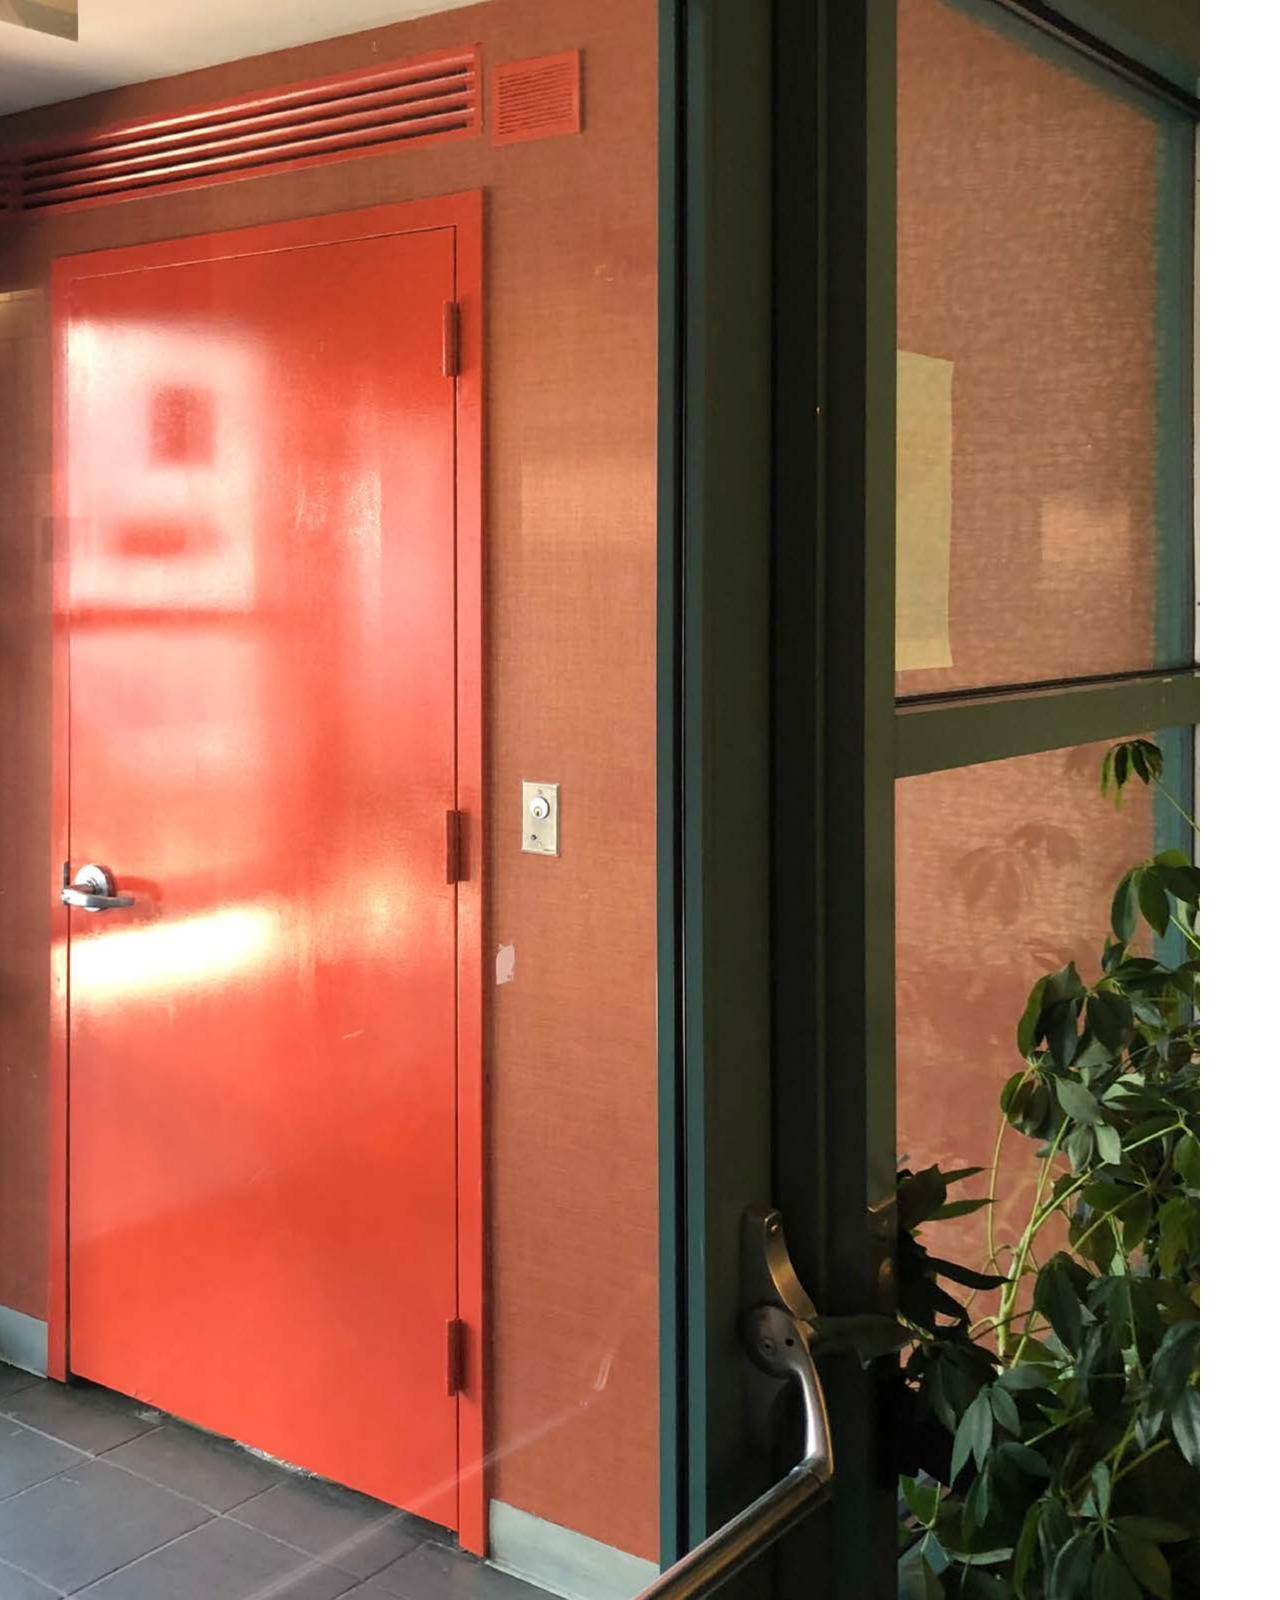

# EXISTING CONDITIONS | 2020 CONEY ISLAND AVENUE LOBBY

A DYNAMIC PAIRING OF REDS AND GREENS INVIGORATES A FORMERLY-UNDIFFERENTIATED LANDSCAPE OF NEUTRALS. RECEPTION AREAS ARE EASILY IDENTIFIED BY A SIGNATURE RED-ORANGE HUE, WHILE PATTERNED GREEN VINYL WALLCOVERING ENLIVENS THE SURROUNDING WAITING AREAS.