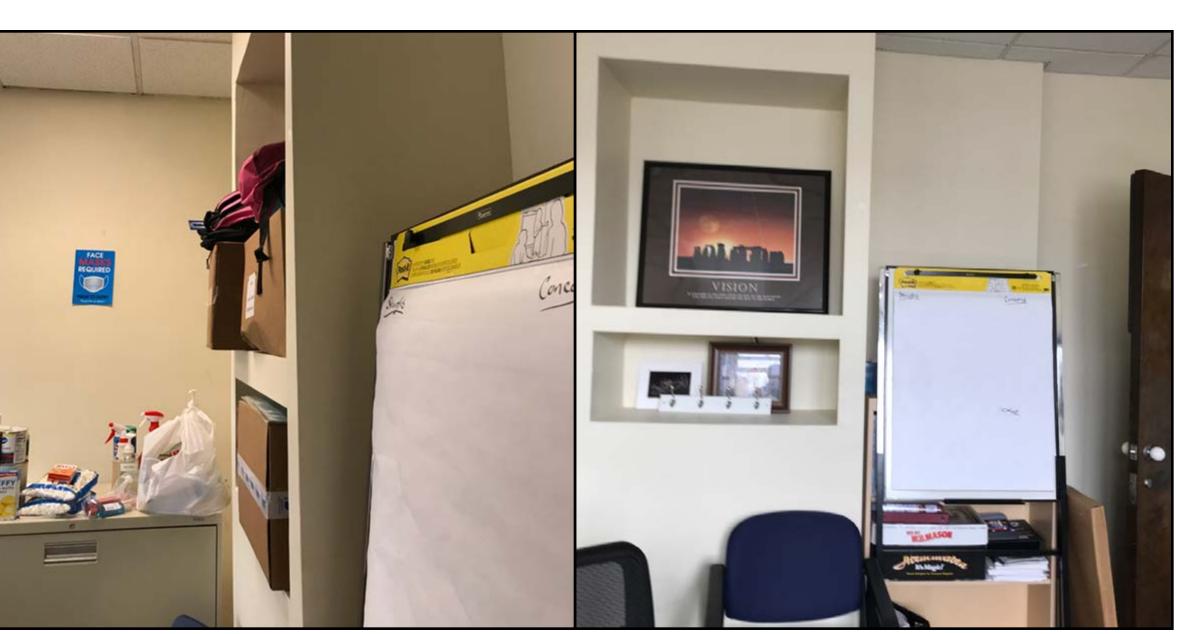

# EXISTING CONDITIONS | 2020 CONEY ISLAND AVENUE LOBBY

A DYNAMIC PAIRING OF REDS AND GREENS INVIGORATES A FORMERLY-UNDIFFERENTIATED LANDSCAPE OF NEUTRALS. RECEPTION AREAS ARE EASILY IDENTIFIED BY A SIGNATURE RED-ORANGE HUE, WHILE PATTERNED GREEN VINYL WALLCOVERING ENLIVENS THE SURROUNDING WAITING AREAS.

# EXISTING CONDITIONS | THE SEYMOUR ASKIN COUNSELING CENTER

HAND-PAINTED VINYL WALLPAPER, ORIGINAL ARTWORKS,
NEW FURNITURE, AND A STRIKING YELLOW AND BURGUNDY
PALETTE TRANSFORM THE WAITING AREA INTO A
WELCOMING AND ENERGIZING SPACE. CORRIDORS AND
RESTROOMS FEATURE VINYL WALLCOVERING IN GREEN AND
TAUPE. NEW SIGNAGE SIMPLIFIES WAYFINDING.