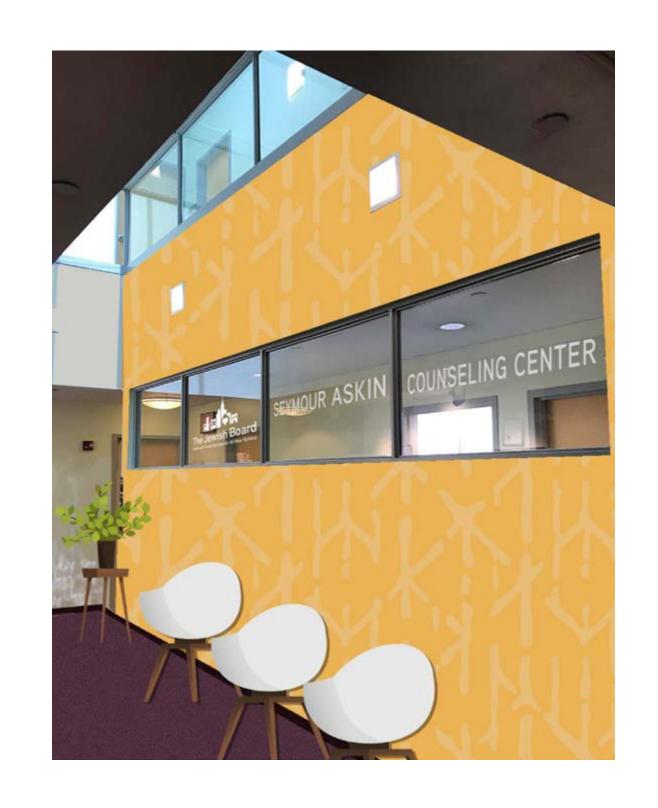

# EXISTING CONDITIONS | THE SEYMOUR ASKIN COUNSELING CENTER

HAND-PAINTED VINYL WALLPAPER, ORIGINAL ARTWORKS,
NEW FURNITURE, AND A STRIKING YELLOW AND BURGUNDY
PALETTE TRANSFORM THE WAITING AREA INTO A
WELCOMING AND ENERGIZING SPACE. CORRIDORS AND
RESTROOMS FEATURE VINYL WALLCOVERING IN GREEN AND
TAUPE. NEW SIGNAGE SIMPLIFIES WAYFINDING.