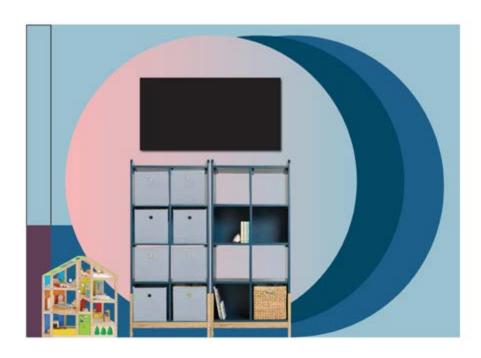

## EXISTING CONDITIONS | S.I.F.S. 4TH FL "CHILL & CHILDREN'S" ROOM

A FOCUS ON COMPLEMENTARY COLORS AND TACTILE, CHILD-FRIENDLY MATERIALS GIVES THIS FORMER STORAGE ROOM AN INVITING, CREATIVE ATMOSPHERE.

INITIALLY CONCEIVED OF AS A QUIET SPACE FOR STAFF
RELAXATION, THE PROJECT BRIEF EXPANDED TO INCLUDE
THE NEEDS OF CLIENTS' CHILDREN, WHO OFTEN REQUIRE
A SAFE SPACE TO WAIT FOR PARENTS ENGAGED IN
CLINICAL BUSINESS. FLEXIBLE SEATING ALLOWS FOR
RECONFIGURATION, AND A CUSTOM AQUA CONSOLE WILL
ACCOMMODATE CHILDREN'S GAMES AND A TV.