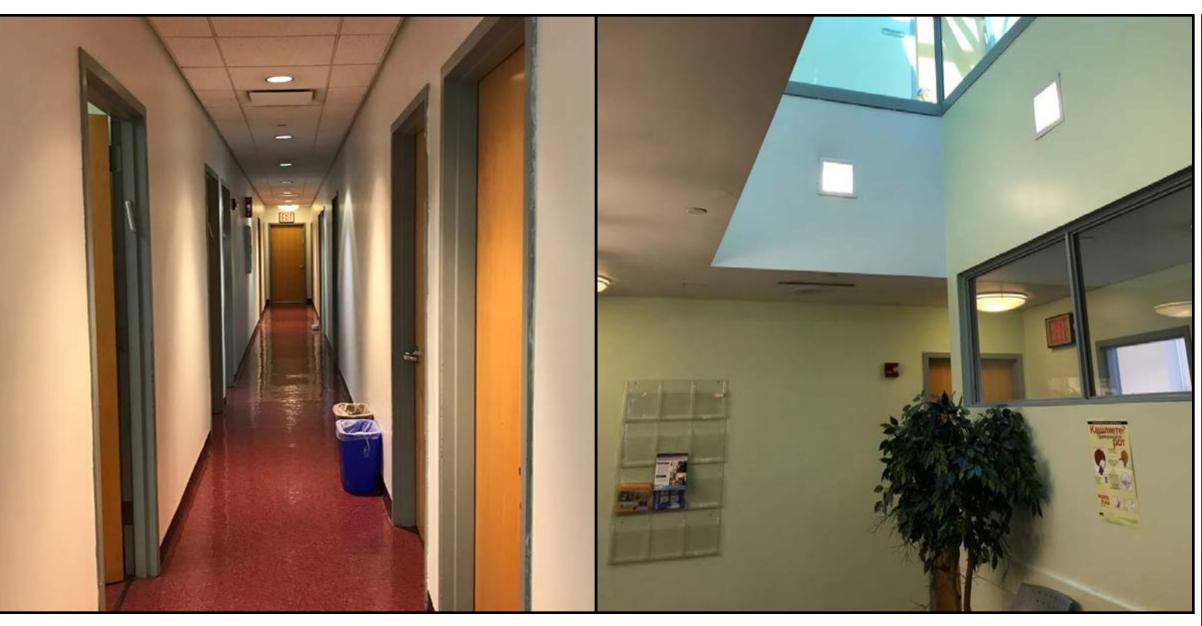

# EXISTING CONDITIONS | 2020 CONEY ISLAND AVENUE LOBBY

A DYNAMIC PAIRING OF REDS AND GREENS INVIGORATES A FORMERLY-UNDIFFERENTIATED LANDSCAPE OF NEUTRALS. RECEPTION AREAS ARE EASILY IDENTIFIED BY A SIGNATURE RED-ORANGE HUE, WHILE PATTERNED GREEN VINYL WALLCOVERING ENLIVENS THE SURROUNDING WAITING AREAS.